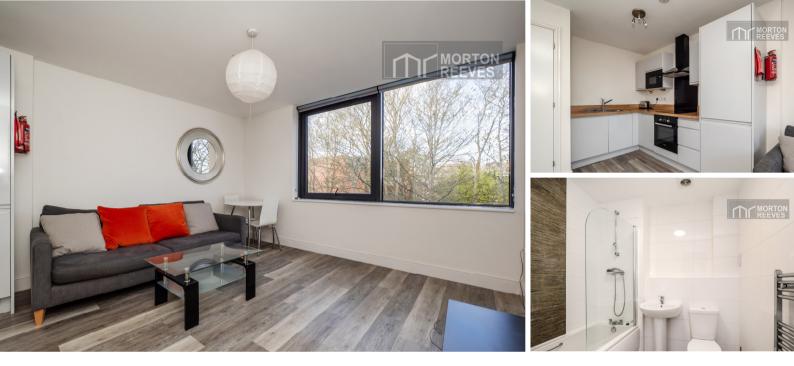

## LOUNGE/DINING ROOM/KITCHEN

With large airing cupboard containing the pressurised cylinder and further storage. There is ample space for a 2/4 seater table this open plan space enjoying a view to the west overlooking the roofscape of Norwich with a veiled cathedral view. The lounge area having room for sitting room furniture and has a wall mounted heater. Adjacent to all this is the contemporary high gloss, white, handleless kitchen under heat resistant work surfaces with electric hob and

electric oven, extractor, fridge and freezer as well as an integral washing machine. There is a microwave unit and splashbacks with complementing up stands.

### BATHROOM

Suite comprising panel bath, WC and wash basin with mains mixer shower. Complementing ceramic tiled splashback and surrounds, ceramic flooring and heated towel rail. There is a

glass screen door on the bath and extractor above.