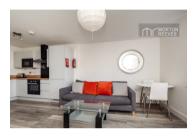

## LOUNGE/DINING ROOM/KITCHEN

With large airing cupboard containing the pressurised cylinder and further storage. There is ample space for a 2/4 seater table this open plan space enjoying a view to the west overlooking the roofscape of Norwich with a veiled cathedral view. The lounge area having room for sitting room furniture and has a wall mounted heater. Adjacent to all this is the contemporary high gloss, white, handleless kitchen under heat resistant work surfaces with electric hob and