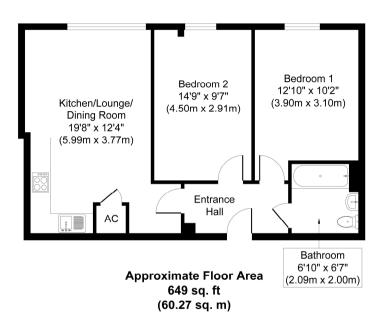

# £185,000

- 2 BEDROOMS
- PARKING
- 649 SQUARE FEET
- EPC -

## ENTRANCE HALL

With ample space for coats and shoes wall mounted security video entry system, and wall mounted heater, doors to all rooms.

## LOUNGE/DINING ROOM/KITCHEN

With large airing cupboard containing the pressurised cylinder and further storage. There is ample space for a 2/4 seater table this open plan space enjoying a view to the west overlooking the roofscape of Norwich with a veiled cathedral view. The lounge area having room for sitting room furniture and has a wall mounted heater. Adjacent to all this is the contemporary high gloss, white, handleless kitchen under heat resistant work surfaces with electric hob and

electric oven, extractor, fridge and freezer as well as an integral washing machine. There is a microwave unit and splashbacks with complementing up stands.

#### BEDROOM

A good size double bedroom with view to the west over Norwich with veiled cathedral view, wall mounted heater.

#### BEDROOM

A good size double bedroom with view wall mounted heater.

### BATHROOM

Suite comprising panel bath, WC and wash basin with mains mixer shower. Complementing ceramic tiled splashback and surrounds, ceramic flooring and heated towel rail. There is a

glass screen door on the bath and extractor above.

### **AGENTS NOTE**

This property is of a leasehold nature with 248 years remaining on the lease with ground rent of £187.96 and service charge of £1061 per annum payable.

Whilst every attempt has been made to ensure the accuracy of the floor plan contained here, measurements of doors, windows, rooms and any other items are approximate and no responsibility is taken for any error, omission, or mis-statement. The measurements should not be relied upon for valuation, transaction and/or funding purposes This plan is for illustrative purposes only and should be used as such by any prospective purchaser or tenant.