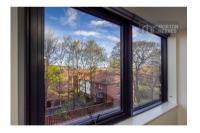

## LOUNGE/DINING ROOM/KITCHEN

With large airing cupboard containing the pressurised cylinder and further storage. There is ample space for a 2/4 seater table this open plan space enjoying a view to the west overlooking the roofscape of Norwich with a veiled cathedral view. The lounge area having room for sitting room furniture and has a wall mounted heater. Adjacent to all this is the contemporary high gloss, white, handleless kitchen under heat resistant work surfaces with electric hob and

#### BEDROOM

A good size double bedroom with view to the west over Norwich with veiled cathedral view, wall mounted heater.