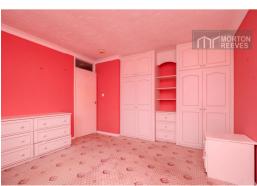

#### BEDROOM 1

Radiator sealed unit double glazed window to front.

Fitted twin double wardrobes with dressing and matching drawer units.

#### **BEDROOM 2**

Radiator, sealed unit double glazed window to front.