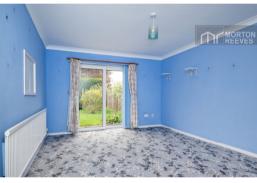

#### BEDROOM 1

Radiator sealed unit double glazed window to front.

Fitted twin double wardrobes with dressing and matching drawer units.

#### **BEDROOM 2**

Radiator, sealed unit double glazed window to front.