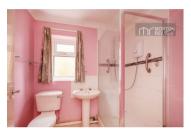

# SHOWER ROOM

White suite comprising shower cubicle with wall mounted electric shower, pedestal wash hand basin, WC, radiator, sealed unit double glazed window to side.