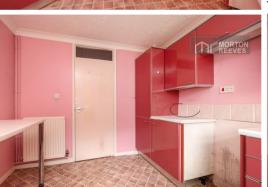

# **KITCHEN**

Fitted comprising stainless steel single drainer sink unit with mixer tap, base and eye level units, space for cooker, plumbing for automatic, space for fridge, wall mounted gas fired boiler, radiator, sealed unit double glazed window to rear