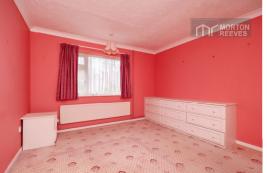

#### BEDROOM 1

Radiator sealed unit double glazed window to front.

Fitted twin double wardrobes with dressing and matching drawer units.

#### **BEDROOM 2**

Radiator, sealed unit double glazed window to front.