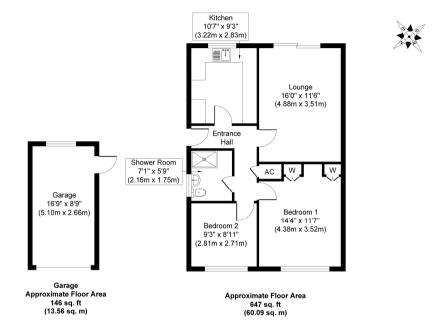

- SEMI-DETACHED BUNGALOW
- 2 BEDROOMS
- LOUNGE, KITCHEN
- REQUIRING SOME UPDATING
- EPC C
- 647 SQUARE FEET

# **ENTRANCE HALL**

(L-shaped) Radiator, loft access. Built-in airing cupboard.

Doors to lounge, kitchen, bedroom one, bedroom two and shower room.

#### **LOUNGE**

Radiator. Double glazed patio doors to rear garden.

# **KITCHEN**

Fitted comprising stainless steel single drainer sink unit with mixer tap, base and eye level units, space for cooker, plumbing for automatic, space for fridge, wall mounted gas fired boiler, radiator, sealed unit double glazed window to rear

#### BEDROOM 1

Radiator sealed unit double glazed window to front.

Fitted twin double wardrobes with dressing and matching drawer units.

#### **BEDROOM 2**

Radiator, sealed unit double glazed window to front.

# SHOWER ROOM

White suite comprising shower cubicle with wall mounted electric shower, pedestal wash hand basin, WC, radiator, sealed unit double glazed window to side.

# GARAGE

With up and over door, light and power. Personnel door to the rear garden.

Timber gate to

Enclosed rear garden, laid to lawn, flower beds and paved patio area.

Whilst every attempt has been made to ensure the accuracy of the floor plan contained here, measurements of doors, windows, rooms and any other items are approximate and no responsibility is taken for any error, omission, or mis-statement. The measurements should not be relied upon for valuation, transaction and/or funding purposes This plan is for illustrative purposes only and should be used as such by any prospective purchaser or tenant.