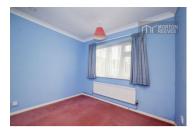

#### BEDROOM 1

Radiator sealed unit double glazed window to front.

Fitted twin double wardrobes with dressing and matching drawer units.

#### **BEDROOM 2**

Radiator, sealed unit double glazed window to front.