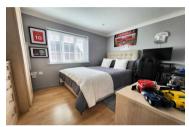

### STAIRWAY TO FIRST FLOOR **LANDING**

Sealed unit double glazed window to front, loft access. Built in airing cupboard.

Radiator, sealed unit double glazed window to rear. Fitted bedroom furniture including wardrobes, drawers and cupboards. Panel door

## **BEDROOM 2**

Laminate radiator, sealed unit

double glazed window to rear.

## **BEDROOM 3**

Radiator, sealed unit double glazed window to front.

### **BEDROOM 4**

Radiator, sealed unit double glazed window to rear