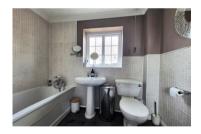

### **BATHROOM**

White suite comprising panel-sided bath plus shower, pedestal wash hand basin. WC. tiled floor. radiator, sealed unit double glazed window to front, part tiled wall.