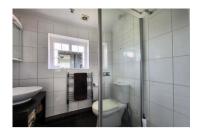

### **EN SUITE SHOWER ROOM**

White suite comprising shower Comprehensively fitted with granite cubicle with mains shower, vanity mounted bowl basin, WC, tiled floor, towel rail, sealed unit double glazed window to front, tiled splashbacks.