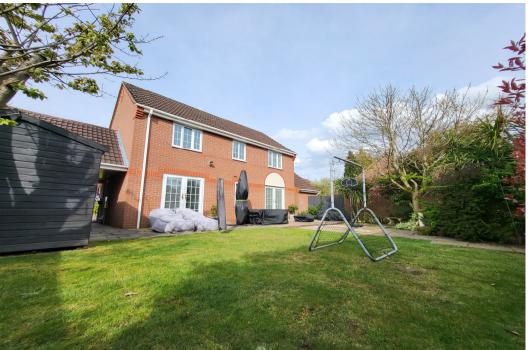

### **OUTSIDE**

Brick weave area for additional parking, lawn. Driveway to leading

SINGLE GARAGE with electric roller door and light and power.

Covered access to

Enclosed rear garden which is lawned. Paved patio areas. Timber garden shed.