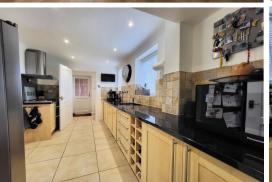

### **KITCHEN**

work surfaces inset sink bowl unit with mixer tap, base units, ceramic tiled floor with underfloor heating, integrated dishwasher. 5 ring gas hob. electric oven, sealed unit double glazed windows to front.

### Panel door to **UTILITY ROOM**

Granite works with base units, wall mounted gas fired boiler, radiator, sealed unit double glazed window to front, plumbing for automatic washing machine. Double glazed UPVC door to outside