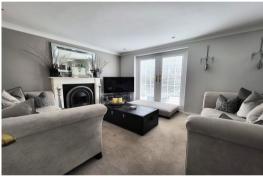

### LOUNGE

Fireplace, radiator, sealed unit double glazed window to rear. Double glazed French doors to rear **BEDROOM 1** garden. Panel doors to