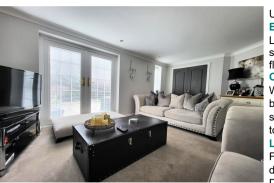

### LOUNGE

Fireplace, radiator, sealed unit double glazed window to rear. Double glazed French doors to rear **BEDROOM 1** garden. Panel doors to

### DINING ROOM

Laminate wood effect flooring. screened radiator. Double glazed French doors to rear garden. Panel to door to