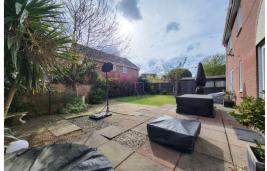

### **OUTSIDE**

Brick weave area for additional parking, lawn. Driveway to leading

SINGLE GARAGE with electric roller door and light and power.

Covered access to

Enclosed rear garden which is lawned. Paved patio areas. Timber garden shed.