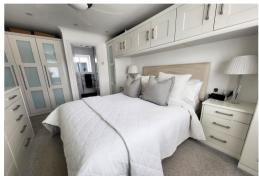

## **BEDROOM 2**

Laminate radiator, sealed unit

double glazed window to rear.

## **BEDROOM 3**

Radiator, sealed unit double glazed window to front.

### **BEDROOM 4**

Radiator, sealed unit double glazed window to rear