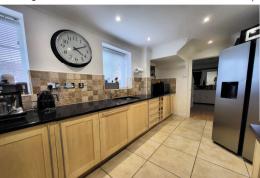

### **KITCHEN**

work surfaces inset sink bowl unit with mixer tap, base units, ceramic tiled floor with underfloor heating, integrated dishwasher. 5 ring gas hob. electric oven, sealed unit double glazed windows to front.

### Panel door to **UTILITY ROOM**

Granite works with base units, wall mounted gas fired boiler, radiator, sealed unit double glazed window to front, plumbing for automatic washing machine. Double glazed UPVC door to outside