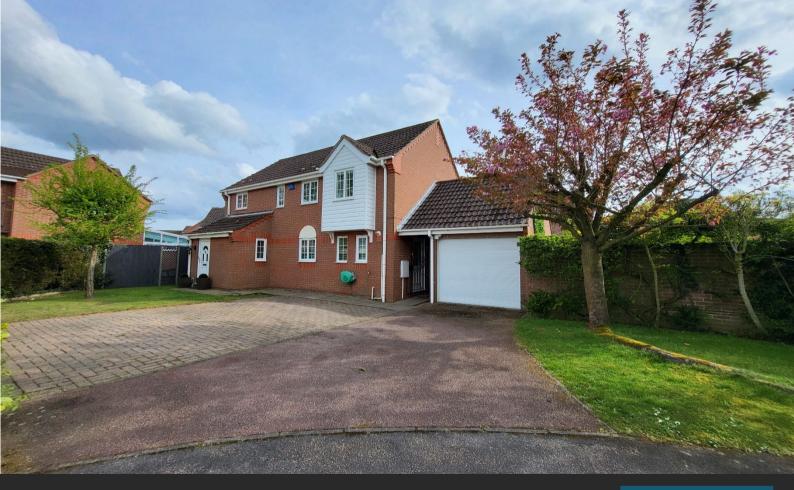

# ST MARYS GROVE

SPROWSTON | NR7 8DJ

This much improved detached modern house is set back in a quiet cul de sac position on the edge of this popular development within the heart of Sprowston with its excellent local shops, schools, amenities & good access to the city centre, ring roads and Broadland Northway. The property much improved by the current owners offers 4 bedrooms, 2 bathrooms, 2 reception rooms, fitted kitchen with granite worksurfaces, utility and cloakroom. The property features a garage, ample parking and attractive enclosed gardens. Early viewing is recommended.

£400,000

- DETACHED MODERN HOUSE
- 4 BEDROOMS, 2 BATHROOMS
- LOUNGE & DINING ROOM
- GRANITE WORK SURFACES TO KITCHEN & UTILITY ROOMS
- EPC C
- 1042 SQUARE FEET

Laminate wood effect flooring. screened radiator. Stairway to first floor

### **OUTSIDE**

Brick weave area for additional parking, lawn. Driveway to leading

SINGLE GARAGE with electric roller door and light and power.

Covered access to

Enclosed rear garden which is lawned. Paved patio areas. Timber garden shed.