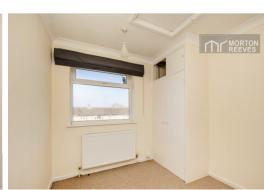

#### **BEDROOM**

A large single bedroom with a view to the rear, fitted wardrobe cupboard and access to loft.

## BEDROOM

A good size double bedroom with view to the rear with fitted wardrobe.

## **BEDROOM**

A double bedroom with fitted wardrobe cupboards and view to the front towards the green and tree lined area.

To the front of the property is a small lawn garden with pathway to the entrance door whilst to the rear is a low maintenance patio garden, enclosed by timber fencing with steps down to a rear gate adjacent to the sloped parking space in front of the garage with side personal access