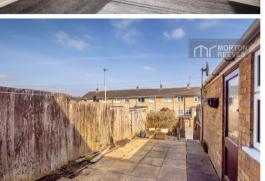

## **BEDROOM**

A double bedroom with fitted wardrobe cupboards and view to the front towards the green and tree lined area.

To the front of the property is a small lawn garden with pathway to the entrance door whilst to the rear is a low maintenance patio garden, enclosed by timber fencing with steps down to a rear gate adjacent to the sloped parking space in front of the garage with side personal access