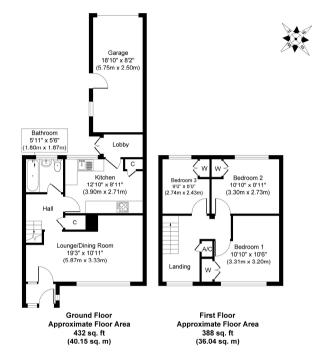

### **ENTRANCE PORCH**

With ample space for coats and shoes

#### **LOUNGE**

A well-proportioned room with view to the front over the green space with the trees.

## **INNER HALL**

Stairs, first floor

# **BATHROOM**

Three piece white suite with mixer shower unit and complementing splashback and surrounds.

# **KITCHEN**

Selection of high gloss, white units in base drawer and wall mounted style. There is space for a dishwasher and plumbing for washing machine. Electric hob with electric oven and space for fridge and freezer with further storage cupboard.

#### LOBBY

With Ample space for white goods, with doors access to the garden. Stairs, first floor

## LANDING

Wall mounted Baxi boiler for central heating, air and cupboard with lagged cylinder and slatted shelving, the landing having a view over the green space to the front.

#### **BEDROOM**

A large single bedroom with a view to the rear, fitted wardrobe cupboard and access to loft.

## BEDROOM

A good size double bedroom with view to the rear with fitted wardrobe.

## **BEDROOM**

A double bedroom with fitted wardrobe cupboards and view to the front towards the green and tree lined area.

To the front of the property is a small lawn garden with pathway to the entrance door whilst to the rear is a low maintenance patio garden, enclosed by timber fencing with steps down to a rear gate adjacent to the sloped parking space in front of the garage with side personal access

**OUTSIDE** 

Whitst every attempt has been made to ensure the accuracy of the floor plan contained here, measurements of doors, windows, rooms and any other items are approximate and no responsibility is taken for any error, omission, or mis-statement. The measurements should not be relieful upon for valuation, transaction and/or funding purposes. This plan is to flustratine purposes only and should be used as such by any prospective purchaser or tenant. The services, systems and applicances shown have not been tested for dio quaratine as to the opening their officiency has been plan in the plan.