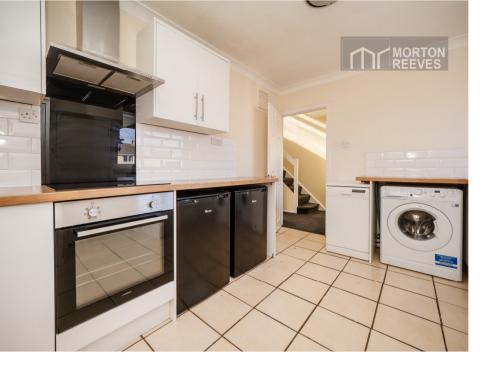

# **KITCHEN**

Selection of high gloss, white units in base drawer and wall mounted style. There is space for a dishwasher and plumbing for washing machine. Electric hob with electric oven and space for fridge and freezer with further storage cupboard.

#### LOBBY

With Ample space for white goods, with doors access to the garden. Stairs, first floor