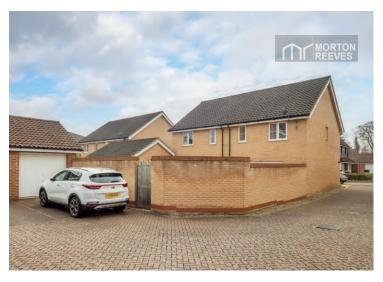

#### OUTSIDE

With artificial grass to the front and access to the rear walled garden via a service gate. There are lawns and patio with brick built garage with parking adjacent.

EPC Rating: C

Council Tax: Band C