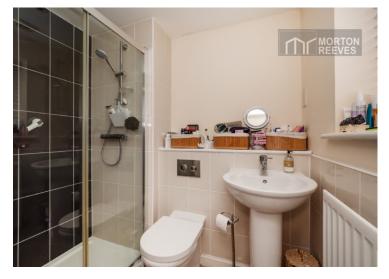

## BATHROOM

Three piece white suite with splashbacks and surrounds concealed cistern and window to the side.