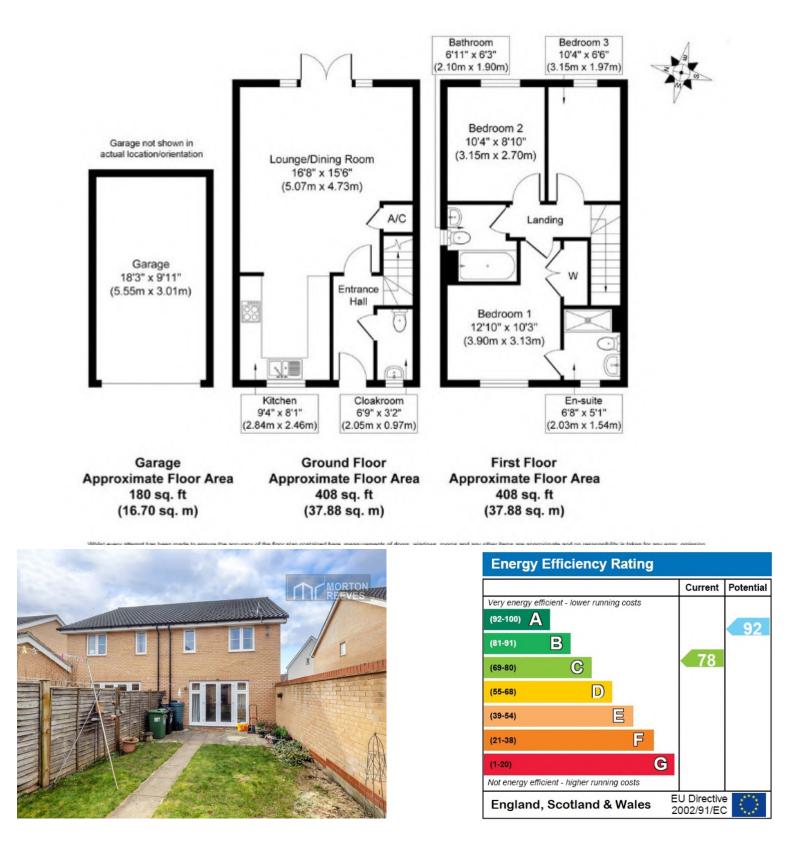

#### **KITCHEN**

A modern selection of maple units in base, drawer and wall mounted finish. There is an integral fridge/freezer dish washer and washing machine plus an electric oven with gas hob and extractor above. Cupboard containing the Potterton boiler for gas central heating the kitchen having a view to the front.

## LOUNGE

With french doors giving access to the rear gardens, there is ample space for sitting room furniture as well as an airing cupboard with pressurised water cylinder.

Stairs to first floor.

LANDING

## BEDROOM

A good size double bedroom with fitted wardrobes and view to the front

## EN-SUITE

Comprising large walk-in shower, WC with concealed cistern and wash basin all with complimenting splashbacks.

## BEDROOM

A good size double bedroom with views to the rear.

## BEDROOM

A large single bedroom with views to the

## BATHROOM

Three piece white suite with splashbacks and surrounds concealed cistern and window to the side.

#### OUTSIDE

With artificial grass to the front and access to the rear walled garden via a service gate. There are lawns and patio with brick built garage with parking adjacent.

EPC Rating: C

Council Tax: Band C