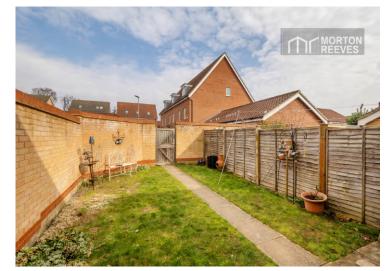

#### OUTSIDE

With artificial grass to the front and access to the rear walled garden via a service gate. There are lawns and patio with brick built garage with parking adjacent.

EPC Rating: C

Council Tax: Band C