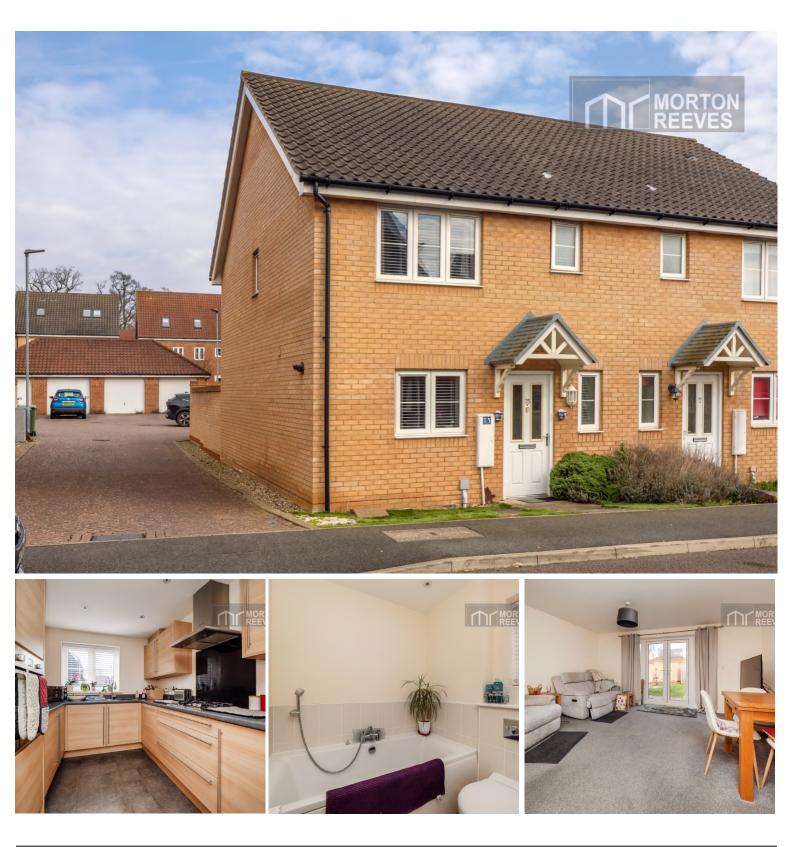

# MORTON REEVES

£300,000 Asking Price

3 Bedrooms 1 Reception Rooms 2 Bathrooms

Willowcroft Way, Norwich, Norfolk

Situated close to the hospital and UEA in Norwich this semi detached 3 bedroom house is presented in a neutral style throughout, it has a modern kitchen and bathrooms, lawned private gardens as well as garage and parking. This property is offered with NO CHAIN and we urge an early viewing.

#### **KITCHEN**

A modern selection of maple units in base, drawer and wall mounted finish. There is an integral fridge/freezer dish washer and washing machine plus an electric oven with gas hob and extractor above. Cupboard containing the Potterton boiler for gas central heating the kitchen having a view to the front.

## BATHROOM

Three piece white suite with splashbacks and surrounds concealed cistern and window to the side.