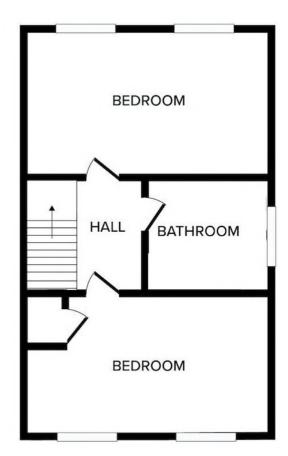

## **LANDING**

With doors to all rooms.

## **BEDROOM**

A good size double bedroom with dual aspects to the rear.

#### **BEDROOM**

A good size double bedroom with dual aspect to the front with fitted cupboard.

#### **BATHROOM**

Comprising, panel bath, WC and wash basin with ceramic tiled splashbacks and surrounds and electric shower.

EPC Rating:

Council Tax: Band B

Local Authority: Norwich City Council

Tenure: Freehold

**GROUND FLOOR** 

1ST FLOOR