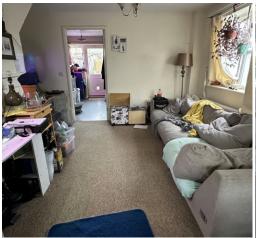

#### **LOUNGE**

With dual aspects to the front and side, a well proportioned room with ample space for sitting room furniture there is an under stairs alcove.

## **DINING ROOM**

With space for a 4 to 6 seater table with view overlooking the rear gardens and door giving access.