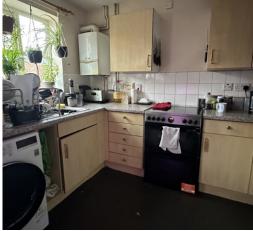

## **KITCHEN**

A modern selection of beech units in base, drawer and wall mounted style with complementing splashback and surrounds. There is plumbing for automatic washing machine, space for electric cooker and space for fridge/freezer. There is also a wall mounted gas boiler.