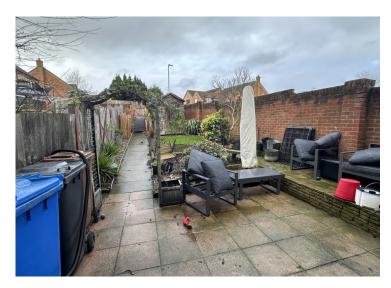

### **OUTSIDE**

To the front of the property is a garden with sweeping low brick wall and silver birch tree whilst to the rear with access via a timber gate, there are lawns, patio and timber shed, all of which enclosed by brick wall and fencing. There is a single parking space to the rear of the property.