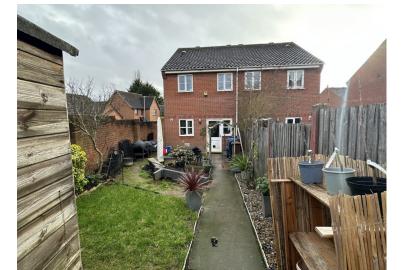

### **OUTSIDE**

To the front of the property is a garden with sweeping low brick wall and silver birch tree whilst to the rear with access via a timber gate, there are lawns, patio and timber shed, all of which enclosed by brick wall and fencing. There is a single parking space to the rear of the property.