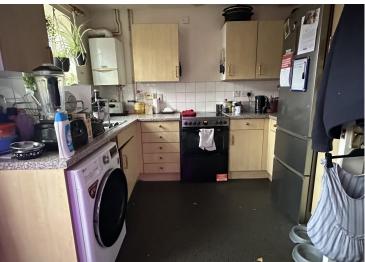

## **KITCHEN**

A modern selection of beech units in base, drawer and wall mounted style with complementing splashback and surrounds. There is plumbing for automatic washing machine, space for electric cooker and space for fridge/freezer. There is also a wall mounted gas boiler.