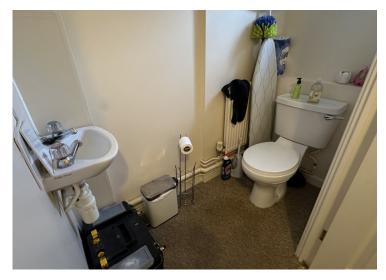

### WC

Low-level WC and wash basin.

#### **BATHROOM**

Comprising, panel bath, WC and wash basin with ceramic tiled splashbacks and surrounds and electric shower.