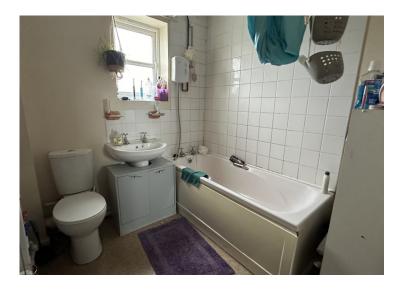

#### **BATHROOM**

Comprising, panel bath, WC and wash basin with ceramic tiled splashbacks and surrounds and electric shower.