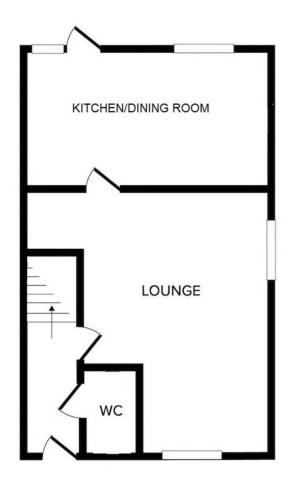

### WC

Low-level WC and wash basin.

#### **LOUNGE**

With dual aspects to the front and side, a well proportioned room with ample space for sitting room furniture there is an under stairs alcove.

## **DINING ROOM**

With space for a 4 to 6 seater table with view overlooking the rear gardens and door giving access.

## **KITCHEN**

A modern selection of beech units in base, drawer and wall mounted style with complementing splashback and surrounds. There is plumbing for automatic washing machine, space for electric cooker and space for fridge/freezer. There is also a wall mounted gas boiler.

EPC Rating:

Council Tax: Band B

Local Authority: Norwich City Council

Tenure: Freehold

**GROUND FLOOR** 

1ST FLOOR