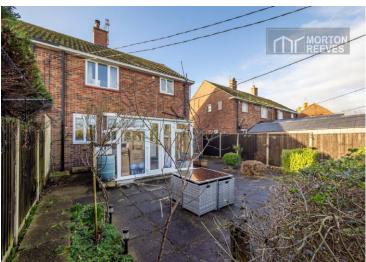

## **OUTSIDE**

With driveway and parking to the front with low maintenance garden whilst to the rear is another low maintenance space with patio and shrub boarders, green house and beds, all enclosed by timber garden fencing.