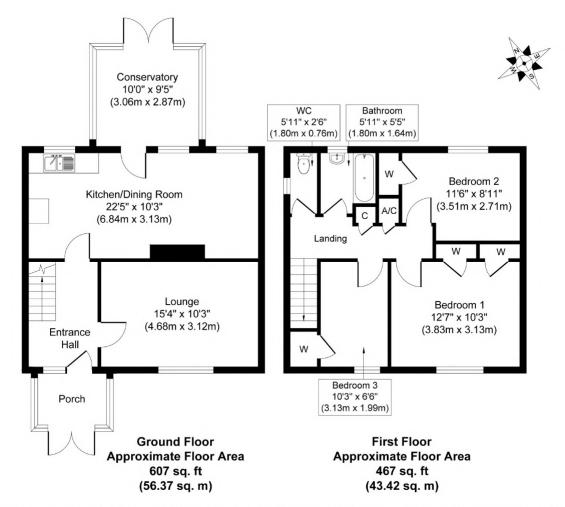

## **ENTRANCE PORCH**

Of low brick and UPVC construction with polycarbonate roof with French doors, giving access.

#### **ENTRANCE HALL**

With stairs to first floor, wall mounted electric heater and ceramic flooring.

#### **LOUNGE**

With focal point fireplace with copper surround and timber mantle, views to the front, wall mounted electric heater.

#### **KITCHEN**

Built in unit with tiled splashback with plumbing for washing machine and dishwasher. Space for electric cooker and fridge freezer. Pine dresser unit and movable "Indu" kitchen island with stainless steel and tiled worktop.

## **DINING AREA**

With wall mounted electric heater. Ample space for six seater table, with views to rear garden. Ceramic tiled flooring throughout.

#### CONSERVATORY

Of UPVC double glazed construction under a polycarbonate roof with french doors giving access to the gardens.

### **LANDING**

With window to the side, wall mounted electric heater, dual storage cupboards and access to loft, air cupboard containing the hot water cylinder and slatted shelving.

#### WC

With low level WC/basin and ceramic tiling.

#### BATHROOM

Panelled bath and basin with complimenting splashbacks, electric shower and heated towel rail.

## **BEDROOM**

A large single with built in wardrobe cupboard and view to the front, with wall mounted electric heater.

#### **BEDROOM**

A good size double bedroom with built in wardrobe cupboard and electric wall mounted heater with a view to the rear.

## **BEDROOM**

With view to the front a good size double room with dual built in cupboards.