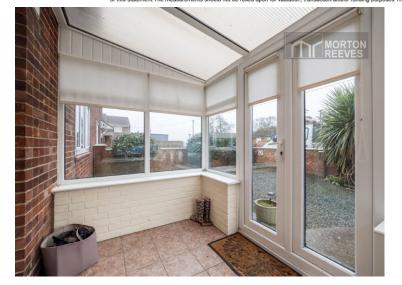

#### CONSERVATORY

Of UPVC double glazed construction under a polycarbonate roof with french doors giving access to the gardens.