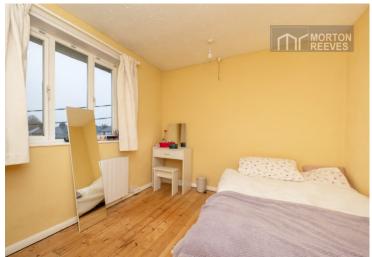

## **BEDROOM**

A large single with built in wardrobe cupboard and view to the front, with wall mounted electric heater.

## **BEDROOM**

With view to the front a good size double room with dual built in cupboards.