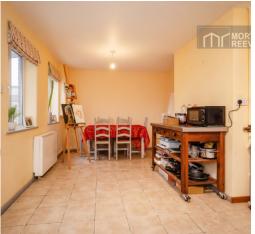

## **DINING AREA**

With wall mounted electric heater. Ample space for six seater table, with views to rear garden. Ceramic tiled flooring throughout.