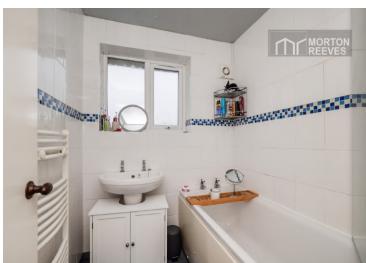

#### BATHROOM

Panelled bath and basin with complimenting splashbacks, electric shower and heated towel rail.