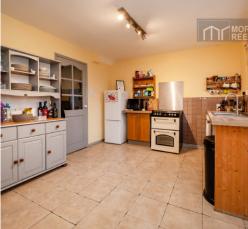

#### **KITCHEN**

Built in unit with tiled splashback with plumbing for washing machine and dishwasher. Space for electric cooker and fridge freezer. Pine dresser unit and movable "Indu" kitchen island with stainless steel and tiled worktop.