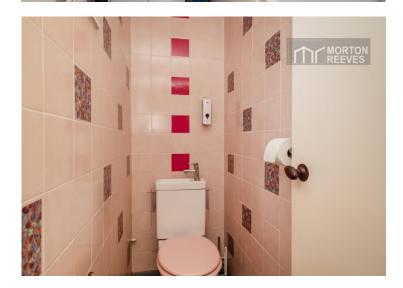

ramic tiling.

#### BATHROOM

Panelled bath and basin with complimenting splashbacks, electric shower and heated towel rail.

## **BEDROOM**

A large single with built in wardrobe cupboard and view to the front, with wall mounted electric heater.

#### **BEDROOM**

A good size double bedroom with built in wardrobe cupboard and electric wall mounted heater with a view to the rear.

## **BEDROOM**

With view to the front a good size double room with dual built in cupboards.

## **OUTSIDE**

With driveway and parking to the front with low maintenance garden whilst to the rear is another low maintenance space with patio and shrub boarders, green house and beds, all enclosed by timber garden fencing.

# EPC Rating:

Ε

Council Tax: Band B

Local Authority: Great Yarmouth

Tenure: Freehold











Whilst every attempt has been made to ensure the accuracy of the floor plan contained here, measurements of doors, windows, rooms and any other items are approximate and no responsibility is taken for any error, omission, or mis-statement. The measurements should not be relied upon for valuation, transaction and/or funding purposes This plan is for illustrative purposes only and should be used as such by any prospective purchaser or tenant.





#### IMPORTANT:

we would like to inform prospective purchasers that these sales particulars have been prepared as a general guide only. A detailed survey has not been carried out, nor the services, appliances and fittings tested. Room sizes should not be relied upon for furnishing purposes and are

approximate. If floor plans are included, t