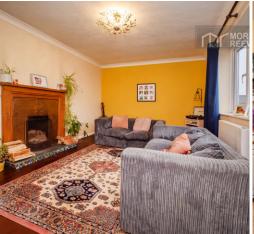

#### **LOUNGE**

With focal point fireplace with copper surround and timber mantle, views to the front, wall mounted electric heater.