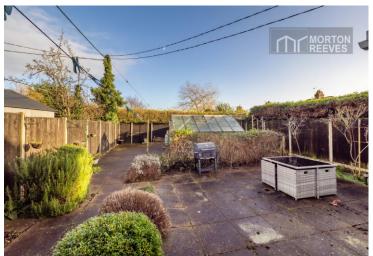

## **OUTSIDE**

With driveway and parking to the front with low maintenance garden whilst to the rear is another low maintenance space with patio and shrub boarders, green house and beds, all enclosed by timber garden fencing.