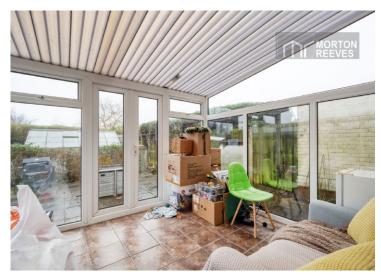

#### CONSERVATORY

Of UPVC double glazed construction under a polycarbonate roof with french doors giving access to the gardens.