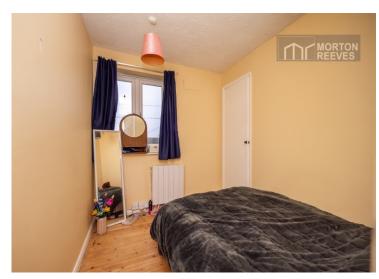

## **BEDROOM**

A large single with built in wardrobe cupboard and view to the front, with wall mounted electric heater.

#### **BEDROOM**

A good size double bedroom with built in wardrobe cupboard and electric wall mounted heater with a view to the rear.

## **BEDROOM**

With view to the front a good size double room with dual built in cupboards.