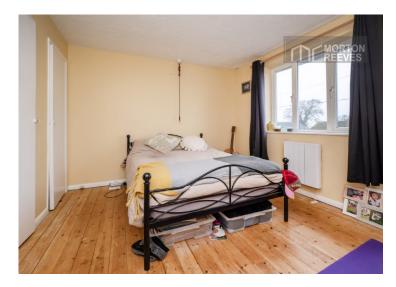

#### **BEDROOM**

A good size double bedroom with built in wardrobe cupboard and electric wall mounted heater with a view to the rear.