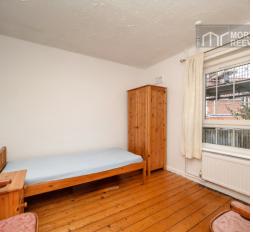

## **BEDROOM**

A good size double bedroom with view to the front with stripped timber boards.

## **BEDROOM**

A good size double bedroom with view to the rear, with stripped timber boards.