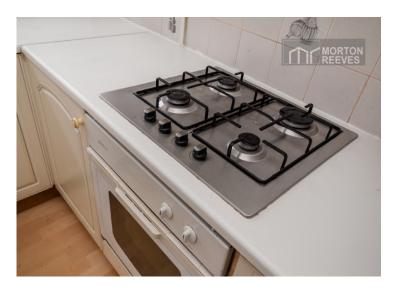

## KITCHĖN

A selection of base, drawer and wall mounted units, with complementing splashbacks. There is a stainless-steel sink with views overlooking the rear communal gardens. Wall mounted combination boiler for central heating and domestic water as well as space for fridge freezer, plumbing, automatic, washing machine, gas hob and electric oven.