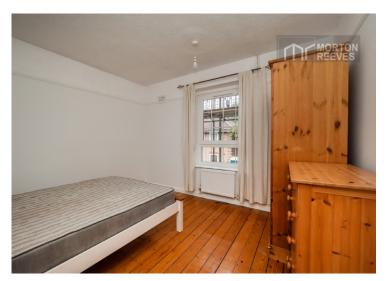

## **BEDROOM**

A good size double bedroom with view to the front with stripped timber boards.

## **BEDROOM**

A good size double bedroom with view to the rear, with stripped timber boards.