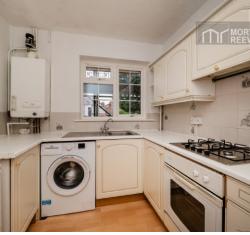

## KITCHĖN

A selection of base, drawer and wall mounted units, with complementing splashbacks. There is a stainless-steel sink with views overlooking the rear communal gardens. Wall mounted combination boiler for central heating and domestic water as well as space for fridge freezer, plumbing, automatic, washing machine, gas hob and electric oven.