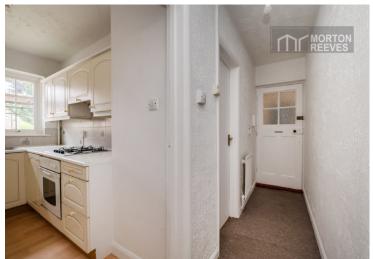

## **ENTRANCE HALL**

## KITCHĖN

A selection of base, drawer and wall mounted units, with complementing splashbacks. There is a stainless-steel sink with views overlooking the rear communal gardens. Wall mounted combination boiler for central heating and domestic water as well as space for fridge freezer, plumbing, automatic, washing machine, gas hob and electric oven.