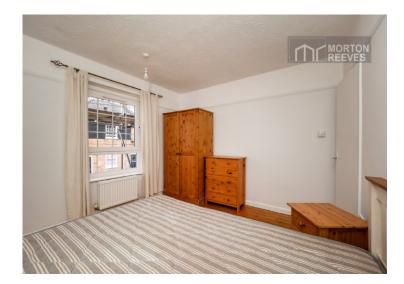

## **BEDROOM**

A good size double bedroom with view to the front with stripped timber boards.

## **BEDROOM**

A good size double bedroom with view to the rear, with stripped timber boards.