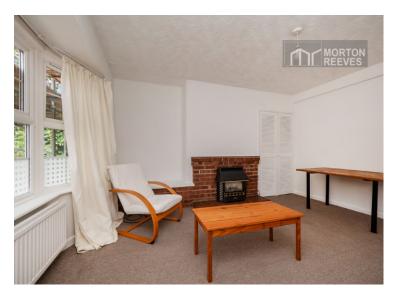

## **LOUNGE**

With bay to the front, a light and bright, well-proportioned room with storage cupboard and gas fire, creating a main focal point, there is ample space for a dining room table.