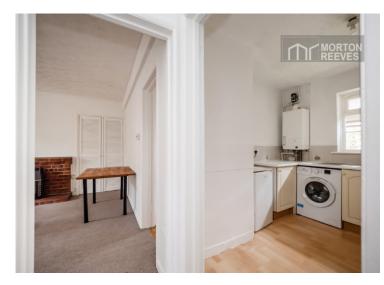

## KITCHĖN

A selection of base, drawer and wall mounted units, with complementing splashbacks. There is a stainless-steel sink with views overlooking the rear communal gardens. Wall mounted combination boiler for central heating and domestic water as well as space for fridge freezer, plumbing, automatic, washing machine, gas hob and electric oven.

## **LOUNGE**

With bay to the front, a light and bright, well-proportioned room with storage cupboard and gas fire, creating a main focal point, there is ample space for a dining room table.