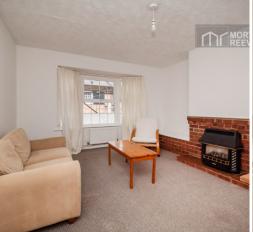

## **LOUNGE**

With bay to the front, a light and bright, well-proportioned room with storage cupboard and gas fire, creating a main focal point, there is ample space for a dining room table.