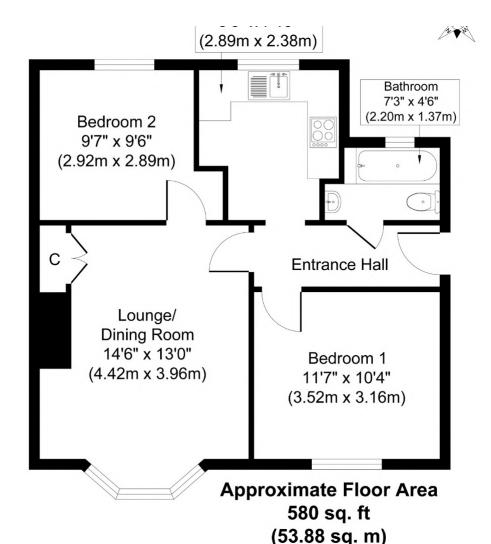

## **BEDROOM**

A good size double bedroom with view to the front with stripped timber boards.

## KITCHĖN

A selection of base, drawer and wall mounted units, with complementing splashbacks. There is a stainless-steel sink with views overlooking the rear communal gardens. Wall mounted combination boiler for central heating and domestic water as well as space for fridge freezer, plumbing, automatic, washing machine, gas hob and electric oven.

## **LOUNGE**

With bay to the front, a light and bright, well-proportioned room with storage cupboard and gas fire, creating a main focal point, there is ample space for a dining room table.

## **BEDROOM**

A good size double bedroom with view to the rear, with stripped timber boards.

#### **BATHROOM**

Comprising panel bath, WC and wash basin with ceramic tiled splashbacks.

## **COMMUNAL LANDING**

Private storage cupboard and door to balcony with wrought iron railings and views overlooking the communal gardens, space for a table and chairs.