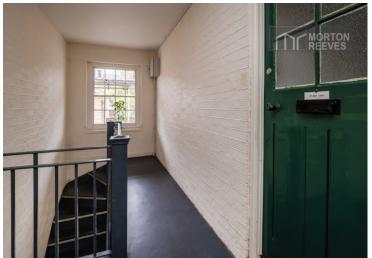

#### COMMUNAL ENTRANCE HALL

With security entrance system with stairs to first floor.

## **COMMUNAL LANDING**

Private storage cupboard and door to balcony with wrought iron railings and views overlooking the communal gardens, space for a table and chairs.