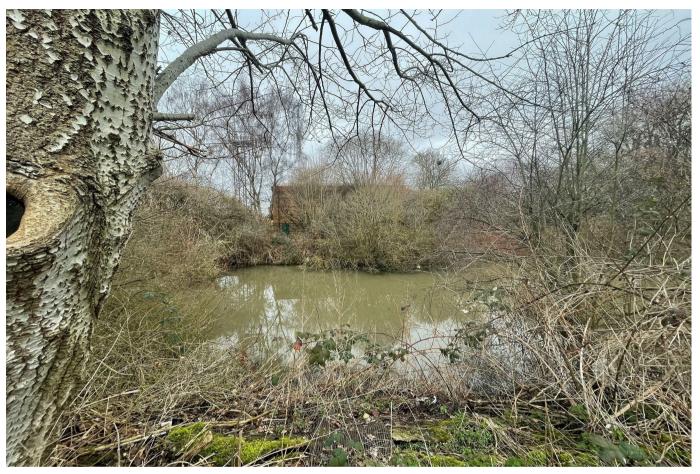

The extent of the land is shown edged red on the aerial photograph and measures about 0.8 acre.

Note - The land is enclosed by high fencing and there will not be any viewings/access provided prior to the auction. The buyer will pay the sellers legal and auctioneers costs as listed in the special conditions.

The extent of the land is shown edged red on the aerial photograph and measures about  $0.8 \ \text{acre.}$ 

Note - The land is enclosed by high fencing and there will not be any viewings/access provided prior to the auction. The buyer will pay the sellers legal and auctioneers costs as listed in the special conditions.