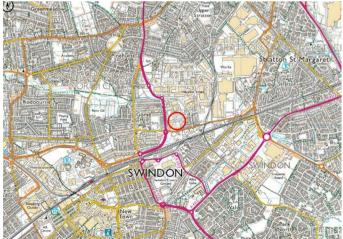

The extent of the land is shown edged red on the aerial photograph and measures about 0.8 acre.

Note - The land is enclosed by high fencing and there will not be any viewings/access provided prior to the auction. The buyer will pay the sellers legal and auctioneers costs as listed in the special conditions.

The extent of the land is shown edged red on the aerial photograph and measures about  $0.8 \ \text{acre.}$ 

Note - The land is enclosed by high fencing and there will not be any viewings/access provided prior to the auction. The buyer will pay the sellers legal and auctioneers costs as listed in the special conditions.