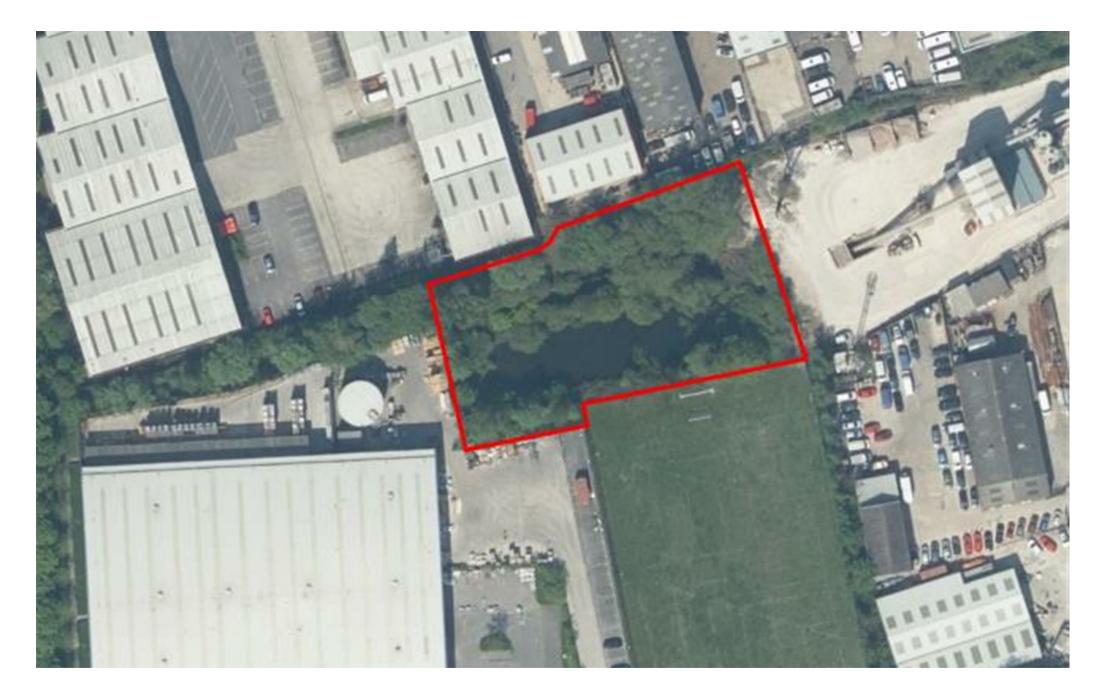

The extent of the land is shown edged red on the aerial photograph and measures about 0.8 acre.

Note - The land is enclosed by high fencing and there will not be any viewings/access provided prior to the auction. The buyer will pay the sellers legal and auctioneers costs as listed in the special conditions.

The extent of the land is shown edged red on the aerial photograph and measures about  $0.8 \ \text{acre.}$ 

Note - The land is enclosed by high fencing and there will not be any viewings/access provided prior to the auction. The buyer will pay the sellers legal and auctioneers costs as listed in the special conditions.

The land is accessed from Gipsy Lane through Wickes parking area and loading bay.