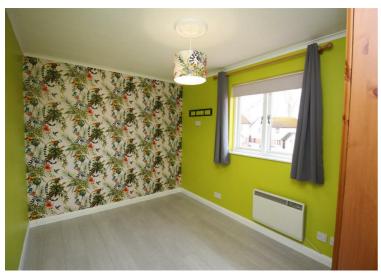

# Bedroom 1

# 11'8" x 8'5" (3.57m x 2.57m)

Window to rear. Storage cupboard housing the water tank. Smoke alarm. Carpet.

#### Bedroom 2

8'0" x 11'8" (2.46m x 3.57m) Window to front. Laminate flooring.