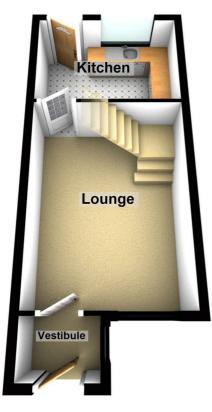

# Fixed price £145,000

Fantastic opportunity for a first-time buyer to purchase a 2 bedroom two-storey terraced home in a quiet culde-sac in the popular residential area of Culloden.

The accommodation on the ground floor comprises vestibule, lounge and kitchen. On the first floor there are two bedrooms and a bathroom.

# Vestibule

3'11" x 4'0" (1.21m x 1.23m)

Window to side. Laminate flooring. Door to lounge.

#### Lounge

# 11'8" x 15'11" (3.57m x 4.87m)

Window to front. Electric fire with fire surround and slate hearth. Smoke alarm. Laminate flooring.

## Kitchen

# 11'6" x 8'2" (3.53m x 2.49m)

Window and door to rear. Wall and base units with worktop and tiling. Stainless steel 1 ½ bowl sink with left hand drainer. AEG electric cooker with double oven and induction hob. Extractor. Bosch dishwasher. Hotpoint washing machine. Spotlights. Tiled flooring.

## **Council Tax Band B**

**Ground Floor** 

**First Floor** 

73

This floor plan is an approximate guide to the layout of the property only. It is not to scale. Plan produced using PlanUp.

These particulars, whilst believed to be accurate are set out as a general outline only for guidance and do not constitute any part of an offer or contract. Intending purchasers should not rely on them as statements of representation of fact, but must satisfy themselves by inspection or otherwise as to their accuracy. No person in this firms employment has the authority to make or give any representation or warranty in respect of the property.