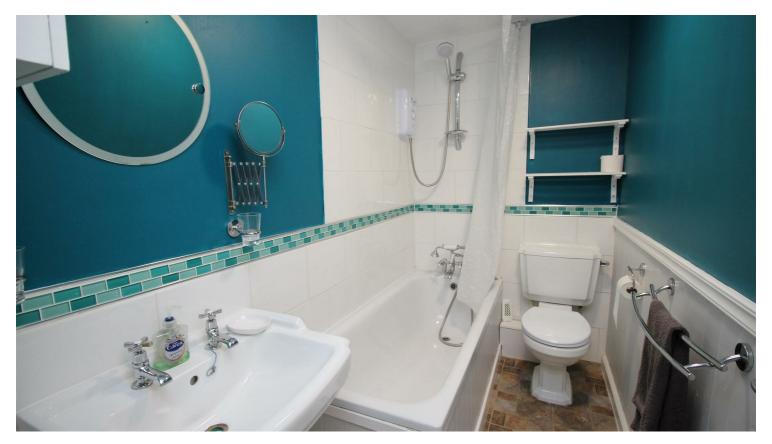

# Bathroom

## 8'5" x 4'6" (2.58m x 1.39m)

White WC and pedestal wash hand basin with tiled splash back. Mirror and extendable swivel mirror. Wall cabinet. Towel ring and towel rail. Bath with shower mixer tap. Electric Triton T80 Easi Fit + above bath, tiling and shower curtain. Feature tongue and groove panelling to half height on one wall. Winterwarm wall heater. Extractor. Vinyl flooring.