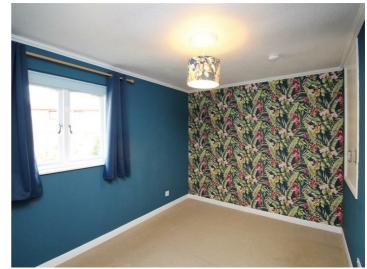

# Bedroom 1

# 11'8" x 8'5" (3.57m x 2.57m)

Window to rear. Storage cupboard housing the water tank. Smoke alarm. Carpet.

#### Bedroom 2

8'0" x 11'8" (2.46m x 3.57m) Window to front. Laminate flooring.