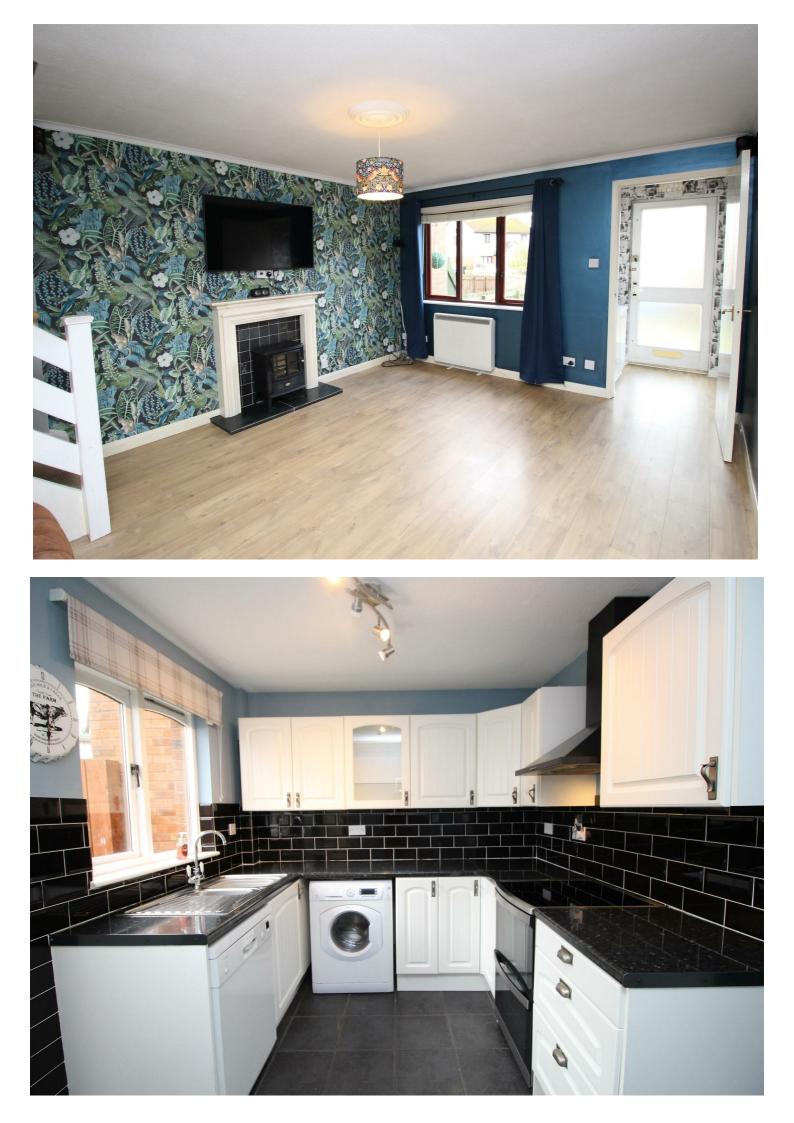

#### Lounge

# 11'8" x 15'11" (3.57m x 4.87m)

Window to front. Electric fire with fire surround and slate hearth. Smoke alarm. Laminate flooring.

## Kitchen

# 11'6" x 8'2" (3.53m x 2.49m)

Window and door to rear. Wall and base units with worktop and tiling. Stainless steel 1 ½ bowl sink with left hand drainer. AEG electric cooker with double oven and induction hob. Extractor. Bosch dishwasher. Hotpoint washing machine. Spotlights. Tiled flooring.