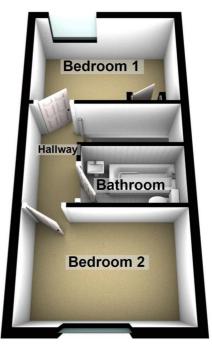

# Fixed price £145,000

Fantastic opportunity for a first-time buyer to purchase a 2 bedroom two-storey terraced home in a quiet culde-sac in the popular residential area of Culloden.

The accommodation on the ground floor comprises vestibule, lounge and kitchen. On the first floor there are two bedrooms and a bathroom.

## First floor landing

## 7'8" x 3'0" (2.35m x 0.93m)

Doors to two bedrooms and bathroom. Hatch to roof space. Smoke alarm. Spotlights.

# Bedroom 1

# 11'8" x 8'5" (3.57m x 2.57m)

Window to rear. Storage cupboard housing the water tank. Smoke alarm. Carpet.

# Bathroom

## 8'5" x 4'6" (2.58m x 1.39m)

White WC and pedestal wash hand basin with tiled splash back. Mirror and extendable swivel mirror. Wall cabinet. Towel ring and towel rail. Bath with shower mixer tap. Electric Triton T80 Easi Fit + above bath, tiling and shower curtain. Feature tongue and groove panelling to half height on one wall. Winterwarm wall heater. Extractor. Vinyl flooring.

#### Bedroom 2

8'0" x 11'8" (2.46m x 3.57m) Window to front. Laminate flooring.

## **Council Tax Band B**

**Ground Floor** 

**First Floor** 

73

This floor plan is an approximate guide to the layout of the property only. It is not to scale. Plan produced using PlanUp.

These particulars, whilst believed to be accurate are set out as a general outline only for guidance and do not constitute any part of an offer or contract. Intending purchasers should not rely on them as statements of representation of fact, but must satisfy themselves by inspection or otherwise as to their accuracy. No person in this firms employment has the authority to make or give any representation or warranty in respect of the property.