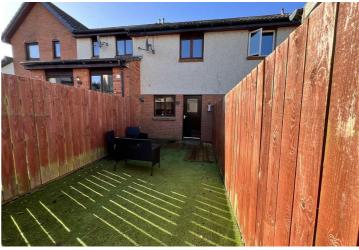

Harper Macleod LLP, Alder House Cradlehall Business Park, Inverness, Inverness-shire, IV2 5GH Tel: 01463 795 006 Email: Susan.Breen@harpermacleod.co.uk https://www.estateagencyhighlands.co.uk

There is an enclosed garden to the front of the property which is mainly laid to lawn and the rear garden has been laid out with a decking area and artificial grass for low maintenance.

## Garden ground

The enclosed front garden is mainly laid to lawn with a paved path leading up to the front door and a patio area.

The enclosed rear garden has artificial grass for low maintenance and a decking area.