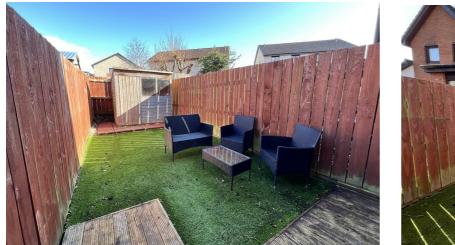

Harper Macleod LLP, Alder House Cradlehall Business Park, Inverness, Inverness-shire, IV2 5GH Tel: 01463 795 006 Email: Susan.Breen@harpermacleod.co.uk https://www.estateagencyhighlands.co.uk

There is an enclosed garden to the front of the property which is mainly laid to lawn and the rear garden has been laid out with a decking area and artificial grass for low maintenance.

## Garden ground

The enclosed front garden is mainly laid to lawn with a paved path leading up to the front door and a patio area.

The enclosed rear garden has artificial grass for low maintenance and a decking area.