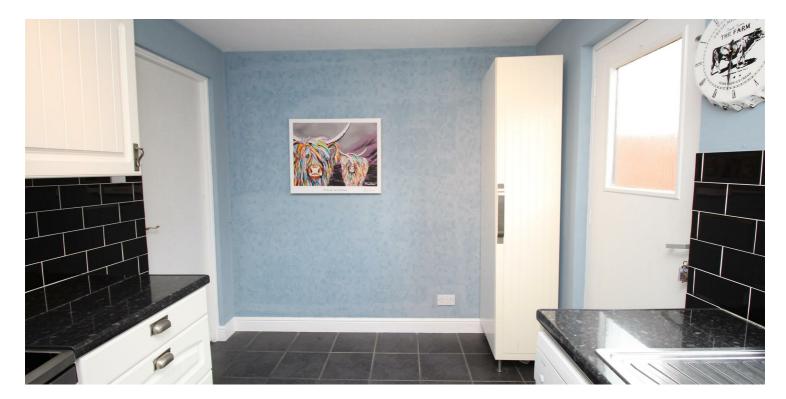

## Kitchen

# 11'6" x 8'2" (3.53m x 2.49m)

Window and door to rear. Wall and base units with worktop and tiling. Stainless steel 1 ½ bowl sink with left hand drainer. AEG electric cooker with double oven and induction hob. Extractor. Bosch dishwasher. Hotpoint washing machine. Spotlights. Tiled flooring.