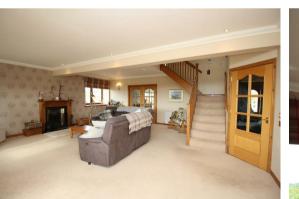

**Shower room** 7'2" x 7'10" (2.20m x 2.41m)

Lounge 26'10" x 22'4" (8.20m x 6.83m)

**Open plan kitchen/dining room** 17'5" x 23'3" (5.31m x 7.09m )

Utility room 8'9" x 6'0" (2.67m x 1.84m)

First floor hallway