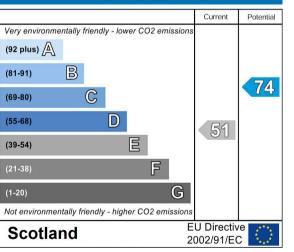

# **Energy Efficiency Graph**

#### Environmental Impact (CO<sub>2</sub>) Rating

**Family room/office** 17'5" x 23'1" (5.32m x 7.04m)

**Principal bedroom** 35'0" x 14'6" (10.68m x 4.42m)

**En-suite bathroom** 14'5" x 10'4" (4.41m x 3.17m)

Outbuildings Outside Extras Heating and glazing Services - Private septic tank EPC Rating D Council Tax Band E