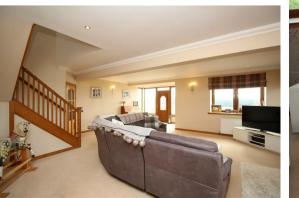

**Shower room** 7'2" x 7'10" (2.20m x 2.41m)

Lounge 26'10" x 22'4" (8.20m x 6.83m)

**Open plan kitchen/dining room** 17'5" x 23'3" (5.31m x 7.09m )

Utility room 8'9" x 6'0" (2.67m x 1.84m)

First floor hallway