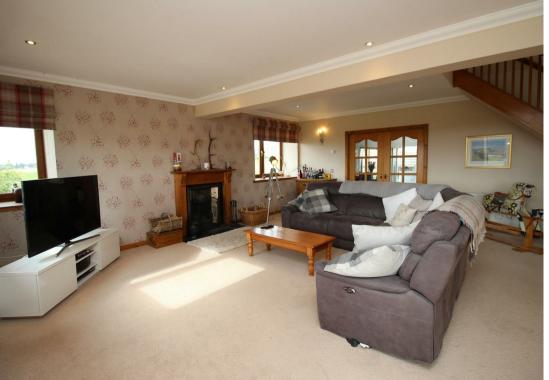

**Shower room** 7'2" x 7'10" (2.20m x 2.41m)

Lounge 26'10" x 22'4" (8.20m x 6.83m)

**Open plan kitchen/dining room** 17'5" x 23'3" (5.31m x 7.09m )

Utility room 8'9" x 6'0" (2.67m x 1.84m)

First floor hallway