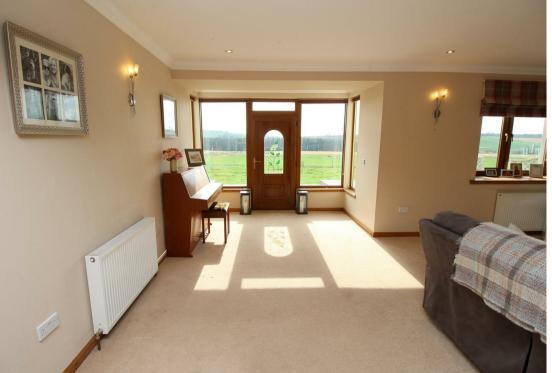

**Shower room** 7'2" x 7'10" (2.20m x 2.41m)

Lounge 26'10" x 22'4" (8.20m x 6.83m)

**Open plan kitchen/dining room** 17'5" x 23'3" (5.31m x 7.09m )

Utility room 8'9" x 6'0" (2.67m x 1.84m)

First floor hallway