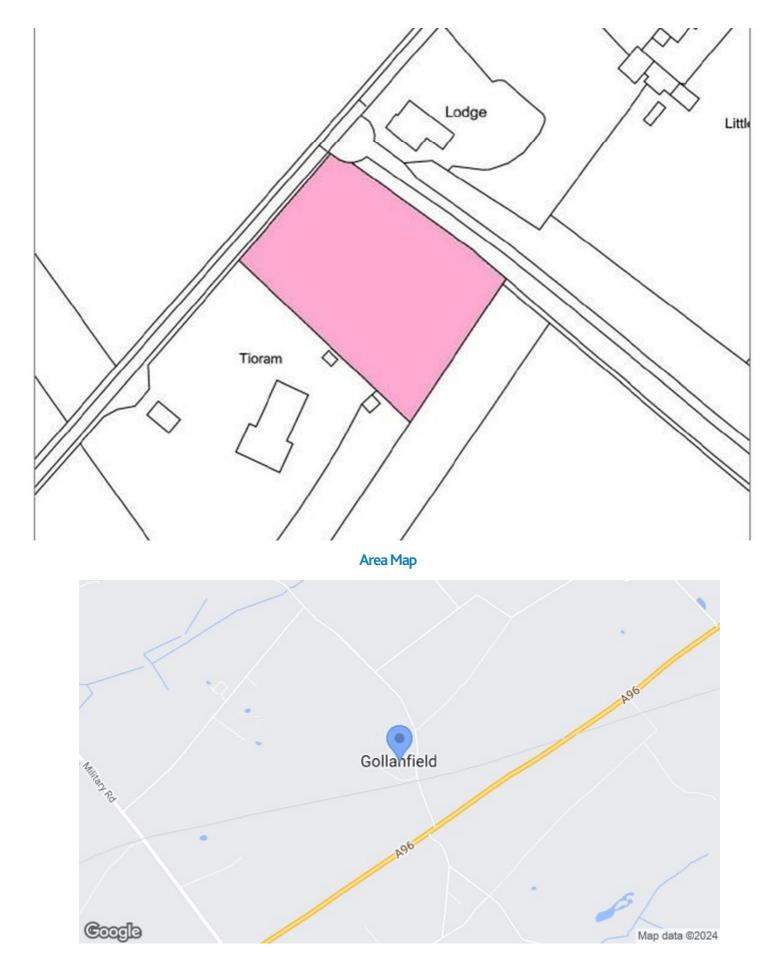

# Plot of Land at Gollanfield, Inverness, IV2 7QP

#### Directions

From Inverness on the A96 take a left at the Gollanfield crossroads onto the B9006. Continue along this road and then take the first road on your right after the bridge onto the unclassified single track road. The plot is along this road on your right hand side.