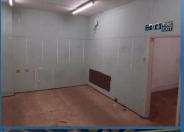

# Description

The premises form part of a two-storey middle-of-terrace building and comprises two adjacent and inter-connecting shop, office or trade counter premises with ancillary storage and commercial accommodation. There is a substantial warehouse and yard at the rear of the premises, approached via an access leading off Rocky Lane.

# Accommodation

Shop (left hand side) 231 sq ft (21.5 sq m) Shop (right hand side) 188 sq ft ( 17.5 sq m) Shop (left hand side middle) 143 sq ft ( 13.3 sq m) Store (left hand side middle) 71 sq ft ( 6.6 sq m) Store 80 sq ft 16 sq ft ( 1.5 sq m) Rear Store 7.4 sq m) Store 60.1 sq m) Store (right hand side middle) 141 sq ft (13.1 sq m) Store 16 sq ft ( 1.5 sq m) Kitchen 79 sq ft ( 7.3 sq m) Warehouse 2,062 sq ft ( 191.6 sq m) TOTAL FLOOR AREA 3,674 sq ft (341.3 sq m)