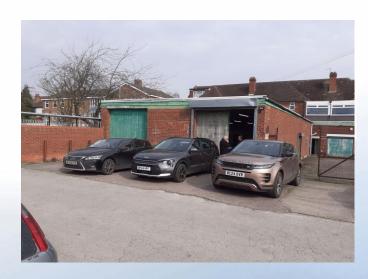

The property offers a unique blend of retail, office trade-counter, warehouse or showroom accommodation within a midterraced building facing Walsall Road (A34). There is separate access to the rear yard and warehouse, rendering the premises attractive to a range of business users.

# Description

The premises form part of a two-storey middle-of-terrace building and comprises two adjacent and inter-connecting shop, office or trade counter premises with ancillary storage and commercial accommodation. There is a substantial warehouse and yard at the rear of the premises, approached via an access leading off Rocky Lane.