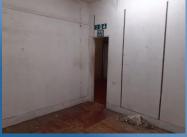

# Description

The premises form part of a two-storey middle-of-terrace building and comprises two adjacent and inter-connecting shop, office or trade counter premises with ancillary storage and commercial accommodation. There is a substantial warehouse and yard at the rear of the premises, approached via an access leading off Rocky Lane.

# Accommodation

Shop (left hand side) 231 sq ft (21.5 sq m) Shop (right hand side) 188 sq ft ( 17.5 sq m) Shop (left hand side middle) 143 sq ft ( 13.3 sq m) Store (left hand side middle) 71 sq ft ( 6.6 sq m) Store 80 sq ft 16 sq ft ( 1.5 sq m) Rear Store 7.4 sq m) Store 60.1 sq m) Store (right hand side middle) 141 sq ft (13.1 sq m) Store 16 sq ft ( 1.5 sq m) Kitchen 79 sq ft ( 7.3 sq m) Warehouse 2,062 sq ft ( 191.6 sq m) TOTAL FLOOR AREA 3,674 sq ft (341.3 sq m)