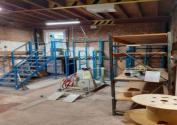

# Description

The premises form part of a two-storey middle-of-terrace building and comprises two adjacent and inter-connecting shop, office or trade counter premises with ancillary storage and commercial accommodation. There is a substantial warehouse and yard at the rear of the premises, approached via an access leading off Rocky Lane.

# Accommodation

Shop (left hand side) 231 sq ft (21.5 sq m) Shop (right hand side) 188 sq ft ( 17.5 sq m) Shop (left hand side middle) 143 sq ft ( 13.3 sq m) Store (left hand side middle) 71 sq ft ( 6.6 sq m) Store 80 sq ft 16 sq ft ( 1.5 sq m) Rear Store 7.4 sq m) Store 60.1 sq m) Store (right hand side middle) 141 sq ft (13.1 sq m) Store 16 sq ft ( 1.5 sq m) Kitchen 79 sq ft ( 7.3 sq m) Warehouse 2,062 sq ft ( 191.6 sq m) TOTAL FLOOR AREA 3,674 sq ft (341.3 sq m)