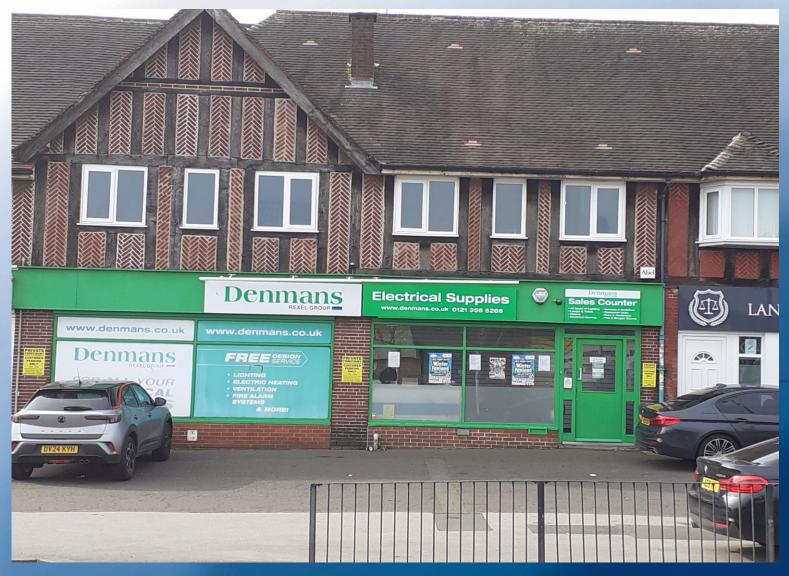

The property offers a unique blend of retail, office trade-counter, warehouse or showroom accommodation within a midterraced building facing Walsall Road (A34). There is separate access to the rear yard and warehouse, rendering the premises attractive to a range of business users.

# Location

The premises are located on the western side of Walsall Road (A34) being the main route from Birmingham City Centre to Walsall, close to its junction with Rocky Lane. Birmingham City Centre is approximately 5 miles south whereas Walsall is approximately 6 miles to the north. The property forms part of a parade of shops occupied by a range of retail and service providers, opposite Selco Builders Merchants.

# Description

The premises form part of a two-storey middle-of-terrace building and comprises two adjacent and inter-connecting shop, office or trade counter premises with ancillary storage and commercial accommodation. There is a substantial warehouse and yard at the rear of the premises, approached via an access leading off Rocky Lane.