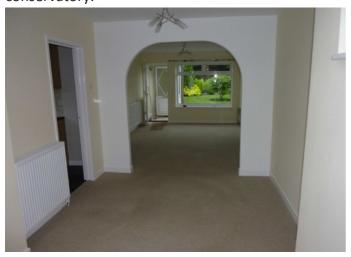

#### **DINING ROOM**

With a radiator, opening through to the conservatory.

#### **CONSERVATORY**

Brick built construction with double glazed panels and a polycarbonate roof.