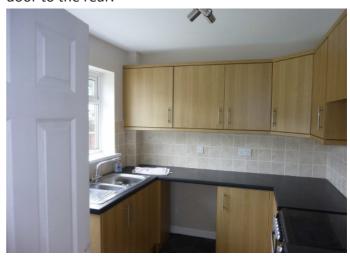

## **KITCHEN**

A fitted kitchen with a range of base and wall units with complimentary working surfaces and incorporating a stainless steel single drainer sink unit with mixer tap over. There is space for a cooker and for a washing machine. The walls are part tiled to splashback height, radiator, double glazed

window to the rear, tiled flooring, double glazed door to the rear.