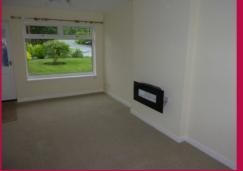

#### **LOUNGE**

This room has a double glazed window to the front elevation, a t.v. Aerial point, radiator, inset gas fire, built-in cupboard, door gives access to stairs which lead up to the first floor accommodation. Archway through to the dining area.

#### **DINING ROOM**

With a radiator, opening through to the conservatory.