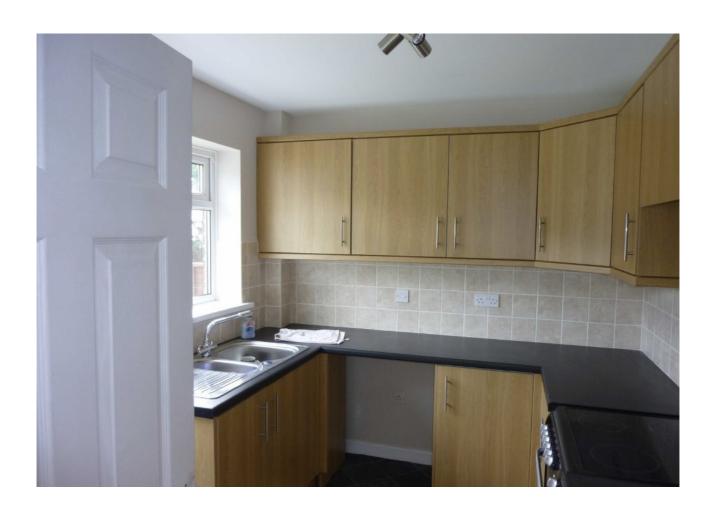

## **KITCHEN**

A fitted kitchen with a range of base and wall units with complimentary working surfaces and incorporating a stainless steel single drainer sink unit with mixer tap over. There is space for a cooker and for a washing machine. The walls are part tiled to splashback height, radiator, double glazed

window to the rear, tiled flooring, double glazed door to the rear.