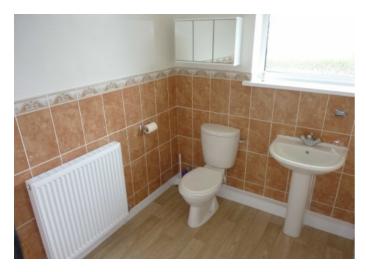

## **BATHROOM**

A very good sized family bathroom comprising a white panel enclosed bath with an electric shower over, low level w.c., pedestal wash hand basin. With part tiled walls, built-in airing cupboard, radiator, vinyl flooring.