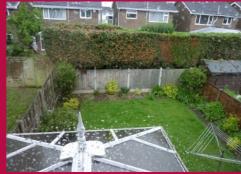

# **OUTSIDE**

A block paved driveway offers ample off road parking and leads to the single integral garage with up and over door.

The front garden is laid to lawn with hedging and shrubs to the borders. A gate gives access to the rear.

The private rear garden has a paved patio area. The garden is laid to lawn with well stocked borders and enclosed by fence panelling.