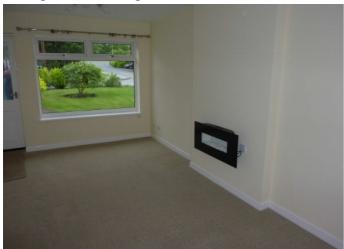

#### **LOUNGE**

This room has a double glazed window to the front elevation, a t.v. Aerial point, radiator, inset gas fire, built-in cupboard, door gives access to stairs which lead up to the first floor accommodation. Archway through to the dining area.