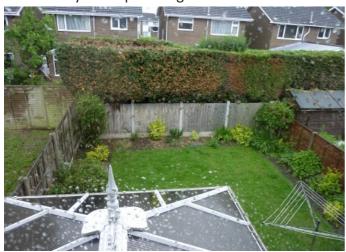

# **OUTSIDE**

A block paved driveway offers ample off road parking and leads to the single integral garage with up and over door.

The front garden is laid to lawn with hedging and shrubs to the borders. A gate gives access to the rear.

The private rear garden has a paved patio area. The garden is laid to lawn with well stocked borders and enclosed by fence panelling.