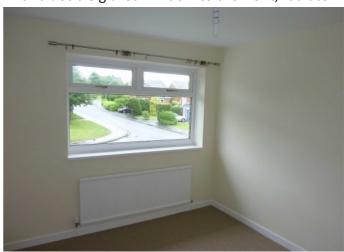

#### **BEDROOM 1**

With a double glazed window to the front, radiator.

## **BEDROOM 2**

With a double glazed window to the rear, radiator.

### **BEDROOM 3**

With a double glazed window to the front, radiator.