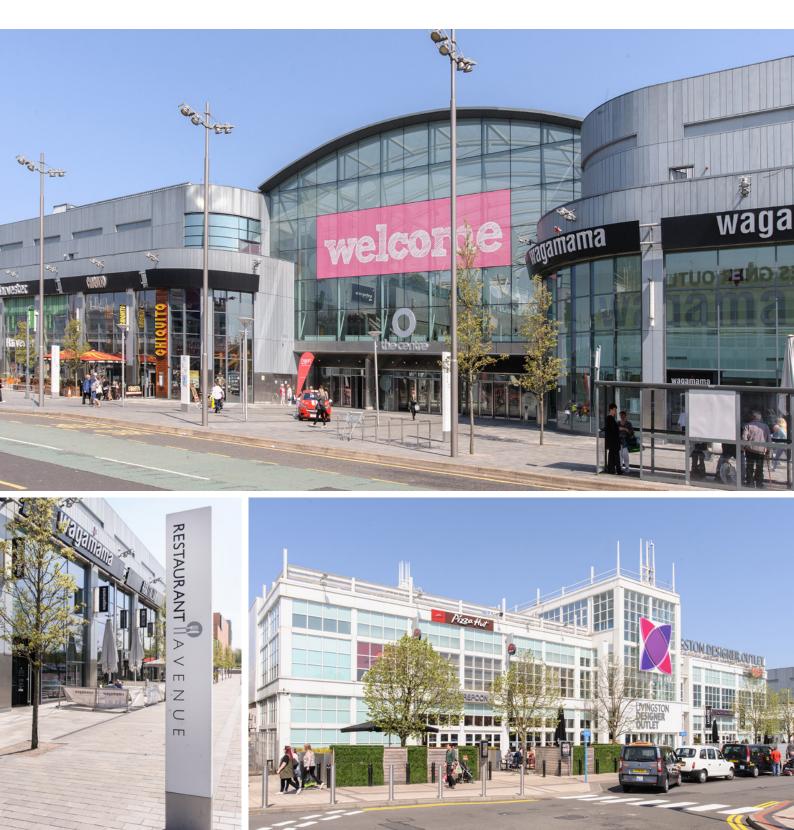

### THE LOCATION

Situated approximately 30 miles west of Glasgow and 15 miles east of Edinburgh, Livingston occupies a strategic location on the southern edge of the picturesque Almond Valley. Unlike many other town centers in West Lothian, Livingston stands out as a purposefully planned urban area, boasting modern infrastructure and thoughtful design. Central to Livingston's appeal is its extensive range of amenities catering to diverse needs and preferences. At the heart of the town lies The Centre, one of Scotland's largest indoor shopping and leisure complexes, offering a plethora of retail outlets, dining options, and entertainment facilities. Additionally, the Livingston Designer Outlet attracts visitors from near and far with its array of designer brands and discounted shopping opportunities.