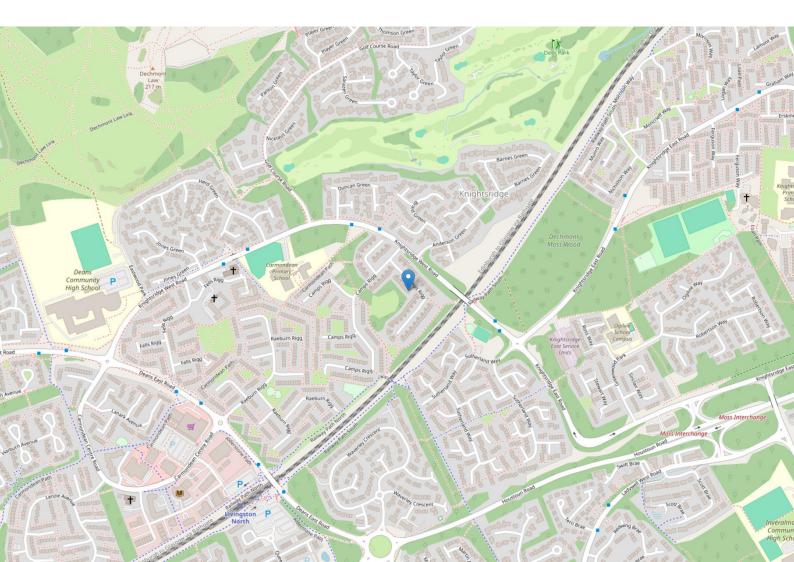

### THE LOCATION

Situated approximately 30 miles west of Glasgow and 15 miles east of Edinburgh, Livingston occupies a strategic location on the southern edge of the picturesque Almond Valley. Unlike many other town centers in West Lothian, Livingston stands out as a purposefully planned urban area, boasting modern infrastructure and thoughtful design. Central to Livingston's appeal is its extensive range of amenities catering to diverse needs and preferences. At the heart of the town lies The Centre, one of Scotland's largest indoor shopping and leisure complexes, offering a plethora of retail outlets, dining options, and entertainment facilities. Additionally, the Livingston Designer Outlet attracts visitors from near and far with its array of designer brands and discounted shopping opportunities.

As one of the largest and most popular destinations in West Lothian, Livingston draws in residents and visitors alike with its convenient accessibility to major transportation hubs. The town's proximity to airports and well-connected motorways makes it an ideal location for both families and professionals seeking ease of travel and connectivity.