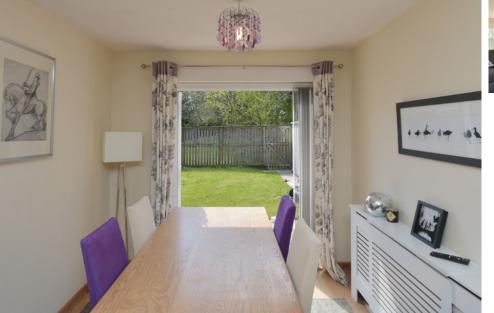

#### THE LIVING ROOM

Upon entry, you're greeted by a welcoming vestibule leading to the ground floor, which comprises a convenient downstairs WC, a spacious living room adorned with a DEFRA approved log burner, perfect for cosy evenings, and a kitchen designed for functionality and convenience. The living room seamlessly extends to the garden through patio doors, offering a seamless indoor-outdoor living experience.