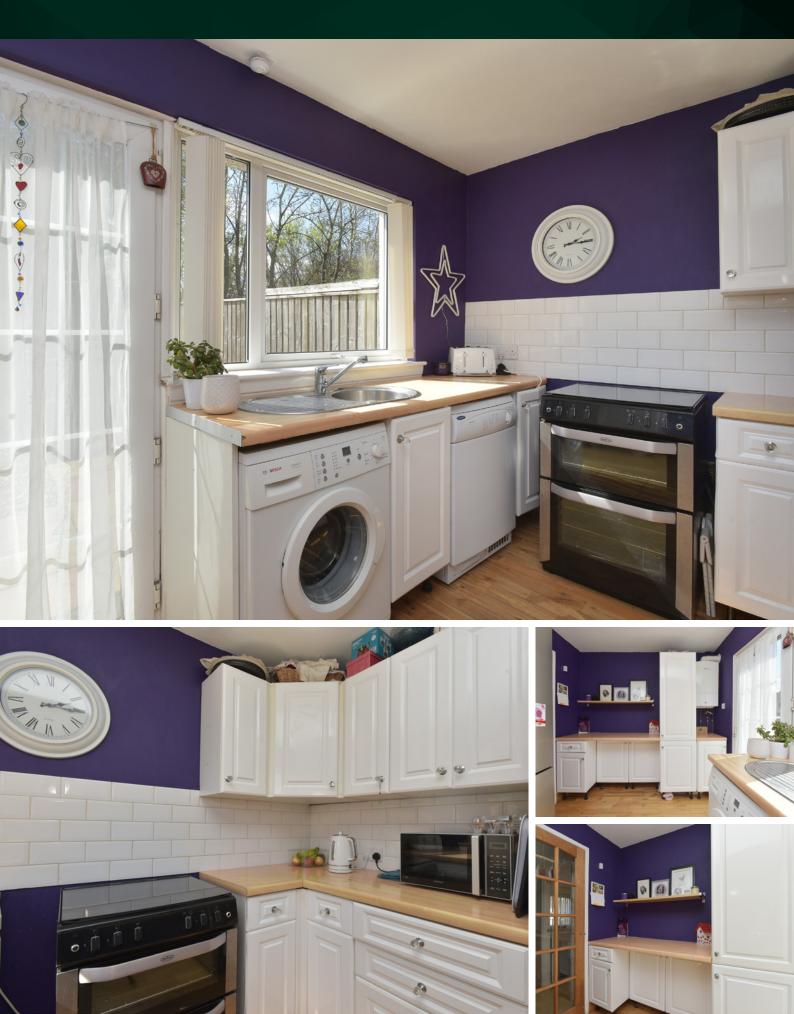

# THE KITCHEN

Ascending to the upper level, you'll find a generously sized master bedroom alongside another double bedroom, each providing generous space and comfort. Additionally, there's a versatile single bedroom, perfect for a child or as a guest room, and a dedicated snug study room, ideal for a home office or a cosy reading nook. A well-appointed family bathroom completes the layout. The property boasts ample storage throughout, ensuring clutter-free living and organisation.