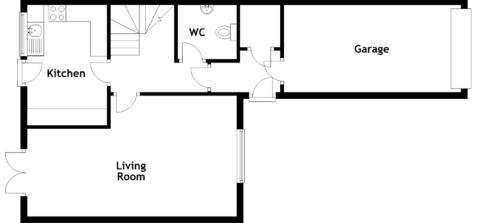

#### THE LIVING ROOM

Upon entry, you're greeted by a welcoming vestibule leading to the ground floor, which comprises a convenient downstairs WC, a spacious living room adorned with a DEFRA approved log burner, perfect for cosy evenings, and a kitchen designed for functionality and convenience. The living room seamlessly extends to the garden through patio doors, offering a seamless indoor-outdoor living experience.

# THE KITCHEN

Ascending to the upper level, you'll find a generously sized master bedroom alongside another double bedroom, each providing generous space and comfort. Additionally, there's a versatile single bedroom, perfect for a child or as a guest room, and a dedicated snug study room, ideal for a home office or a cosy reading nook. A well-appointed family bathroom completes the layout. The property boasts ample storage throughout, ensuring clutter-free living and organisation.

#### FLOOR PLAN, DIMENSIONS & MAP

Approximate Dimensions (Taken from the widest point)

Living Room Kitchen WC Bathroom 6.26m (20'6") x 3.61m (11'10") 3.60m (11'10") x 2.39m (7'10") 1.77m (5'10") x 1.62m (5'4") 2.01m (6'7") x 1.96m (6'5") Bedroom 1 Bedroom 2 Bedroom 3 Garage 3.50m (11'6") x 3.27m (10'9") 4.10m (13'5") x 2.70m (8'10") 2.99m (9'10") x 2.43m (8') 5.29m (17'4") x 2.61m (8'7")