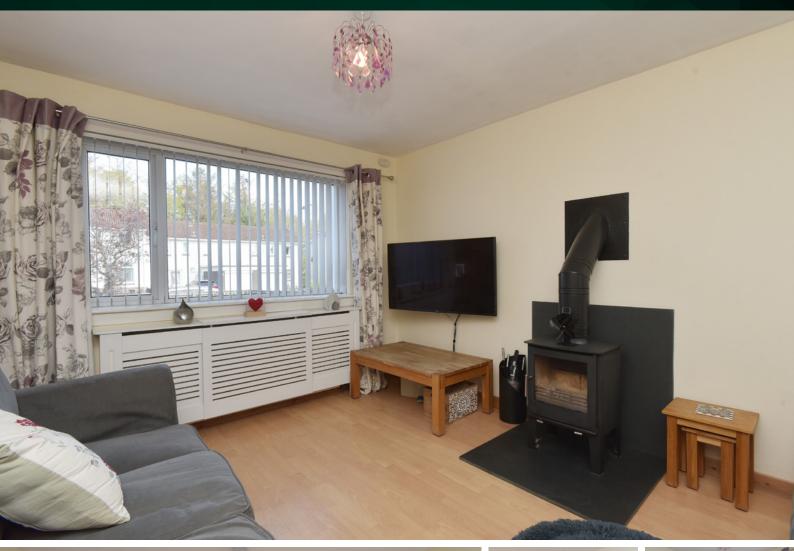

#### THE LIVING ROOM

Upon entry, you're greeted by a welcoming vestibule leading to the ground floor, which comprises a convenient downstairs WC, a spacious living room adorned with a DEFRA approved log burner, perfect for cosy evenings, and a kitchen designed for functionality and convenience. The living room seamlessly extends to the garden through patio doors, offering a seamless indoor-outdoor living experience.