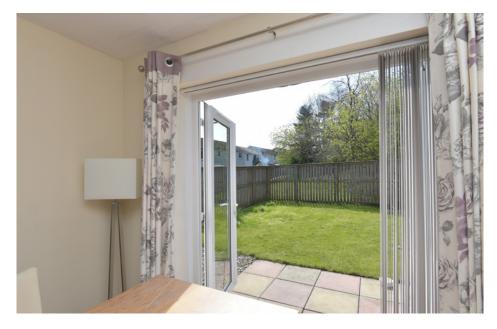

#### THE LIVING ROOM

Upon entry, you're greeted by a welcoming vestibule leading to the ground floor, which comprises a convenient downstairs WC, a spacious living room adorned with a DEFRA approved log burner, perfect for cosy evenings, and a kitchen designed for functionality and convenience. The living room seamlessly extends to the garden through patio doors, offering a seamless indoor-outdoor living experience.