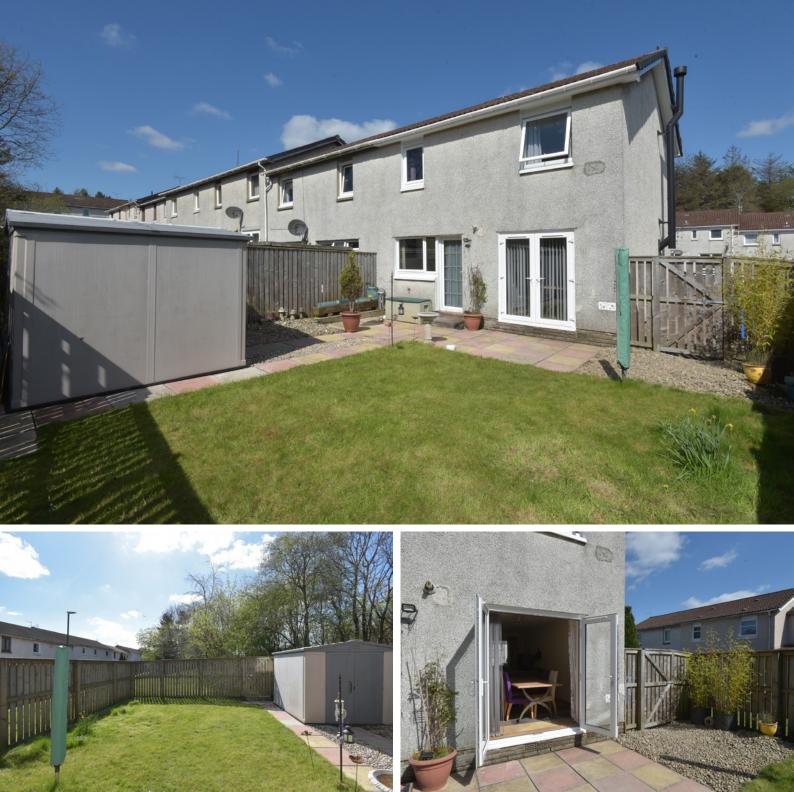

#### THE LIVING ROOM

Upon entry, you're greeted by a welcoming vestibule leading to the ground floor, which comprises a convenient downstairs WC, a spacious living room adorned with a DEFRA approved log burner, perfect for cosy evenings, and a kitchen designed for functionality and convenience. The living room seamlessly extends to the garden through patio doors, offering a seamless indoor-outdoor living experience.

## BEDROOM 3

The property also boasts a practical electric garage with a fob-opening garage door, offering secure parking and storage space. Outside, the well-maintained garden provides a tranquil retreat, while the sizeable driveway easily accommodates around 4 cars, ensuring convenience for residents and guests alike.

#### EXTERNALS