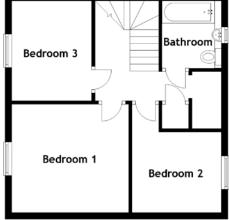

# THE KITCHEN

Ascending to the upper level, you'll find a generously sized master bedroom alongside another double bedroom, each providing generous space and comfort. Additionally, there's a versatile single bedroom, perfect for a child or as a guest room, and a dedicated snug study room, ideal for a home office or a cosy reading nook. A well-appointed family bathroom completes the layout. The property boasts ample storage throughout, ensuring clutter-free living and organisation.

### THE BATHROOM

## BEDROOM 1

## BEDROOM 2

## BEDROOM 3

The property also boasts a practical electric garage with a fob-opening garage door, offering secure parking and storage space. Outside, the well-maintained garden provides a tranquil retreat, while the sizeable driveway easily accommodates around 4 cars, ensuring convenience for residents and guests alike.

#### FLOOR PLAN, DIMENSIONS & MAP

Approximate Dimensions (Taken from the widest point)

Living Room Kitchen WC Bathroom 6.26m (20'6") x 3.61m (11'10") 3.60m (11'10") x 2.39m (7'10") 1.77m (5'10") x 1.62m (5'4") 2.01m (6'7") x 1.96m (6'5") Bedroom 1 Bedroom 2 Bedroom 3 Garage 3.50m (11'6") x 3.27m (10'9") 4.10m (13'5") x 2.70m (8'10") 2.99m (9'10") x 2.43m (8') 5.29m (17'4") x 2.61m (8'7")