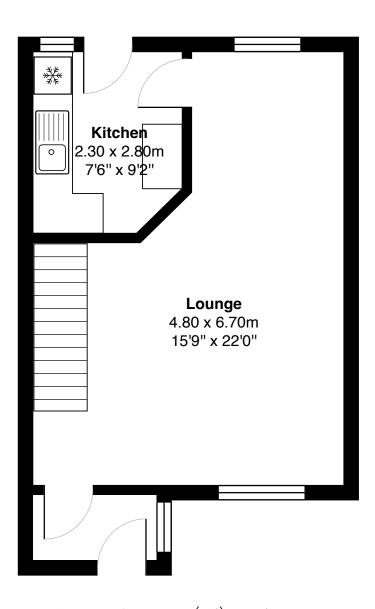

With its spacious interiors, practical layout, and attractive price point, this property is an excellent option for those looking to put their personal touch on a home.

The ground floor welcomes you with a generously proportioned lounge and dining room, benefiting from dual-aspect windows that fill the space with natural light.

The adjoining kitchen provides direct access to the back garden, creating a seamless flow for indoor-outdoor living.

Ascending to the first floor, you'll find two well-sized bedrooms, each equipped with built-in wardrobes, offering ample storage. The shower room features a walk-in shower cubicle, wash hand basin, and toilet, catering to modern living needs.

Gross internal floor area (m²): 66m²

EPC Rating: D

Externally, the property boasts a driveway to the side, leading to a detached garage complete with a workshop, providing excellent storage or space for hobbies. The gardens offer a perfect canvas for landscaping and personalisation, adding further appeal to this home.