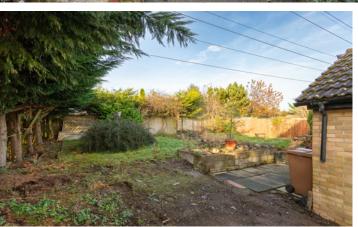

Gross internal floor area (m²): 66m²

EPC Rating: D

Externally, the property boasts a driveway to the side, leading to a detached garage complete with a workshop, providing excellent storage or space for hobbies. The gardens offer a perfect canvas for landscaping and personalisation, adding further appeal to this home.