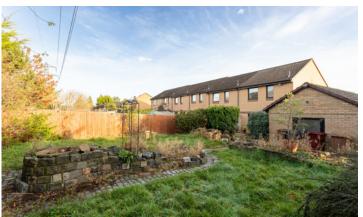

Gross internal floor area (m²): 66m²

EPC Rating: D

Externally, the property boasts a driveway to the side, leading to a detached garage complete with a workshop, providing excellent storage or space for hobbies. The gardens offer a perfect canvas for landscaping and personalisation, adding further appeal to this home.

While some cosmetic updates and decorating are required, the property's price reflects this, making it an excellent value-for-money opportunity. With a little vision, this villa could be transformed into a delightful home. Don't miss the chance to view this property and see its potential firsthand. Contact McEwan Fraser Legal today to arrange a viewing! P.S., Ask us about our part exchange possibility.