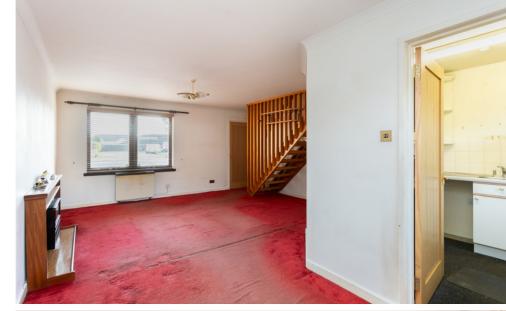

With its spacious interiors, practical layout, and attractive price point, this property is an excellent option for those looking to put their personal touch on a home.

The ground floor welcomes you with a generously proportioned lounge and dining room, benefiting from dual-aspect windows that fill the space with natural light.

The adjoining kitchen provides direct access to the back garden, creating a seamless flow for indoor-outdoor living.

Ascending to the first floor, you'll find two well-sized bedrooms, each equipped with built-in wardrobes, offering ample storage. The shower room features a walk-in shower cubicle, wash hand basin, and toilet, catering to modern living needs.