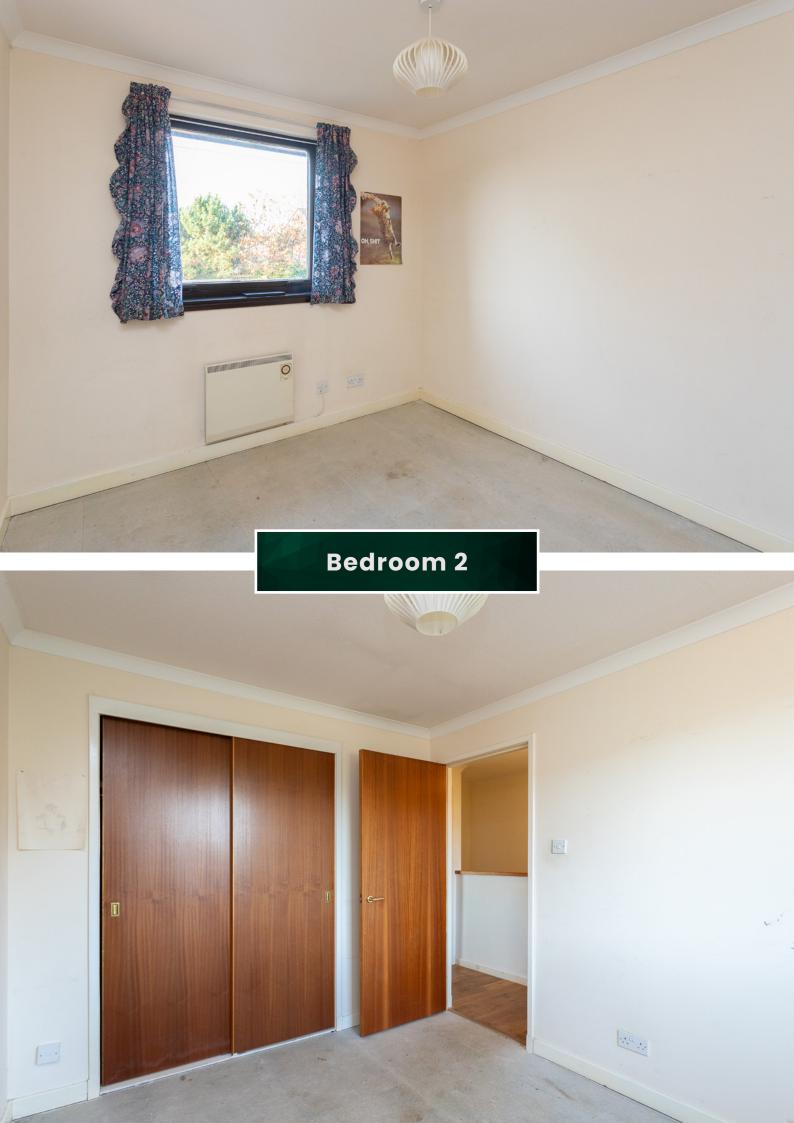

The adjoining kitchen provides direct access to the back garden, creating a seamless flow for indoor-outdoor living.

Ascending to the first floor, you'll find two well-sized bedrooms, each equipped with built-in wardrobes, offering ample storage. The shower room features a walk-in shower cubicle, wash hand basin, and toilet, catering to modern living needs.