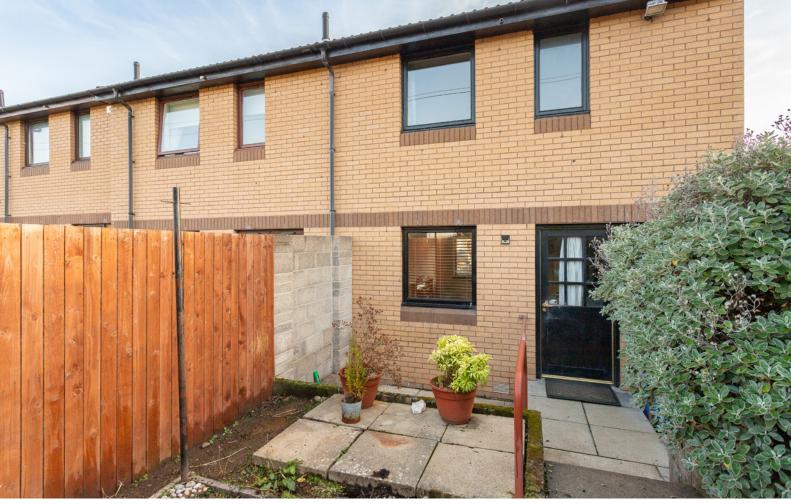

Gross internal floor area (m²): 66m²

EPC Rating: D

Externally, the property boasts a driveway to the side, leading to a detached garage complete with a workshop, providing excellent storage or space for hobbies. The gardens offer a perfect canvas for landscaping and personalisation, adding further appeal to this home.

While some cosmetic updates and decorating are required, the property's price reflects this, making it an excellent value-for-money opportunity. With a little vision, this villa could be transformed into a delightful home. Don't miss the chance to view this property and see its potential firsthand. Contact McEwan Fraser Legal today to arrange a viewing! P.S., Ask us about our part exchange possibility.