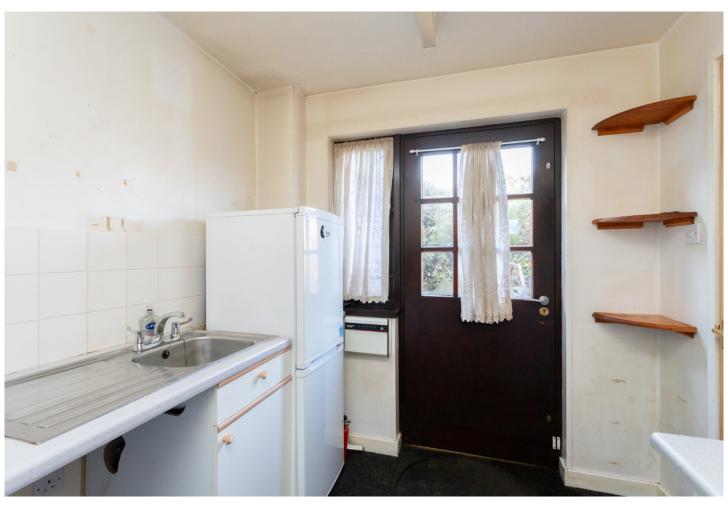

The adjoining kitchen provides direct access to the back garden, creating a seamless flow for indoor-outdoor living.

Ascending to the first floor, you'll find two well-sized bedrooms, each equipped with built-in wardrobes, offering ample storage. The shower room features a walk-in shower cubicle, wash hand basin, and toilet, catering to modern living needs.