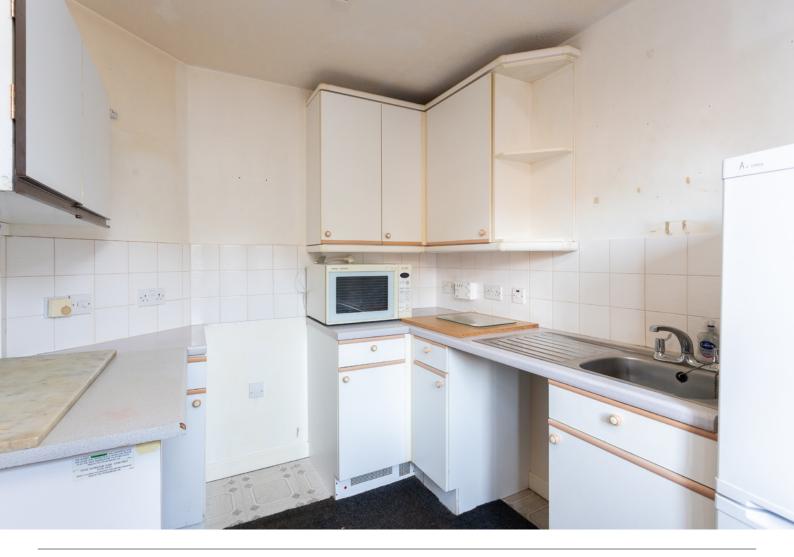

The adjoining kitchen provides direct access to the back garden, creating a seamless flow for indoor-outdoor living.

Ascending to the first floor, you'll find two well-sized bedrooms, each equipped with built-in wardrobes, offering ample storage. The shower room features a walk-in shower cubicle, wash hand basin, and toilet, catering to modern living needs.