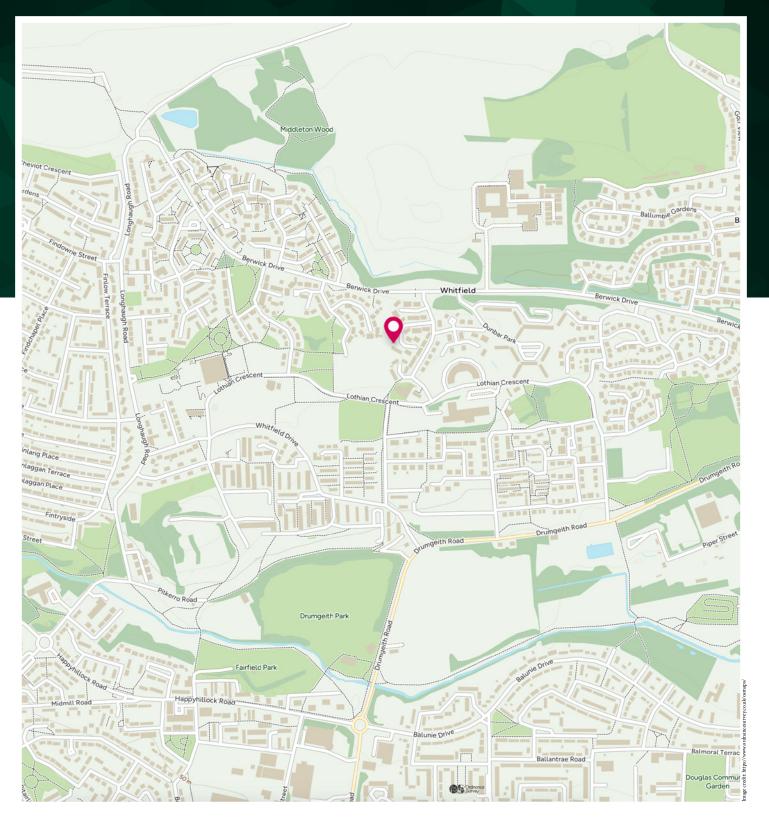

## 39 Haddington Gardens

DUNDEE, DD4 ORL

CHARMING TWO-BEDROOM VILLA WITH DETACHED GARAGE AND WORKSHOP

McEwan Fraser Legal is delighted to present this two-bedroom villa, a fantastic opportunity for buyers seeking a home with potential, situated in a desirable location.