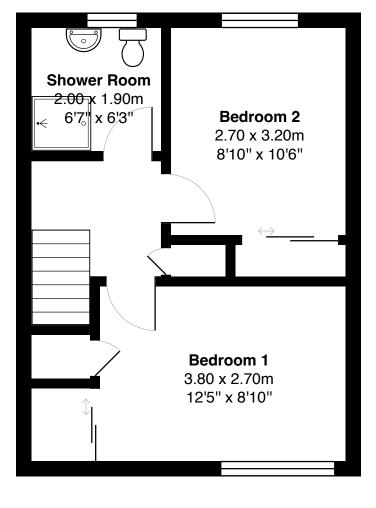

The adjoining kitchen provides direct access to the back garden, creating a seamless flow for indoor-outdoor living.

Ascending to the first floor, you'll find two well-sized bedrooms, each equipped with built-in wardrobes, offering ample storage. The shower room features a walk-in shower cubicle, wash hand basin, and toilet, catering to modern living needs.

Gross internal floor area (m²): 66m²

EPC Rating: D

Externally, the property boasts a driveway to the side, leading to a detached garage complete with a workshop, providing excellent storage or space for hobbies. The gardens offer a perfect canvas for landscaping and personalisation, adding further appeal to this home.