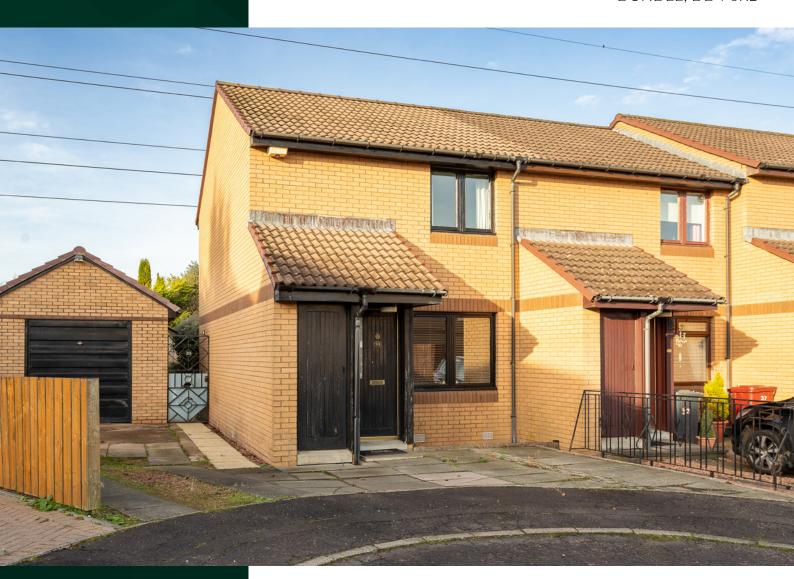

## 39 Haddington Gardens

DUNDEE, DD4 ORL

CHARMING TWO-BEDROOM VILLA WITH DETACHED GARAGE AND WORKSHOP

McEwan Fraser Legal is delighted to present this two-bedroom villa, a fantastic opportunity for buyers seeking a home with potential, situated in a desirable location.

Gross internal floor area (m²): 66m²

EPC Rating: D

Externally, the property boasts a driveway to the side, leading to a detached garage complete with a workshop, providing excellent storage or space for hobbies. The gardens offer a perfect canvas for landscaping and personalisation, adding further appeal to this home.

While some cosmetic updates and decorating are required, the property's price reflects this, making it an excellent value-for-money opportunity. With a little vision, this villa could be transformed into a delightful home. Don't miss the chance to view this property and see its potential firsthand. Contact McEwan Fraser Legal today to arrange a viewing! P.S., Ask us about our part exchange possibility.