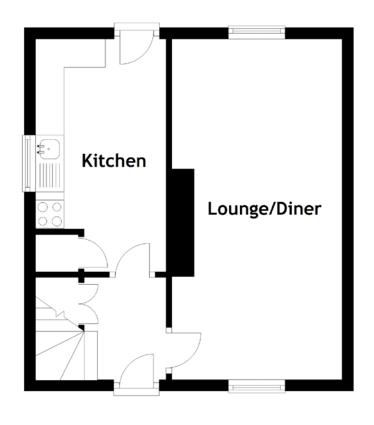

### THE LOUNGE/DINER

As you step inside, you'll be greeted by a welcoming lounge/diner bathed in natural light, thanks to its dual-aspect windows. This versatile space offers plenty of room for entertaining guests or simply unwinding after a long day. The galley-style kitchen is a chef's dream, featuring a convenient back door leading to the garden and ample storage space.

### FLOOR PLAN, DIMENSIONS & MAP

Approximate Dimensions (Taken from the widest point)

 $\begin{array}{lll} \mbox{Lounge/Diner} & 6.00\mbox{m (19'8")} \times 3.00\mbox{m (9'10")} \\ \mbox{Kitchen} & 4.10\mbox{m (13'5")} \times 2.30\mbox{m (7'7")} \\ \mbox{Bathroom} & 2.10\mbox{m (6'11")} \times 1.69\mbox{m (5'6")} \\ \end{array}$ 