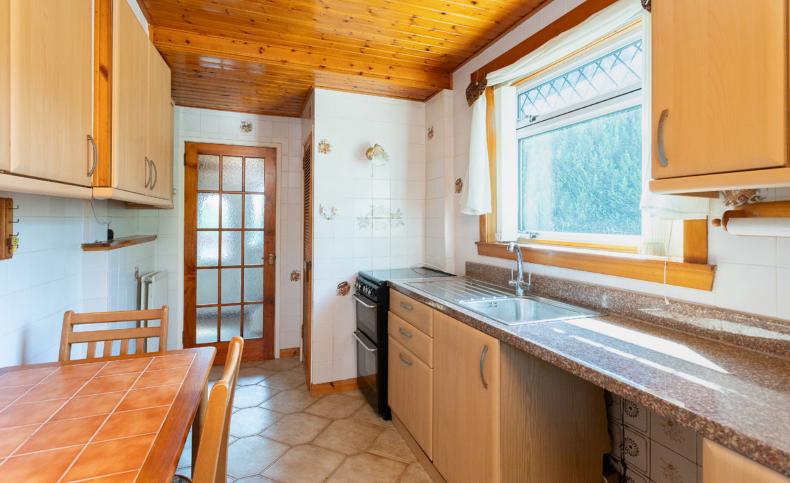

# THE KITCHEN

Upstairs, you'll find two spacious double bedrooms. The family bathroom completes the upper floor layout, featuring a shower over the bath for added convenience.