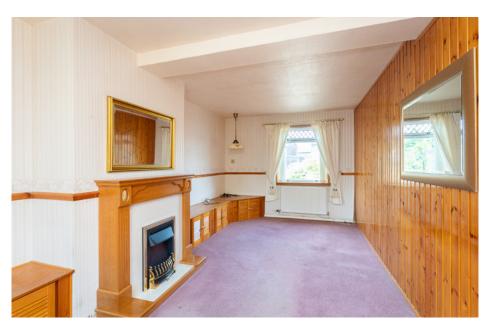

### THE LOUNGE/DINER

As you step inside, you'll be greeted by a welcoming lounge/diner bathed in natural light, thanks to its dual-aspect windows. This versatile space offers plenty of room for entertaining guests or simply unwinding after a long day. The galley-style kitchen is a chef's dream, featuring a convenient back door leading to the garden and ample storage space.