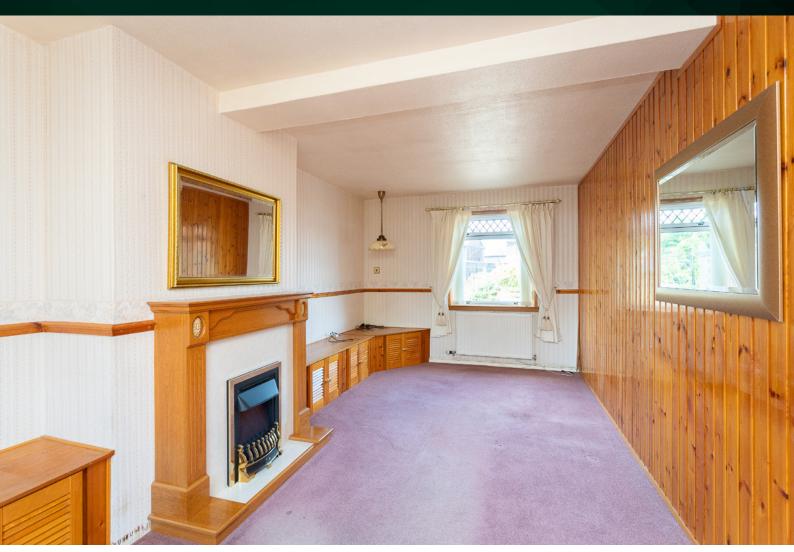

### THE LOUNGE/DINER

As you step inside, you'll be greeted by a welcoming lounge/diner bathed in natural light, thanks to its dual-aspect windows. This versatile space offers plenty of room for entertaining guests or simply unwinding after a long day. The galley-style kitchen is a chef's dream, featuring a convenient back door leading to the garden and ample storage space.