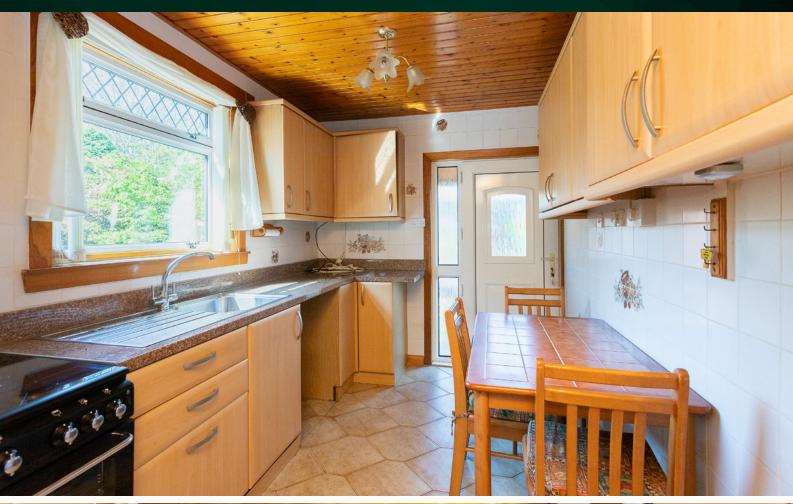

# THE KITCHEN

Upstairs, you'll find two spacious double bedrooms. The family bathroom completes the upper floor layout, featuring a shower over the bath for added convenience.