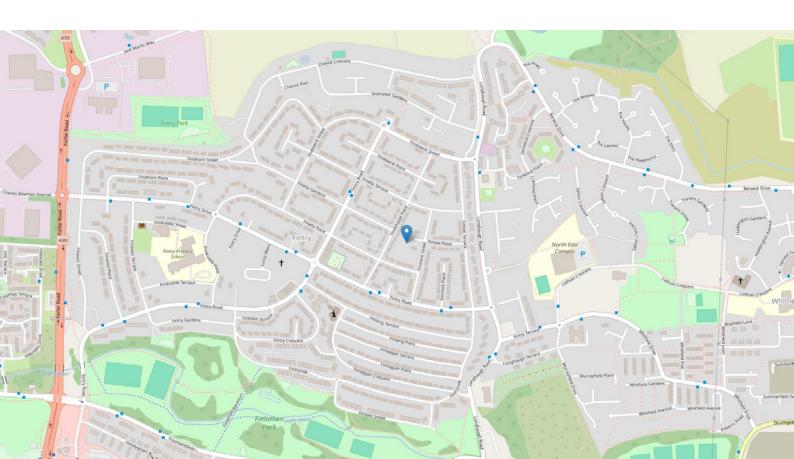

### FLOOR PLAN, DIMENSIONS & MAP

Approximate Dimensions (Taken from the widest point)

 $\begin{array}{lll} \mbox{Lounge/Diner} & 6.00\mbox{m (19'8")} \times 3.00\mbox{m (9'10")} \\ \mbox{Kitchen} & 4.10\mbox{m (13'5")} \times 2.30\mbox{m (7'7")} \\ \mbox{Bathroom} & 2.10\mbox{m (6'11")} \times 1.69\mbox{m (5'6")} \\ \end{array}$ 

#### THE LOCATION

Welcome to Dundee, a vibrant and dynamic city nestled on the scenic banks of the River Tay in Scotland. Situated just one mile west of Dundee city centre, this property enjoys a prime location within an established mixed residential area, offering the perfect balance of urban convenience and tranquil living. With views towards the river, residents are treated to a picturesque backdrop that captures the essence of Dundee's natural beauty. Whether you're admiring the shimmering waters of the Tay or watching the sunset over the city skyline, the views from this property are sure to captivate and inspire.

Dundee boasts a wealth of amenities and attractions, all within easy reach of this property. Adequate public transport ensures seamless connections to the city centre and beyond, while nearby shopping centres cater to every need, from daily essentials to boutique finds.