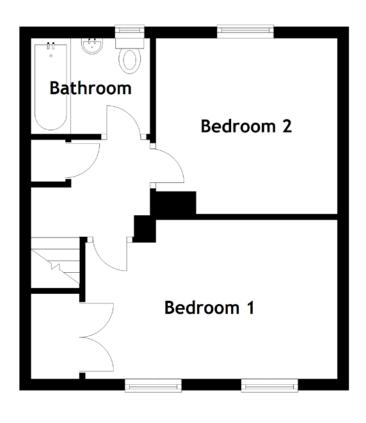

# THE KITCHEN

Upstairs, you'll find two spacious double bedrooms. The family bathroom completes the upper floor layout, featuring a shower over the bath for added convenience.

## BEDROOM 1

### BEDROOM 2

Outside, this property truly shines with its corner plot location, boasting gardens to the front, back, and side. The enclosed back garden offers an easy-to-maintain space with a greenhouse, shed, and store, providing plenty of storage options for gardening enthusiasts or outdoor hobbies.

Bedroom 1 4.45m (14'7") x 2.80m (9'2") Bedroom 2 3.20m (10'6") x 3.10m (10'2")

Gross internal floor area (m<sup>2</sup>): 66m<sup>2</sup> EPC Rating: D