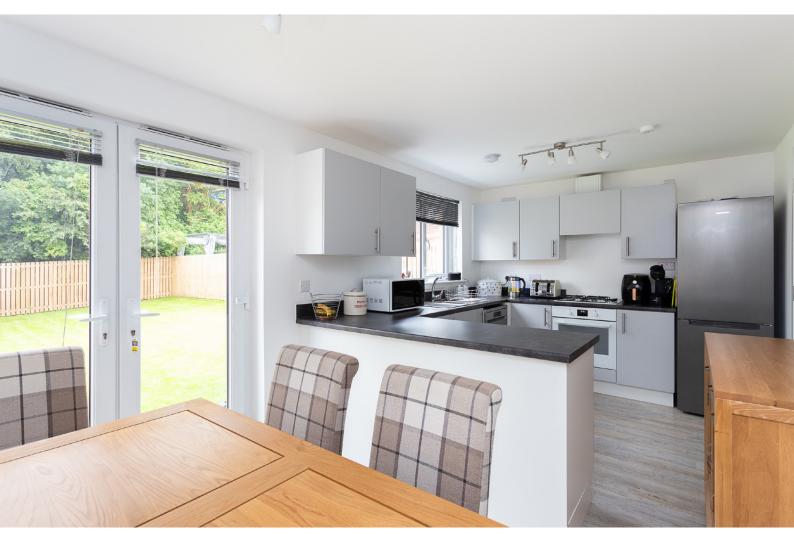

As you approach the property, a welcoming drive to the front of the house invites you to step inside and explore the spacious and thoughtfully designed interiors. The ground floor unfolds into a spacious front-facing lounge, creating a comfortable and inviting space for relaxation and family gatherings. Adjoining this is a delightful dining kitchen, complete with a peninsula breakfast bar, where culinary delights come to life. French doors open seamlessly to the garden, blurring the boundaries between indoor and outdoor living. Practicality meets style with the addition of a utility room, providing convenience for everyday chores, and a guest cloakroom for added comfort and convenience.