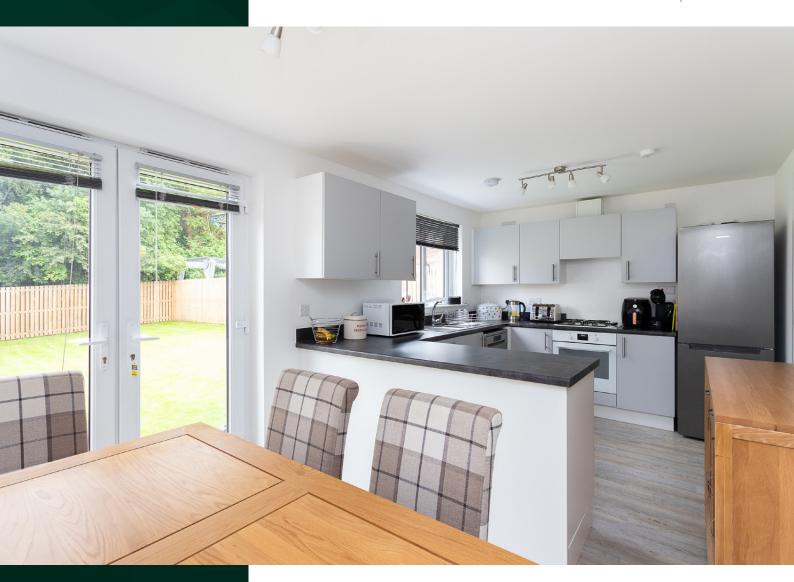

As you approach the property, a welcoming drive to the front of the house invites you to step inside and explore the spacious and thoughtfully designed interiors. The ground floor unfolds into a spacious front-facing lounge, creating a comfortable and inviting space for relaxation and family gatherings. Adjoining this is a delightful dining kitchen, complete with a peninsula breakfast bar, where culinary delights come to life. French doors open seamlessly to the garden, blurring the boundaries between indoor and outdoor living. Practicality meets style with the addition of a utility room, providing convenience for everyday chores, and a guest cloakroom for added comfort and convenience.