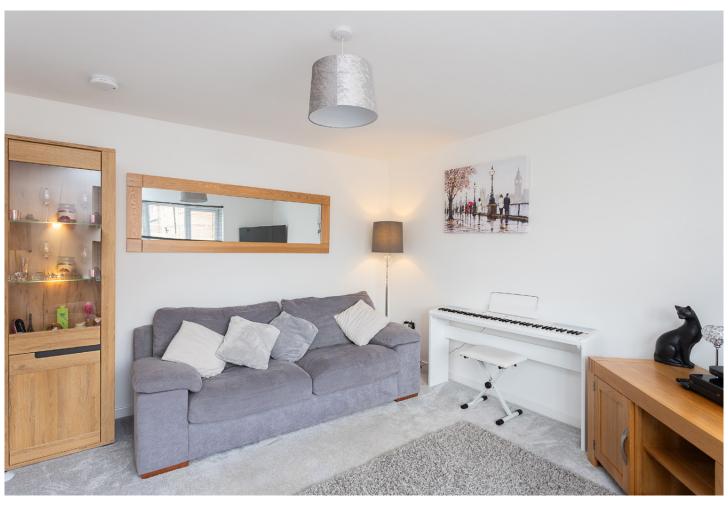

As you approach the property, a welcoming drive to the front of the house invites you to step inside and explore the spacious and thoughtfully designed interiors. The ground floor unfolds into a spacious front-facing lounge, creating a comfortable and inviting space for relaxation and family gatherings. Adjoining this is a delightful dining kitchen, complete with a peninsula breakfast bar, where culinary delights come to life. French doors open seamlessly to the garden, blurring the boundaries between indoor and outdoor living. Practicality meets style with the addition of a utility room, providing convenience for everyday chores, and a guest cloakroom for added comfort and convenience.

Venturing to the upper floor, you'll find three bedrooms, each designed to offer ample space and versatility. The principal bedroom boasts the luxury of an en-suite shower room. The family bathroom completes the upper floor, ensuring functionality and comfort for all.