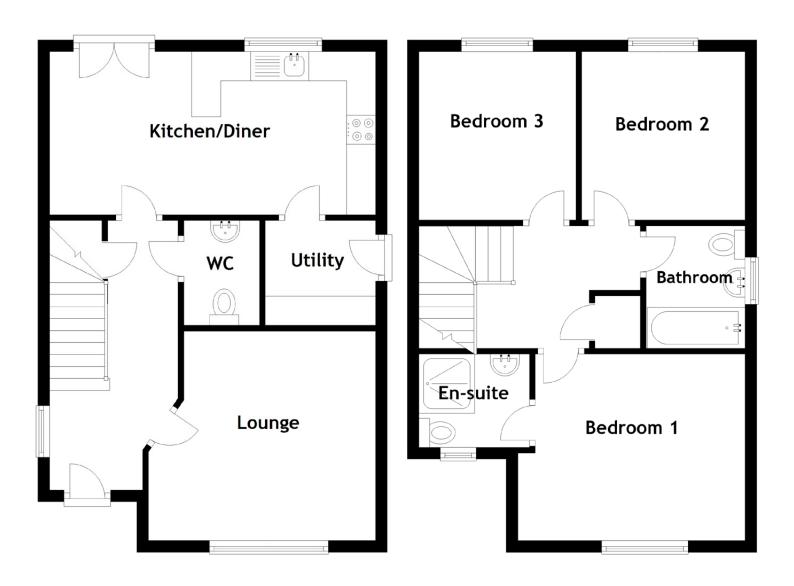

As you approach the property, a welcoming drive to the front of the house invites you to step inside and explore the spacious and thoughtfully designed interiors. The ground floor unfolds into a spacious front-facing lounge, creating a comfortable and inviting space for relaxation and family gatherings. Adjoining this is a delightful dining kitchen, complete with a peninsula breakfast bar, where culinary delights come to life. French doors open seamlessly to the garden, blurring the boundaries between indoor and outdoor living. Practicality meets style with the addition of a utility room, providing convenience for everyday chores, and a guest cloakroom for added comfort and convenience.

Venturing to the upper floor, you'll find three bedrooms, each designed to offer ample space and versatility. The principal bedroom boasts the luxury of an en-suite shower room. The family bathroom completes the upper floor, ensuring functionality and comfort for all.

## Approximate Dimensions

(Taken from the widest point)

| Lounge        | $3.90 \text{m} (12'10") \times 3.60 \text{m} (11'10")$ | Bedroom 3                            | 2.90m (9'6") x 2.70m (8'10") |
|---------------|--------------------------------------------------------|--------------------------------------|------------------------------|
| Kitchen/Diner | 5.60m (18′5″) x 2.80m (9′2″)                           | Bathroom                             | 2.10m (6'11") x 1.70m (5'7") |
| Utility       | 1.90m (6′3″) x 1.80m (5′11″)                           | En-suite                             | 1.90m (6′3″) x 1.60m (5′3″)  |
| WC            | 1.80m (5'11") x 1.30m (4'3")                           |                                      |                              |
| Bedroom 1     | 3.90m (12′10″) x 3.30m (10′10″)                        | Gross internal floor area (m²): 89m² |                              |

EPC Rating: B

2.90m (9'6") x 2.81m (9'2")

Bedroom 2

Outside, the back garden is enclosed by wooden fencing for privacy and tranquility. Lush green turf enhances the beauty of the space, creating an idyllic outdoor area for family gatherings, playtime, or simply unwinding after a busy day.