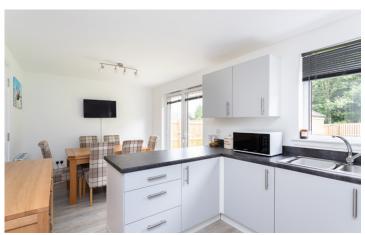

As you approach the property, a welcoming drive to the front of the house invites you to step inside and explore the spacious and thoughtfully designed interiors. The ground floor unfolds into a spacious front-facing lounge, creating a comfortable and inviting space for relaxation and family gatherings. Adjoining this is a delightful dining kitchen, complete with a peninsula breakfast bar, where culinary delights come to life. French doors open seamlessly to the garden, blurring the boundaries between indoor and outdoor living. Practicality meets style with the addition of a utility room, providing convenience for everyday chores, and a guest cloakroom for added comfort and convenience.