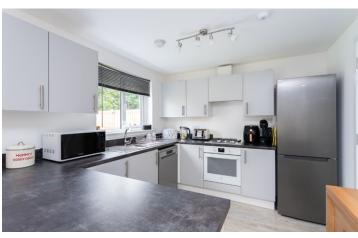

As you approach the property, a welcoming drive to the front of the house invites you to step inside and explore the spacious and thoughtfully designed interiors. The ground floor unfolds into a spacious front-facing lounge, creating a comfortable and inviting space for relaxation and family gatherings. Adjoining this is a delightful dining kitchen, complete with a peninsula breakfast bar, where culinary delights come to life. French doors open seamlessly to the garden, blurring the boundaries between indoor and outdoor living. Practicality meets style with the addition of a utility room, providing convenience for everyday chores, and a guest cloakroom for added comfort and convenience.