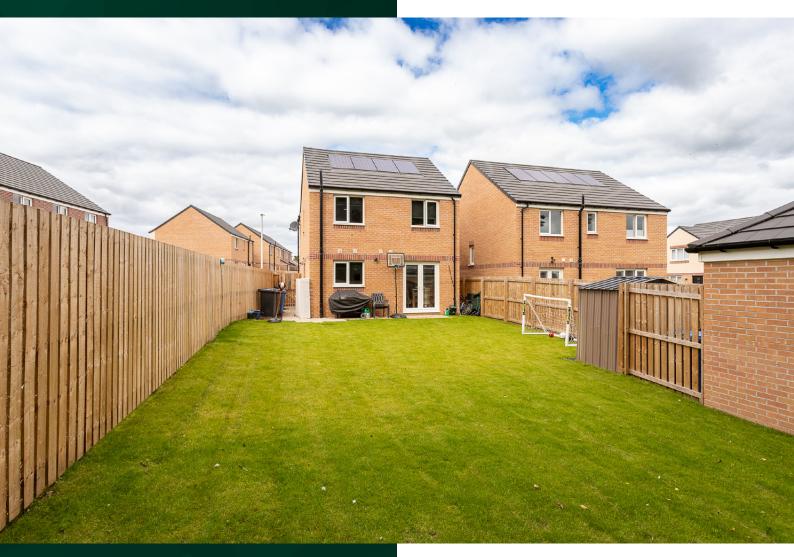

EPC Rating: B

2.90m (9'6") x 2.81m (9'2")

Bedroom 2

Outside, the back garden is enclosed by wooden fencing for privacy and tranquility. Lush green turf enhances the beauty of the space, creating an idyllic outdoor area for family gatherings, playtime, or simply unwinding after a busy day.