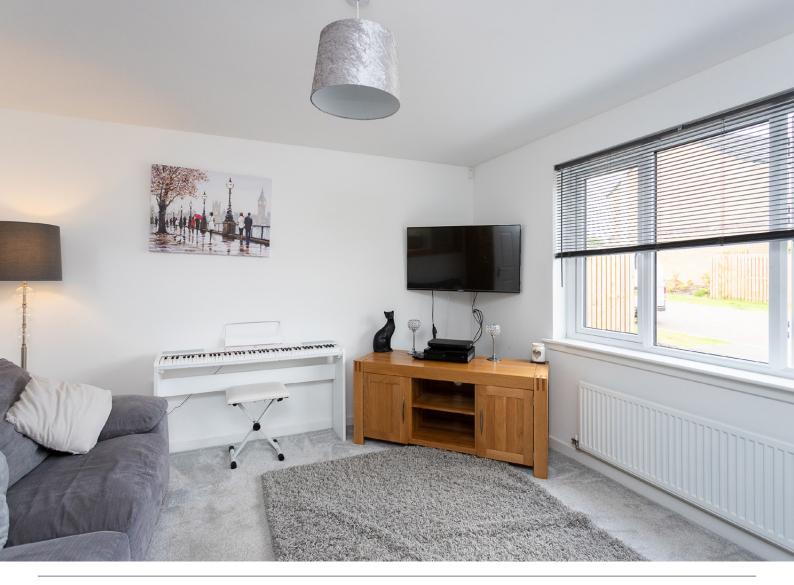

As you approach the property, a welcoming drive to the front of the house invites you to step inside and explore the spacious and thoughtfully designed interiors. The ground floor unfolds into a spacious front-facing lounge, creating a comfortable and inviting space for relaxation and family gatherings. Adjoining this is a delightful dining kitchen, complete with a peninsula breakfast bar, where culinary delights come to life. French doors open seamlessly to the garden, blurring the boundaries between indoor and outdoor living. Practicality meets style with the addition of a utility room, providing convenience for everyday chores, and a guest cloakroom for added comfort and convenience.