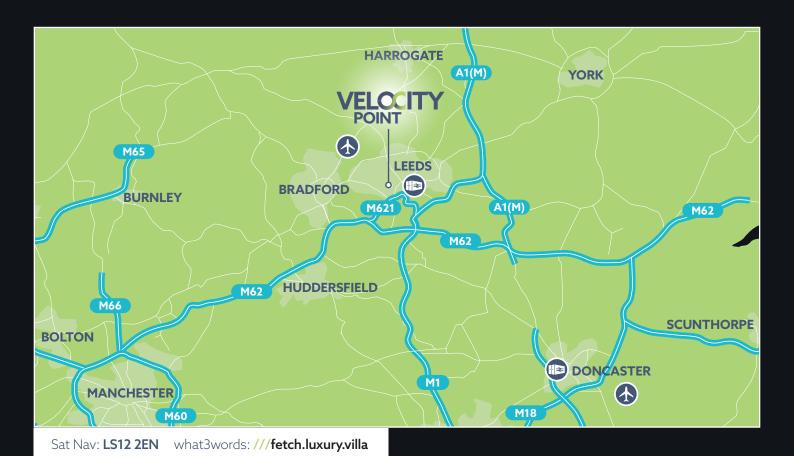

**SECURITY** 

GATE

Driving Forward Connectivity

| Drive times            | Minutes | Miles |
|------------------------|---------|-------|
| Leeds City Centre      | 5       | 1.5   |
| M621 Junction 2        | 7       | 2.4   |
| M1 Junction 44         | 11      | 6.0   |
| M62 Junction 28        | 15      | 6.1   |
| M1 Junction 43         | 12      | 6.6   |
| Leeds Bradford Airport | 25      | 9.2   |