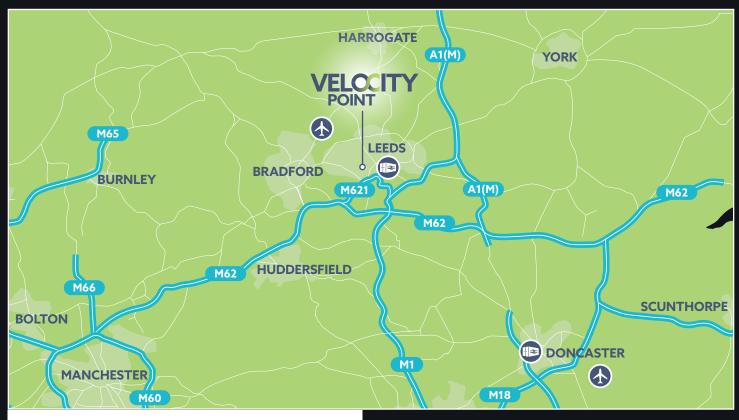

# Driving Forward Connectivity

| Drive times            | Minutes | Miles |
|------------------------|---------|-------|
| Leeds City Centre      | 5       | 1.5   |
| M621 Junction 2        | 7       | 2.4   |
| M1 Junction 44         | 11      | 6.0   |
| M62 Junction 28        | 15      | 6.1   |
| M1 Junction 43         | 12      | 6.6   |
| Leeds Bradford Airport | 25      | 9.2   |