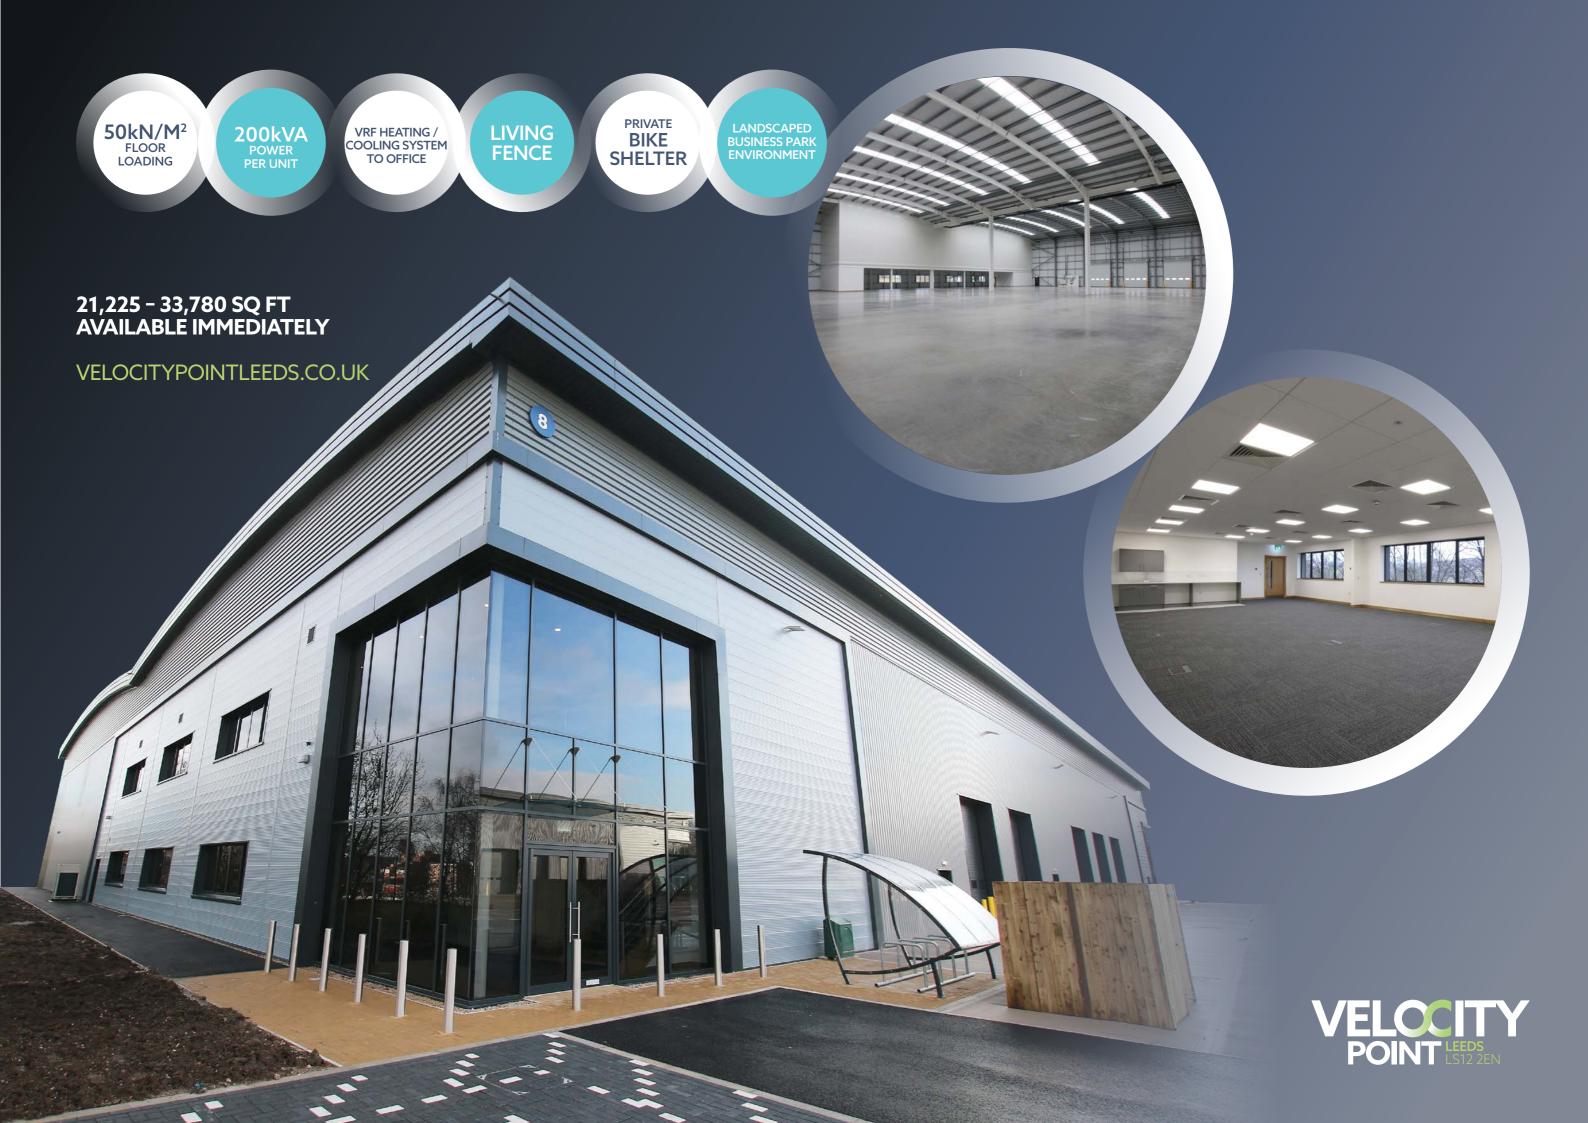

## **UNITS 6 - 9**

TO LET 21,225 – 33,780 SQ FT **AVAILABLE IMMEDIATELY** 

VELO, ITY

Perfectly located for last-mile deliveries, these four units offer 21,225 – 33,780 sq ft of highlyspecified space. Providing access to A643, Junction 2 of the M621 and Leeds City Centre in less than a 10-minute drivetime, Velocity Point is amplifying connectivity to place ambitious occupiers in prime position for growth.

# UNITS 6 – 9 21,225 -33,780 SQ FT

AVAILABLE IMMEDIATELY

LEEDS IS THE

LARGES7

MANUFACTURING BASE

**OUTSIDE OF LONDON** 

| UNIT 6              | SQ M    | SQ FT  |
|---------------------|---------|--------|
| First Floor Office  | 239.5   | 2,578  |
| Ground Floor Office | 57.3    | 617    |
| Warehouse           | 2,233.2 | 24,038 |
| TOTAL               | 2,530   | 27,233 |
|                     |         |        |
| UNIT 7              | SQ M    | SQ FT  |
| First Floor Office  | 199.8   | 2,151  |
| Ground Floor Office | 58.5    | 630    |
| Warehouse           | 1,713.5 | 18,444 |
| TOTAL               | 1,971.8 | 21,225 |