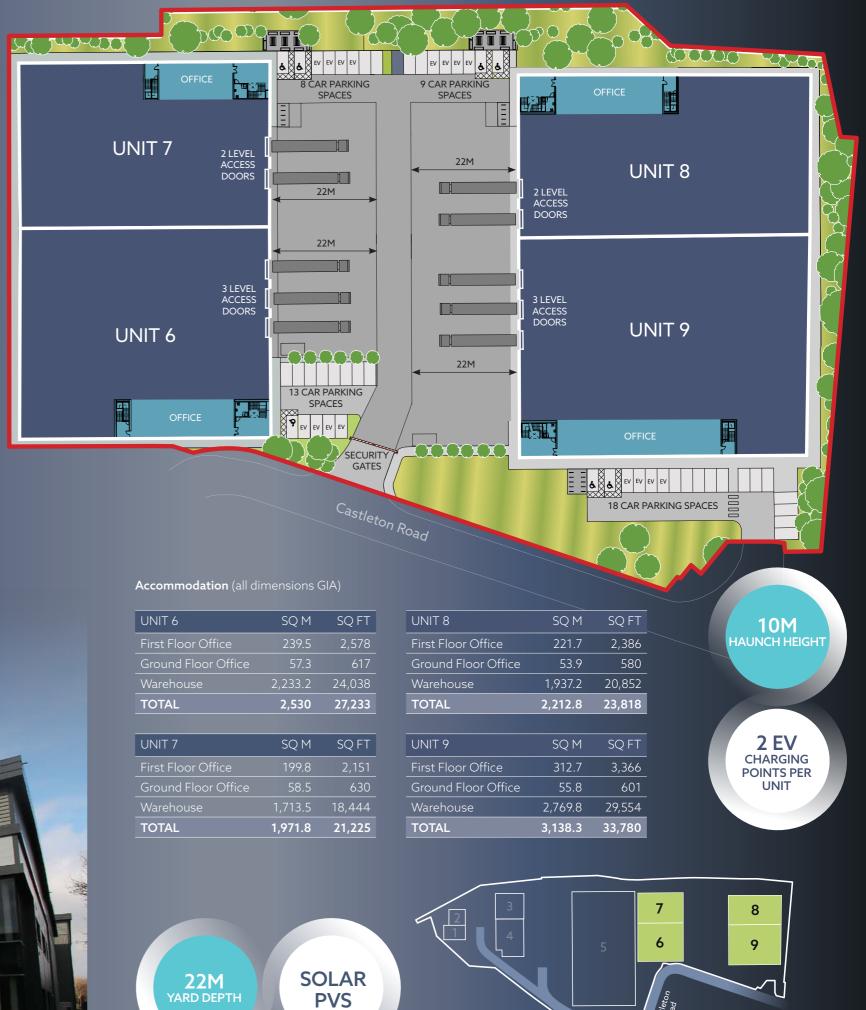

## **UNITS 6 - 9**

TO LET 21,225 – 33,780 SQ FT **AVAILABLE IMMEDIATELY** 

VELO, ITY

Perfectly located for last-mile deliveries, these four units offer 21,225 – 33,780 sq ft of highlyspecified space. Providing access to A643, Junction 2 of the M621 and Leeds City Centre in less than a 10-minute drivetime, Velocity Point is amplifying connectivity to place ambitious occupiers in prime position for growth.

# UNITS 6 – 9 21,225 -33,780 SQ FT

AVAILABLE IMMEDIATELY

LEEDS IS THE

LARGES7

MANUFACTURING BASE

**OUTSIDE OF LONDON** 

| UNIT 6              | SQ M    | SQ FT  |
|---------------------|---------|--------|
| First Floor Office  | 239.5   | 2,578  |
| Ground Floor Office | 57.3    | 617    |
| Warehouse           | 2,233.2 | 24,038 |
| TOTAL               | 2,530   | 27,233 |
|                     |         |        |
| UNIT 7              | SQ M    | SQ FT  |
| First Floor Office  | 199.8   | 2,151  |
| Ground Floor Office | 58.5    | 630    |
| Warehouse           | 1,713.5 | 18,444 |
| TOTAL               | 1,971.8 | 21,225 |

| UNIT 9           |
|------------------|
| First Floor Offi |
| Ground Floor (   |
| Warehouse        |
|                  |

EPC - A

PO

FULL GATED

SECURE

SITE

PERFECTLY SITIONED TO SERVE LEEDS, WITH **DIRECT LINKS TO THE UK** MOTORWAY NETWORK