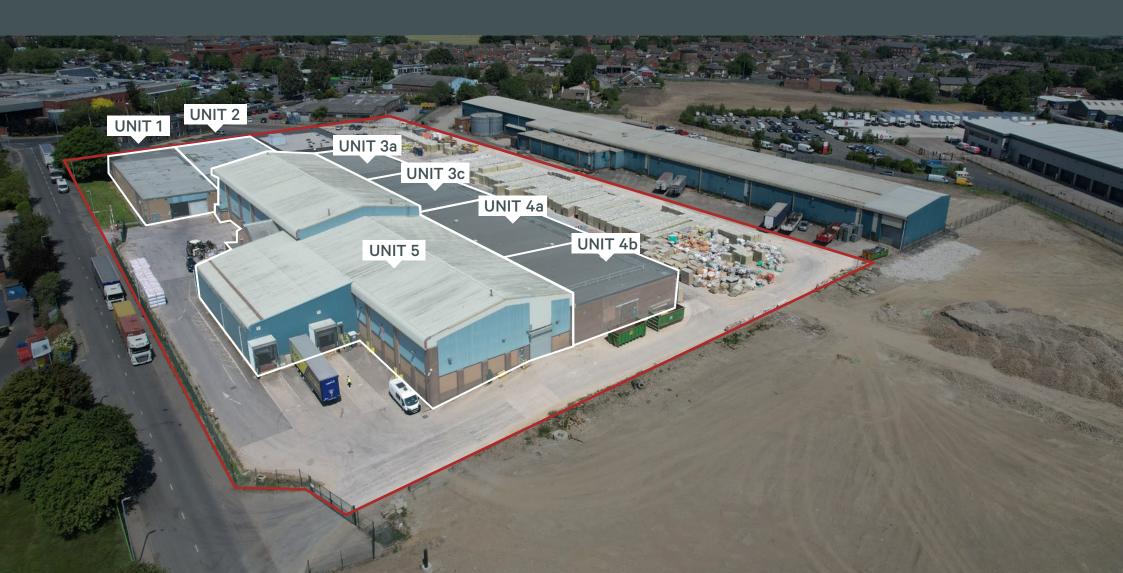

# Howley Park Logistics Hub

9,654 sq ft - 86,812 sq ft

Howley Park Howley Park Road East Leeds LS27 OFU

The property is available as a whole or in part. The site offers warehousing accommodation from 9,654 – 86,812 sq ft across a range of interconnected buildings.

#### **Leeds City Centre**

20 minutes (7.5 miles)

YARD FOR 3B

UNIT 3B 11150 SQ.FT.

UNIT 2 14.402 SQ.FT.

UNIT 1 9.654 SQ.FT.

SINGLE STORY OFFICE

LET

YARD FOR 3A

**⊐**. ▼. i . i

UNIT 3A 7,100 SQ.FT. YARD FOR 3C

UNIT 3C 8,800 SQ.FT.

SHARED YARD

FOR UNIT 1 & 2 & 5

UNIT 5 31.684 SQ.FT.

ACCESS TO

YARD FOR 4A

UNIT 4A 8.000 SQ.FT. NEW 2.4M FENCE

YARD FOR 4B

UNIT 4B 6.800 SQ.FT.

SHARED YARD

#### **ACCOMMODATION**

| UNIT                                | SQ FT (GIA) | SQ M (GIA) |
|-------------------------------------|-------------|------------|
| Unit 3A (secure yard)               | 7,100       | 660        |
| Unit 3C (secure yard)               | 8,800       | 818        |
| Unit 4A (secure yard)               | 8,000       | 743        |
| Unit 4B (secure yard)               | 6,800       | 632        |
| Unit 1&2 (shared yard)              | 24,056      | 2,235      |
| Unit 5 (with offices & shared yard) | 31,684      | 2,943      |
| Unit 1,2,3,4&5 combined             | 86,440      | 8,031      |