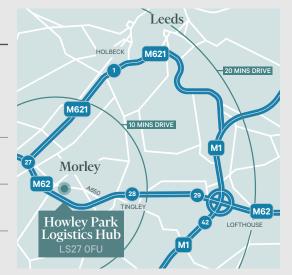

Howley Park lies adjacent to the M62 Motorway at Morley, Leeds. The estate is a well established and successful business location providing over 700,000 sq ft of warehouse/industrial and office accommodation on a site of 120 acres.

# TRAVEL TIMES BY CAR

#### M62 Junction 28

5 minutes (1.6 miles)

#### M62 Junction 27

7 minutes (1.7 miles)

#### M1 Junction 42

12 minutes (4.3 miles)

#### **Leeds City Centre**

20 minutes (7.5 miles)

YARD FOR 3B

UNIT 3B 11150 SQ.FT.

UNIT 2 14.402 SQ.FT.

UNIT 1 9.654 SQ.FT.

SINGLE STORY OFFICE

LET