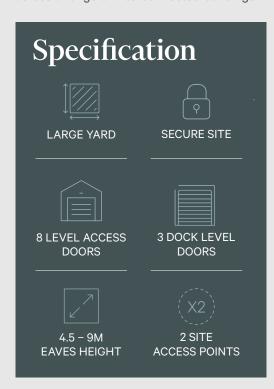

#### **ACCOMMODATION**

| UNIT                                | SQ FT (GIA) | SQ M (GIA) |
|-------------------------------------|-------------|------------|
| Unit 3A (secure yard)               | 7,100       | 660        |
| Unit 3C (secure yard)               | 8,800       | 818        |
| Unit 4A (secure yard)               | 8,000       | 743        |
| Unit 4B (secure yard)               | 6,800       | 632        |
| Unit 1&2 (shared yard)              | 24,056      | 2,235      |
| Unit 5 (with offices & shared yard) | 31,684      | 2,943      |
| Unit 1,2,3,4&5 combined             | 86,440      | 8,031      |