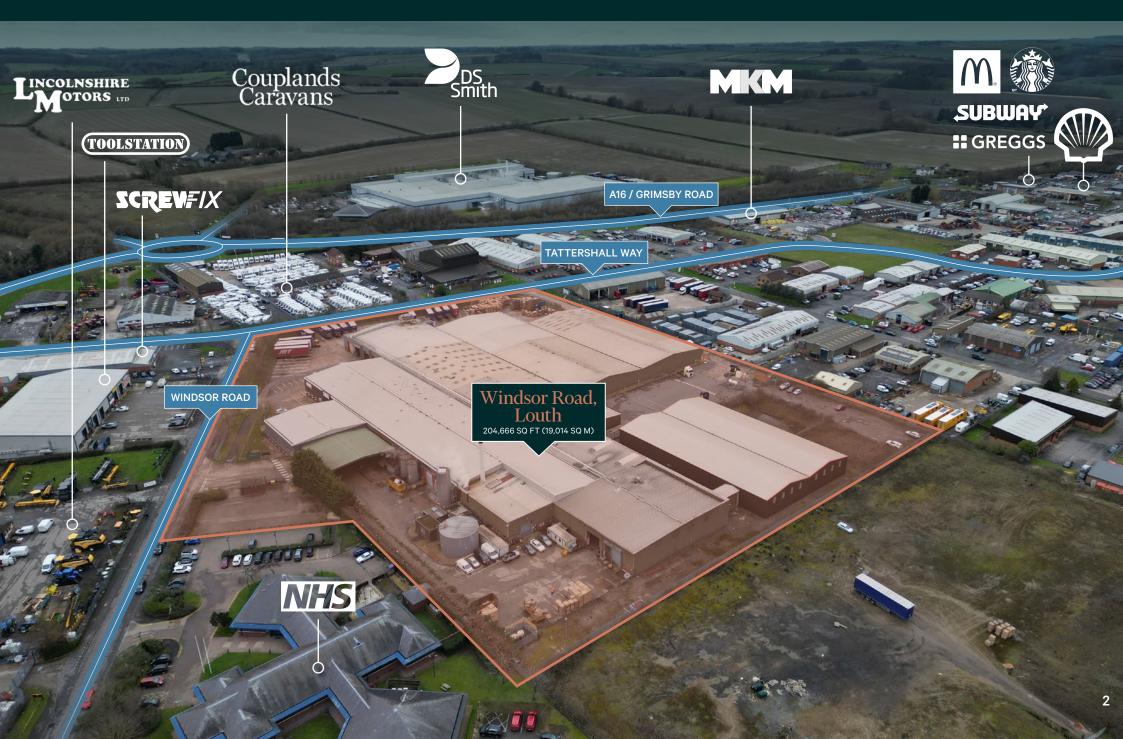

## Location

Fairfield Industrial Estate is home to several well established regional and national businesses.

Louth town centre is situated approximately 1 mile to the south, and Grimsby town centre is situated within 15 miles to the north, providing good access to the Humber ports and the M180.