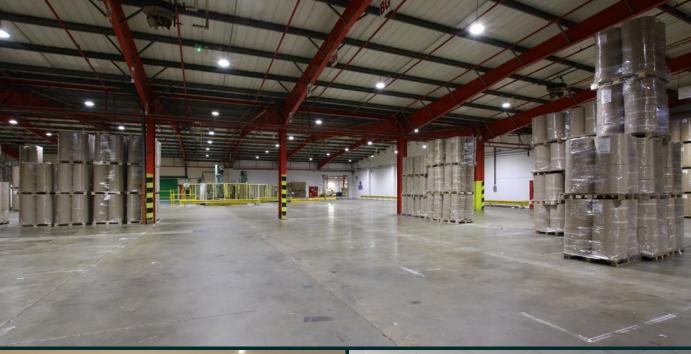

Industrial / warehouse facility occupying a fully secure site of 10.02 acres (4.05 hectares) with the benefit of the following specification:

**EAVES HEIGHT OF** 4.88M - 5.58M

21 LEVEL ACCESS DOORS

**FITTED OFFICES** 

#### **ACCOMMODATION (GIA)**

| FLOOR                                    | SIZE (SQ FT) | SIZE (SQ M) |
|------------------------------------------|--------------|-------------|
| Warehouse                                | 186,479      | 17,324      |
| Ground Floor Offices / Canteen / Storage | 10,615       | 986         |
| First Floor Offices                      | 7,572        | 703         |
| TOTAL                                    | 204,666      | 19,013      |