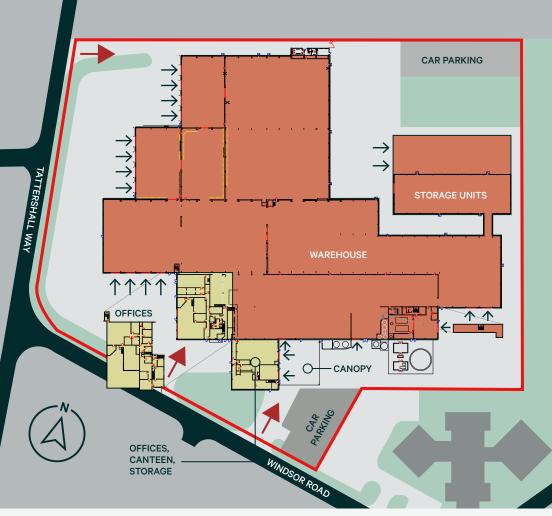

## Site Plan

#### **ACCOMMODATION (GIA)**

| FLOOR                                    | SIZE (SQ FT) | SIZE (SQ M) |
|------------------------------------------|--------------|-------------|
| Warehouse                                | 186,479      | 17,324      |
| Ground Floor Offices / Canteen / Storage | 10,615       | 986         |
| First Floor Offices                      | 7,572        | 703         |
| TOTAL                                    | 204,666      | 19,013      |