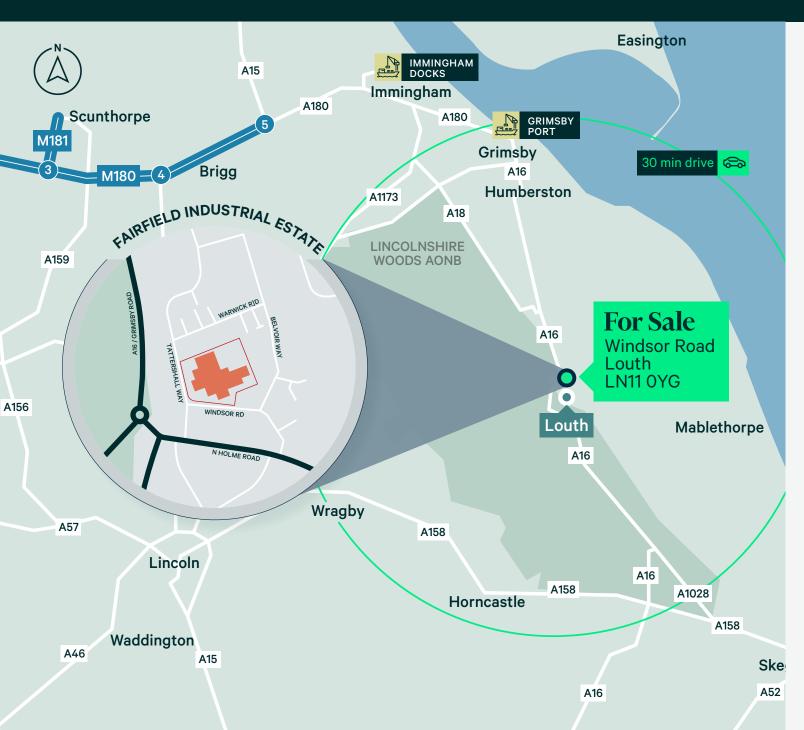

## Location

Fairfield Industrial Estate is home to several well established regional and national businesses.

Louth town centre is situated approximately 1 mile to the south, and Grimsby town centre is situated within 15 miles to the north, providing good access to the Humber ports and the M180.

## TRAVEL TIMES BY CAR

**Louth Town Centre** 

4 minutes (1 mile)

**Grimsby** 28 minutes (15 miles)

Immingham Docks 38 minutes (23 miles)

Lincoln City Centre 46 minutes (28 miles)

M180 Junction 5 41 minutes (29 miles)