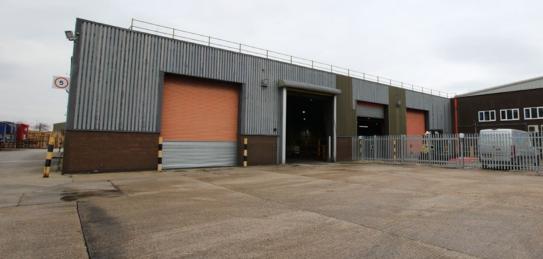

Industrial / warehouse facility occupying a fully secure site of 10.02 acres (4.05 hectares) with the benefit of the following specification:

**EAVES HEIGHT OF** 4.88M - 5.58M

21 LEVEL ACCESS DOORS

**FITTED OFFICES** 

**EXTENSIVE STAFF CAR** PARKING PROVISIONS

**POWER SUPPLY** OF 1.1 MVA

LED WAREHOUSE LIGHTING

WAREHOUSE **FULLY SPRINKLERED** 

STAFF WELFARE / **CANTEEN AREAS** 