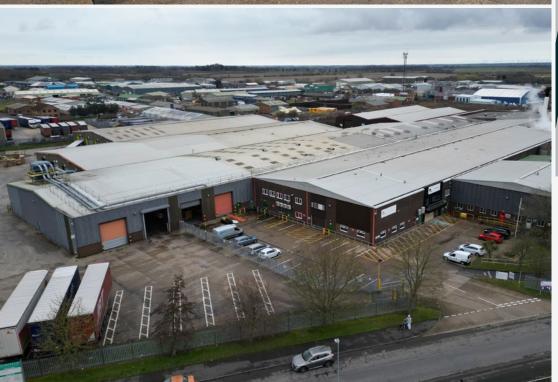

## Location

Fairfield Industrial Estate is home to several well established regional and national businesses.

Louth town centre is situated approximately 1 mile to the south, and Grimsby town centre is situated within 15 miles to the north, providing good access to the Humber ports and the M180.

Industrial / warehouse facility occupying a fully secure site of 10.02 acres (4.05 hectares) with the benefit of the following specification:

**EAVES HEIGHT OF** 4.88M - 5.58M

21 LEVEL ACCESS DOORS

**FITTED OFFICES** 