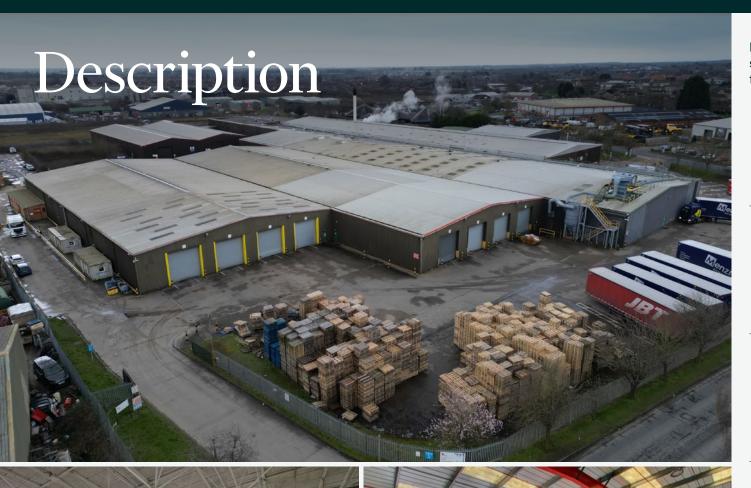

Industrial / warehouse facility occupying a fully secure site of 10.02 acres (4.05 hectares) with the benefit of the following specification:

**EAVES HEIGHT OF** 4.88M - 5.58M

21 LEVEL ACCESS DOORS

**FITTED OFFICES** 