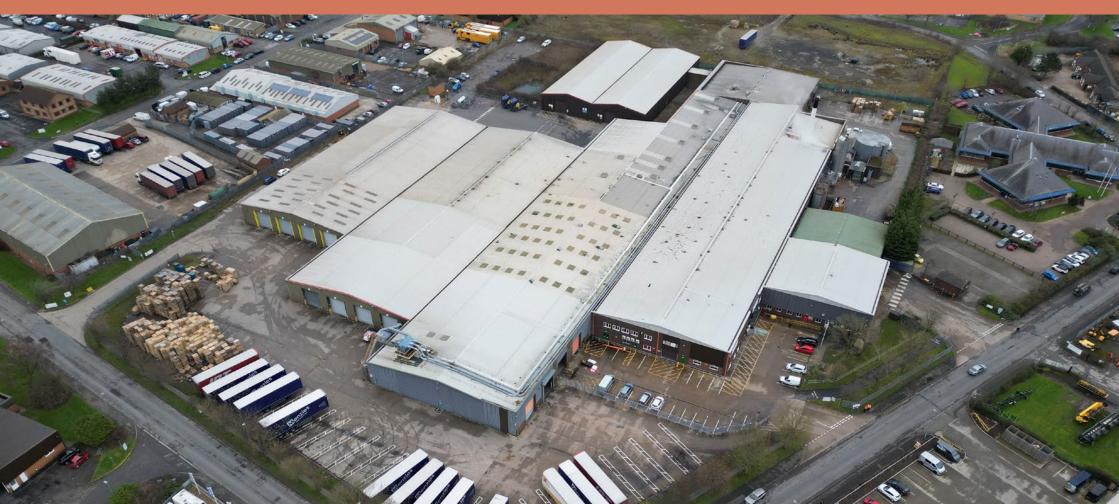

# Windsor Road, Louth

204,666 sq ft (19,014 sq m)

FAIRFIELD INDUSTRIAL ESTATE, LOUTH LN11 OYG

RARE LARGE SCALE FREEHOLD OPPORTUNITY

Industrial / warehouse facility occupying a fully secure site of 10.02 acres (4.05 hectares) with the benefit of the following specification:

**EAVES HEIGHT OF** 4.88M - 5.58M

21 LEVEL ACCESS DOORS

**FITTED OFFICES** 