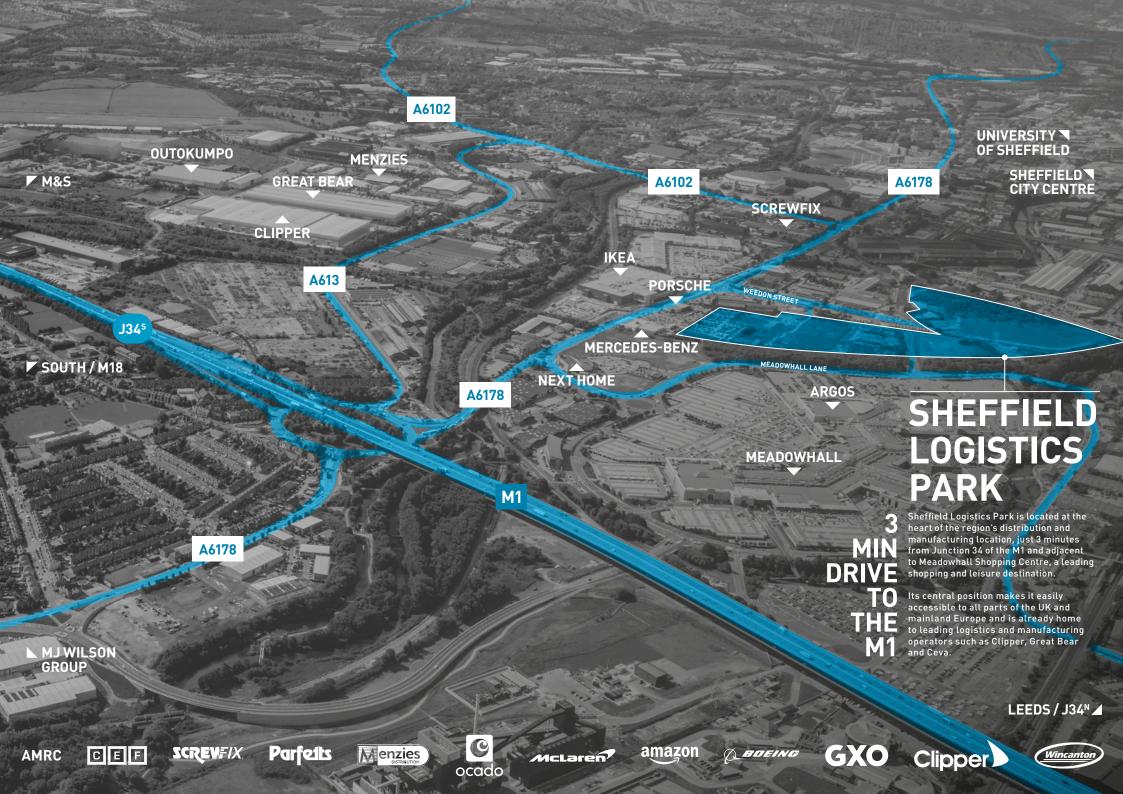

## **LOCATED FOR PRIME CONNECTIVITY**

Sheffield Logistics Park is situated immediately adjacent to Meadowhall Shopping Centre, just off Junction 34 of the M1, providing excellent access to the national road network.

The property also benefits from being just 3 miles from Sheffield City Centre and close to public transport infrastructure including train, tram and bus connections.

1.3 MILLION People within a 15 mile radi

4.1 MILLION People within a 30 mile radius of Sheffield Logistics Park.

17,600 People currently seeking employment in Sheffield.

| LOCATION                | MILES | PORTS                  | MILES |
|-------------------------|-------|------------------------|-------|
| Sheffield               | 3     | Goole Port             | 39    |
| Wakefield               | 22    | Immingham Port         | 63    |
| Leeds                   | 32    | Hull Port              | 65    |
| Manchester              | 41    | Grimsby Docks          | 67    |
| Birmingham              | 83    |                        |       |
| London                  | 165   | AIR                    |       |
|                         |       | Doncaster Airport      | 21    |
| RAIL                    |       | Leeds Bradford Airport | 43    |
| Sheffield Station       | 4     | Manchester Airport     | 47    |
| Doncaster Int. Railport | 18    | East Midlands Airport  | 50    |