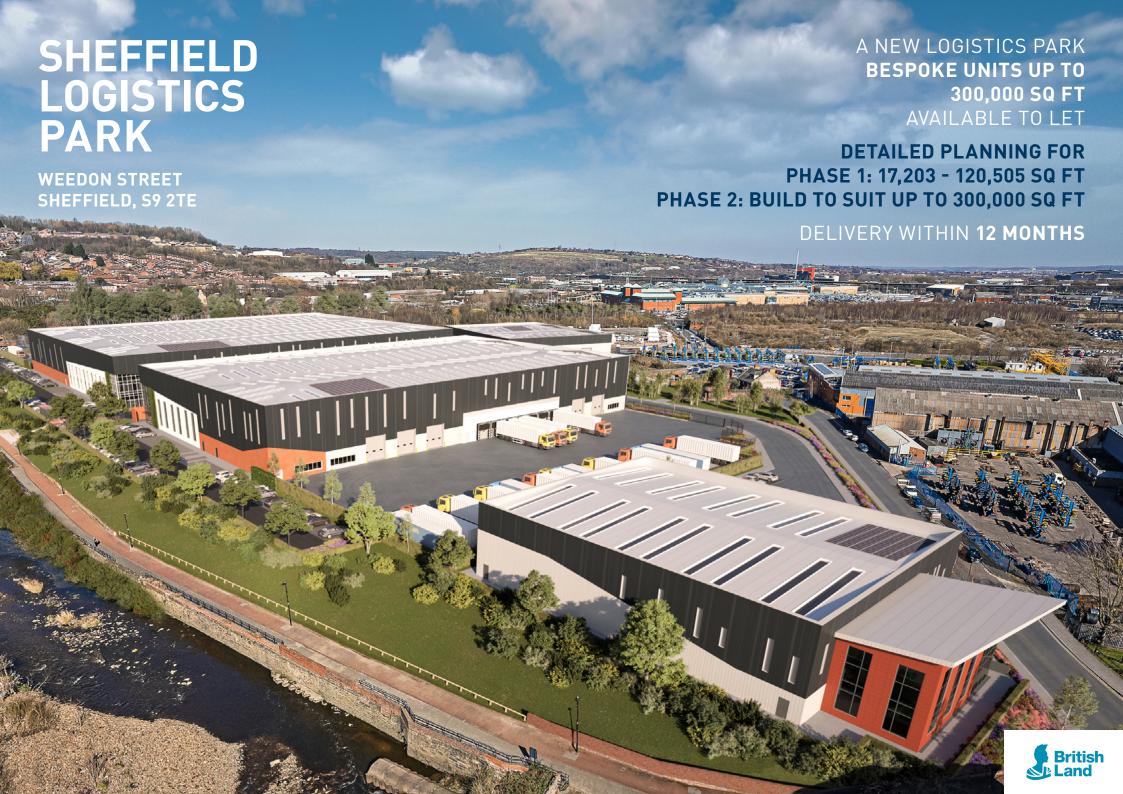

# **DESIGNED FOR** LOGISTICS TODAY

PHASE 1

**BUILDINGS CAN BE DESIGNED TO SUIT** 

OCCUPIER REQUIREMENTS

**UP TO 50M** 

YARD DEPTH

INDICATIVE SITE PLAN

INDICATIVE PHASE 2 LAYOUT

The plan shows an indicative layout, occupier requirements can be accommodated on a build to suit basis from 20,000 - 300,000 sq ft.

8-12.5M CLEAR

1C

FLOOR LOADING

M1 J34 2E 2D 1\B\

### **PHASE 1 - DETAILED PLANNING SECURED**

| PHASE 1 | GF<br>SQ FT | FF OFFICE<br>SQ FT | TOTAL<br>SQ FT | CLEAR<br>INTERNAL<br>HEIGHT (M) |
|---------|-------------|--------------------|----------------|---------------------------------|
| 1A      | 120,505     | 6,026              | 126,531        | 12.5                            |
| 1B      | 27,588      | 1,379              | 28,967         |                                 |
| 1C      | 74,353      | 3,717              | 78,070         | 12.5                            |
| 1D      | 17,203      | 1,548              | 18,751         |                                 |

#### **PHASE 2 - OUTLINE PLANNING SECURED** FOR UNITS UP TO 140,000 SQ FT' 'INDICATIVE UNIT SIZES'

| PHASE 2 | GF<br>SQ FT | FF OFFICE<br>SQ FT | TOTAL<br>SQ FT | CLEAR<br>INTERNAL<br>HEIGHT (M) |
|---------|-------------|--------------------|----------------|---------------------------------|
| 2A      |             |                    |                |                                 |
| 2B      |             |                    |                |                                 |
| 2C      | 7,400       |                    |                |                                 |
| 2D      | 22,700      |                    | 22,700         |                                 |
| 2E      | 12,400      |                    | 12,400         |                                 |
|         | 290,000     |                    |                |                                 |