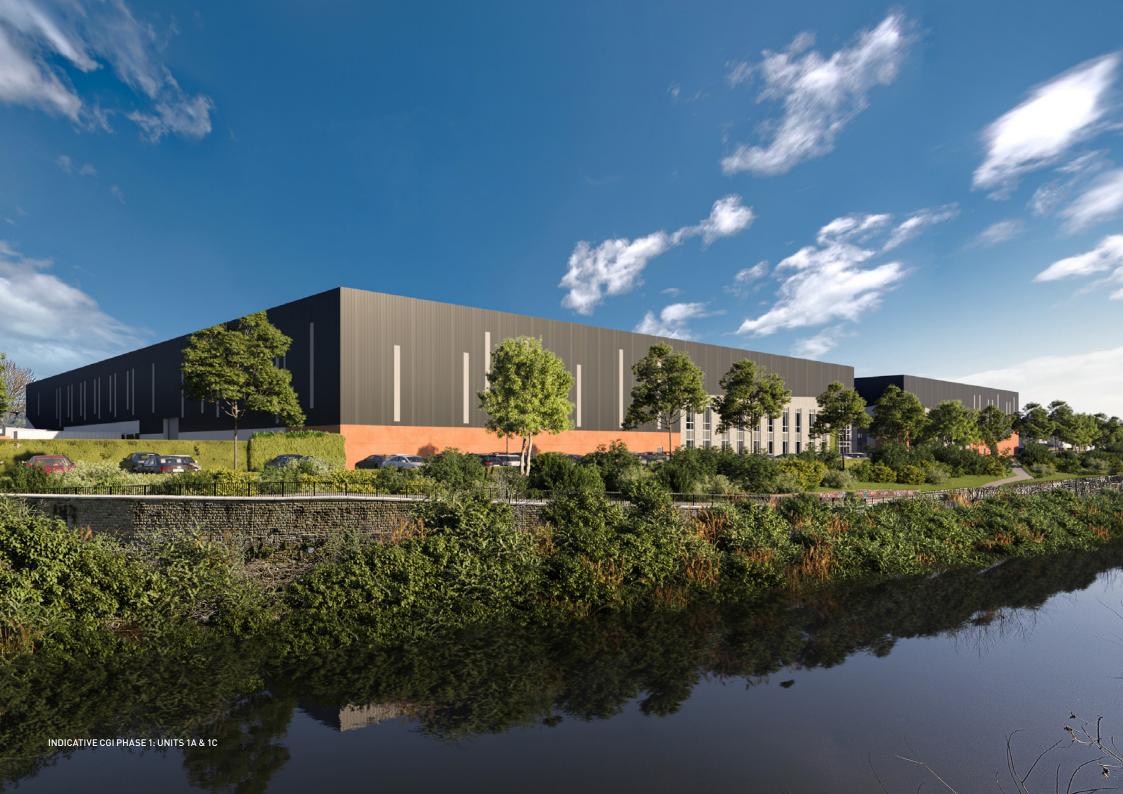

### **PHASE 1 - DETAILED PLANNING SECURED**

| PHASE 1 | GF<br>SQ FT | FF OFFICE<br>SQ FT | TOTAL<br>SQ FT | CLEAR<br>INTERNAL<br>HEIGHT (M) |
|---------|-------------|--------------------|----------------|---------------------------------|
| 1A      | 120,505     | 6,026              | 126,531        | 12.5                            |
| 1B      | 27,588      | 1,379              | 28,967         |                                 |
| 1C      | 74,353      | 3,717              | 78,070         | 12.5                            |
| 1D      | 17,203      | 1,548              | 18,751         |                                 |