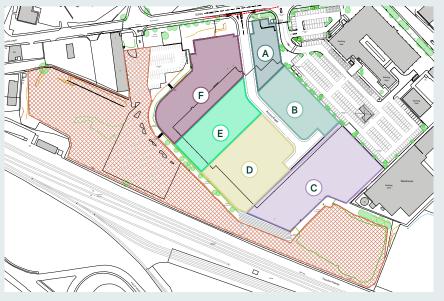

| PLOT       |     | AREA<br>(ACRES) | AREA<br>(HA) |
|------------|-----|-----------------|--------------|
| <b>***</b> | U/O | 6.18            | 2.49         |
| Α          |     | 0.5             | 0.20         |
| В          |     | 0.9             | 0.36         |
| С          |     | 2.0             | 0.81         |
| D          |     | 1.5             | 0.61         |
| Е          | U/O | 1.05            | 0.61         |
| F          |     | 1.5             | 0.61         |
| TOTAL      |     | 13.63           | 5.69         |