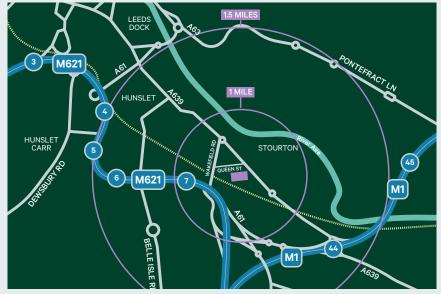

### Location

The site is situated in an established industrial location, benefiting from excellent road communications located 1 mile from Junctions 4. 5 and 7 of the M621 and 1.5 miles from Junction 44 of the M1 and Leeds City Centre.

| TRAVEL TIMES BY CAR |                          |
|---------------------|--------------------------|
| M621 JUNCTION 7     | 3 MINUTES<br>(0.9 miles) |
| M1 JUNCTION 44      | 5 MINUTES<br>(1.8 miles) |
| M621 JUNCTION 4     | 5 MINUTES<br>(2.1 miles) |
| LEEDS CITY CENTRE   | 10 MINUTES<br>(3 miles)  |