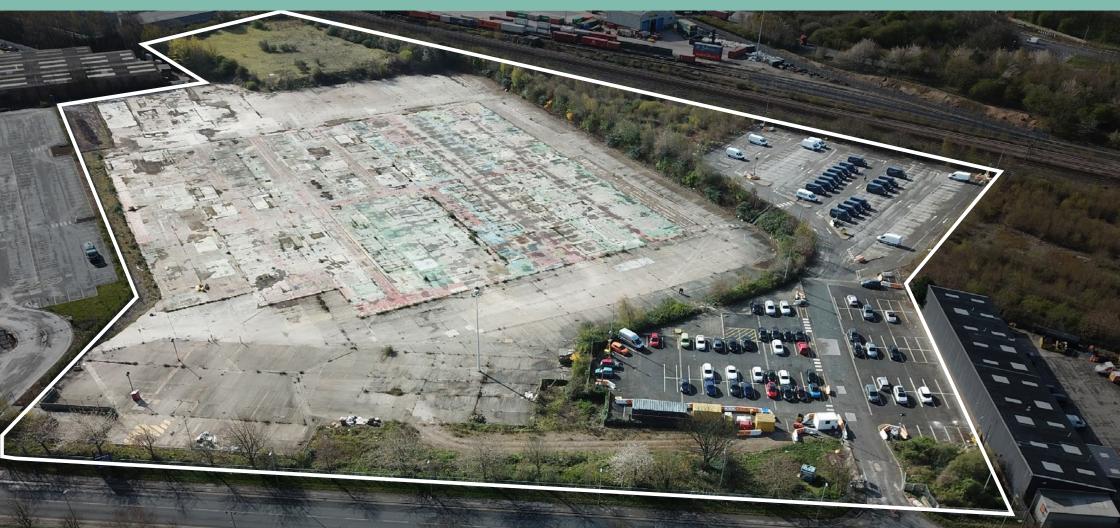

# To Let Queen Street, Leeds

12 Acres (4.86 Hectares)

Queen Street, Stourton, Leeds, LS10 1SB

RANGE OF PLOTS AVAILABLE FROM 0.5 - 6.1 ACRES