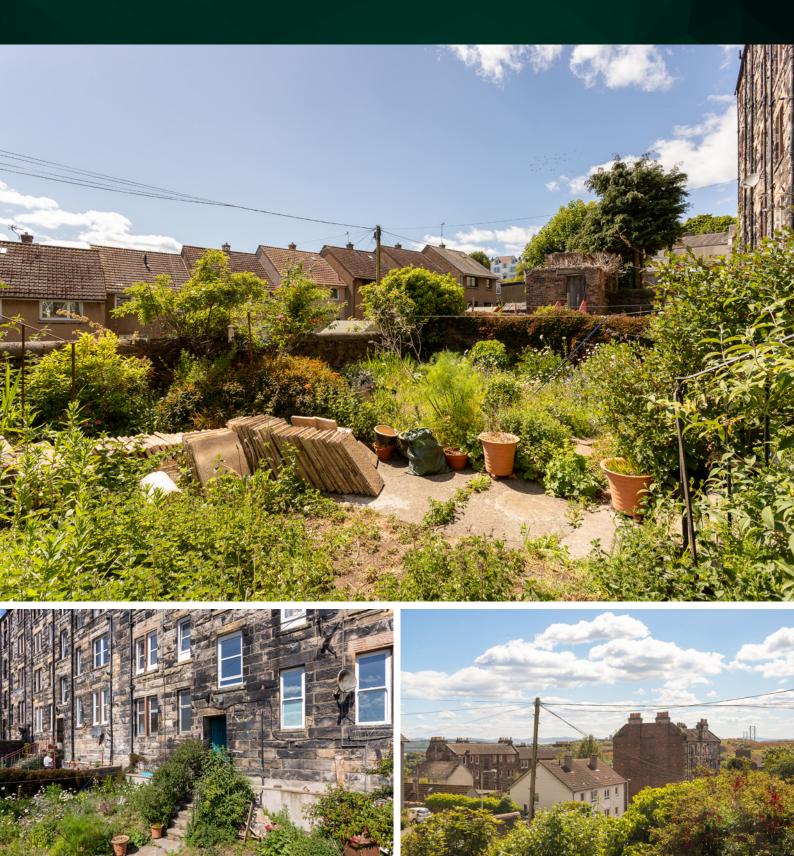

# BEDROOM 2

Externally, there is plenty of on-street parking available at the front. There is additional parking at a nearby car park, and there is also a shared garden to the rear of the property.

Viewing is highly recommended to appreciate the accommodation on offer.

## EXTERNALS & VIEW