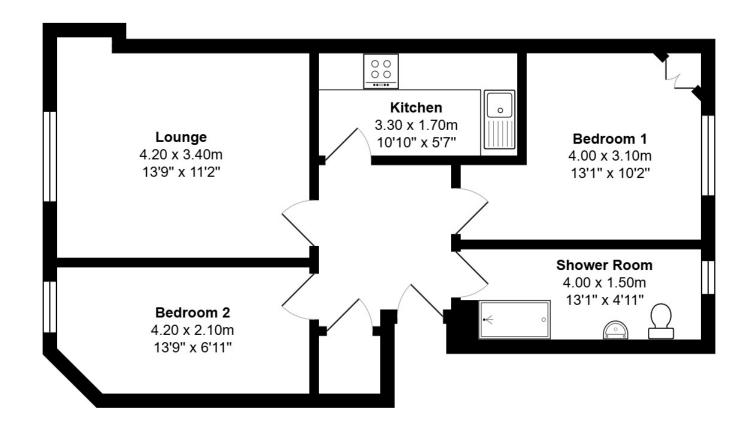

#### FLOOR PLAN, DIMENSIONS & MAP

Approximate Dimensions (Taken from the widest point)

Gross internal floor area (m<sup>2</sup>): 60m<sup>2</sup> | EPC Rating: C