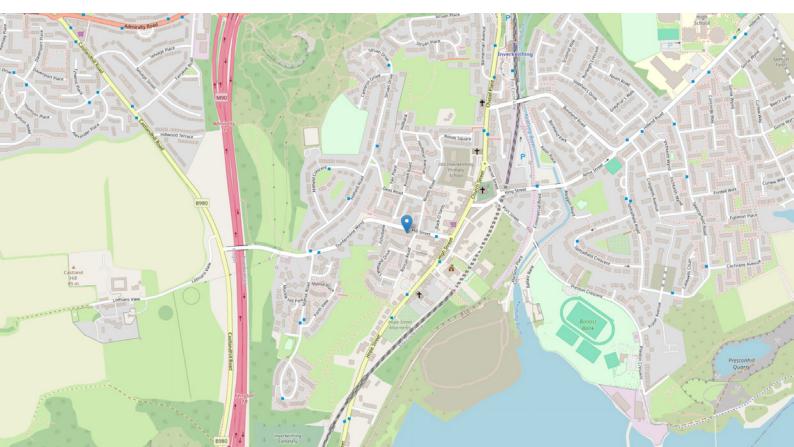

#### FLOOR PLAN, DIMENSIONS & MAP

Approximate Dimensions (Taken from the widest point)

Gross internal floor area (m<sup>2</sup>): 60m<sup>2</sup> | EPC Rating: C

## THE LOCATION

Inverkeithing is a fabulous commuter link for those travelling by road or rail to the north and south of the Forth. Dunfermline is on the doorstep, and Edinburgh City Centre is just 20 minutes over the bridges. Both can be easily accessed from Inverkeithing Train Station. Local shopping for everyday requirements can be found within Inverkeithing itself, with an ASDA supermarket available in nearby Dalgety Bay.

The Ferrytoll park and ride provides easy parking at a very reasonable cost and access to Edinburgh, including Edinburgh Airport. Further shopping can be found in Dunfermline, including The Kingsgate Shopping Centre and the high street. Schools of good repute for both primary and secondary education can be found in Inverkeithing.