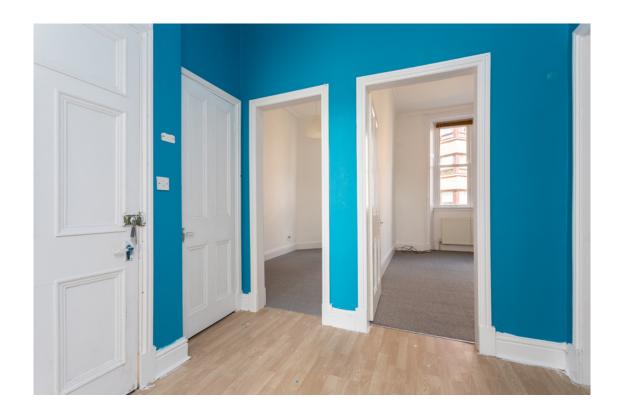

# THE LOUNGE & KITCHEN

Internally, the accommodation briefly consists of an entrance hallway. The hallway features good storage space and provides access to all rooms. There is a well-proportioned lounge with lovely views across to the front. The kitchen is well equipped and is fitted with a range of base and wall-mounted units. White goods include a number of appliances, including a hob, oven and an extractor hood.