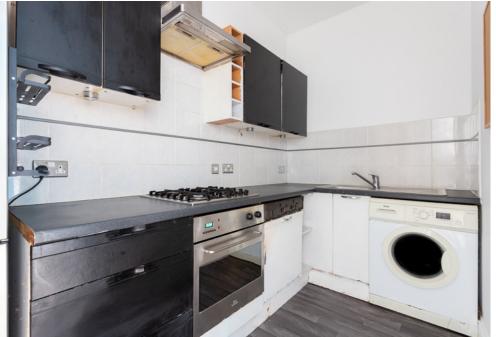

# THE LOUNGE & KITCHEN

Internally, the accommodation briefly consists of an entrance hallway. The hallway features good storage space and provides access to all rooms. There is a well-proportioned lounge with lovely views across to the front. The kitchen is well equipped and is fitted with a range of base and wall-mounted units. White goods include a number of appliances, including a hob, oven and an extractor hood.