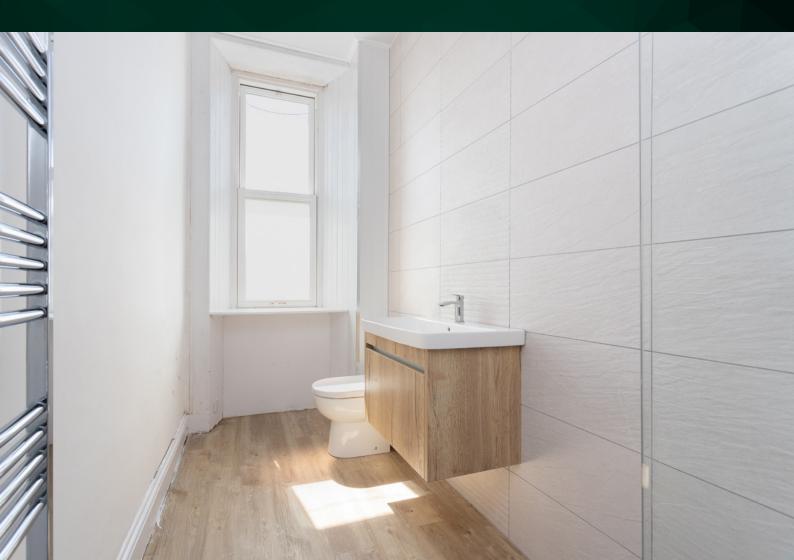

Both of the bedrooms have original high ceilings. There is a lovely three-piece bathroom with a walk-in shower. The accommodation also features double glazing and a gas central heating system to ensure a cosy living environment all year round.

# THE SHOWER ROOM