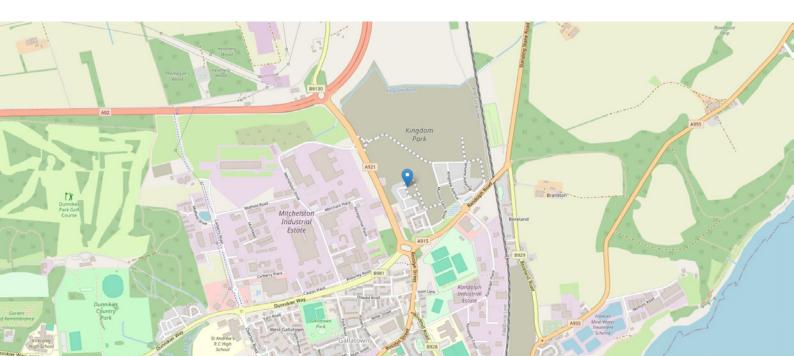

#### FLOOR PLAN, DIMENSIONS & MAP

Approximate Dimensions (Taken from the widest point) Gross internal floor area (m<sup>2</sup>): 88m<sup>2</sup> | EPC Rating: C Extras: Floor coverings, blinds and integrated appliances.

## THE LOCATION

For those unfamiliar with Kirkcaldy, it is a thriving Fife town to the north of Dunfermline and the Forth Bridges. Kirkcaldy has excellent shopping facilities including the Mercat shopping centre, a cricket club in Dunnikier Park, Ravenscraig Park and Beveridge Park with a boating lake, skateboard area, rugby ground and many woodland walkways.

There are a range of leisure facilities in Kirkcaldy such as a swimming pool, an ice rink, and two golf courses. There are also four secondary schools and twelve primary schools.

Kirkcaldy train station is easily accessed by this property, which is perfect for the commuter. Easy access is also available via the A92 north towards Dundee and south to Dunfermline and Edinburgh. For those who enjoy the outdoors.