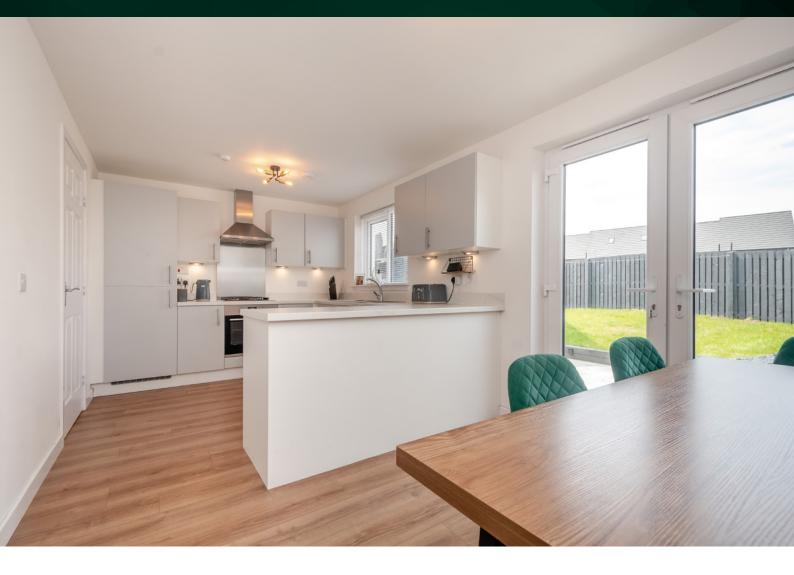

## THE KITCHEN

The kitchen/diner is a good size and offers a good range of stylish floor and wall-mounted units with integrated appliances and French doors leading to a fully enclosed garden that is both animal and child-friendly, also on this level is a handy utility room and WC.