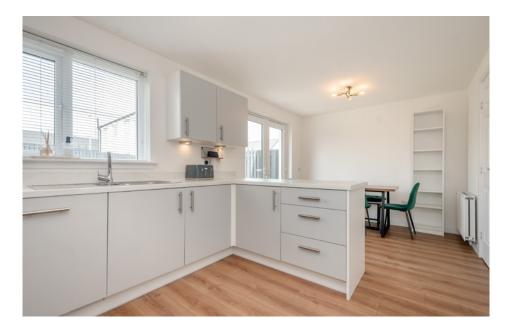

## THE KITCHEN

The kitchen/diner is a good size and offers a good range of stylish floor and wall-mounted units with integrated appliances and French doors leading to a fully enclosed garden that is both animal and child-friendly, also on this level is a handy utility room and WC.