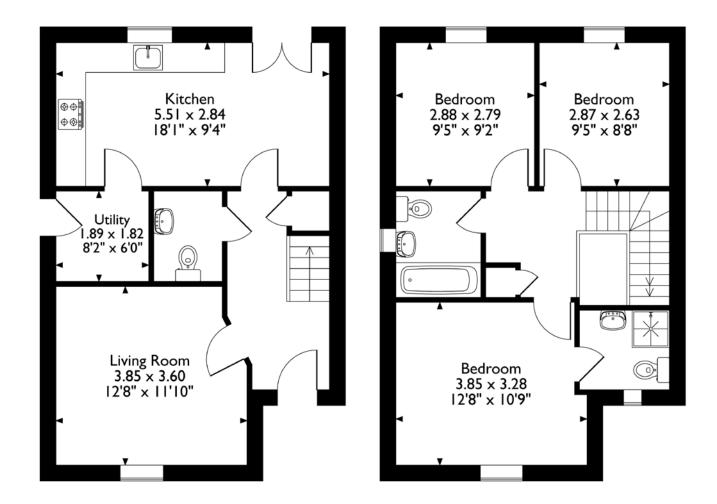

#### FLOOR PLAN, DIMENSIONS & MAP

Approximate Dimensions (Taken from the widest point) Gross internal floor area (m<sup>2</sup>): 88m<sup>2</sup> | EPC Rating: C Extras: Floor coverings, blinds and integrated appliances.