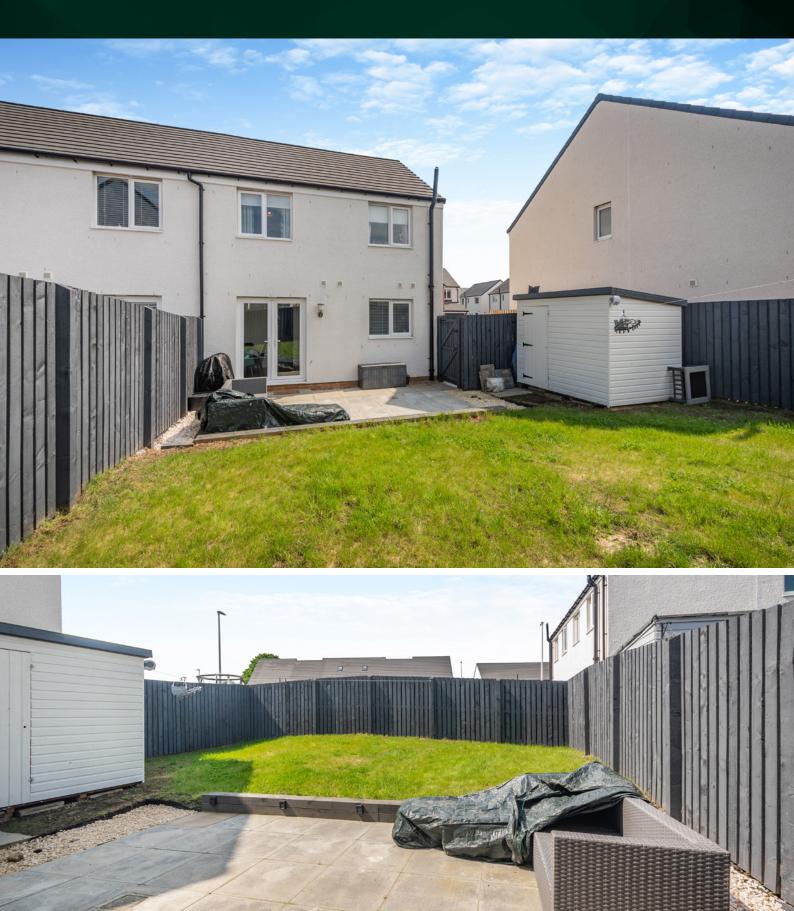

ange of stylish floor and wall-mounted units with integrated appliances and French doors leading to a fully enclosed garden that is both animal and child-friendly, also on this level is a handy utility room and WC.



## THE UTILITY & WC







The first floor is reached by a staircase and gives access to the family bathroom with a white three-piece suite. There are three spacious good-sized bedrooms on this level with views across the country. The master bedroom offers a stylish en-suite. This completes the accommodation on offer.

# THE BATHROOM



# BEDROOM 1



# BEDROOM 2





## BEDROOM 3





The property further benefits from double glazing, gas central heating and a driveway to the side of the property. This is a must-see to appreciate the accommodation on offer.

#### EXTERNALS



#### FLOOR PLAN, DIMENSIONS & MAP



Approximate Dimensions (Taken from the widest point) Gross internal floor area (m<sup>2</sup>): 88m<sup>2</sup> | EPC Rating: C Extras: Floor coverings, blinds and integrated appliances.



## THE LOCATION

For those unfamiliar with Kirkcaldy, it is a thriving Fife town to the north of Dunfermline and the Forth Bridges. Kirkcaldy has excellent shopping facilities including the Mercat shopping centre, a cricket club in Dunnikier Park, Ravenscraig Park and Beveridge Park with a boating lake, skateboard area, rugby ground and many woodland walkways.





There are a range of leisure facilities in Kirkcaldy such as a swimming pool, an ice rink, and two golf courses. There are also four secondary schools and twelve primary schools.

Kirkcaldy train station