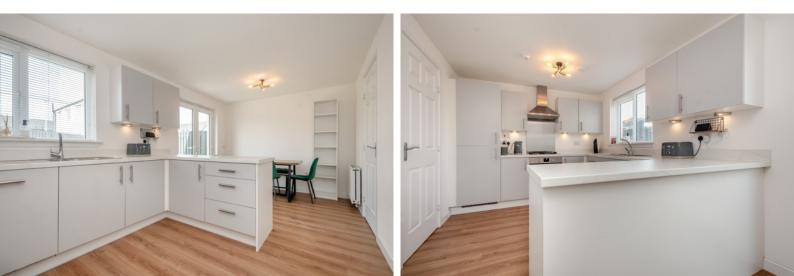

## THE KITCHEN

The kitchen/diner is a good size and offers a good range of stylish floor and wall-mounted units with integrated appliances and French doors leading to a fully enclosed garden that is both animal and child-friendly, also on this level is a handy utility room and WC.