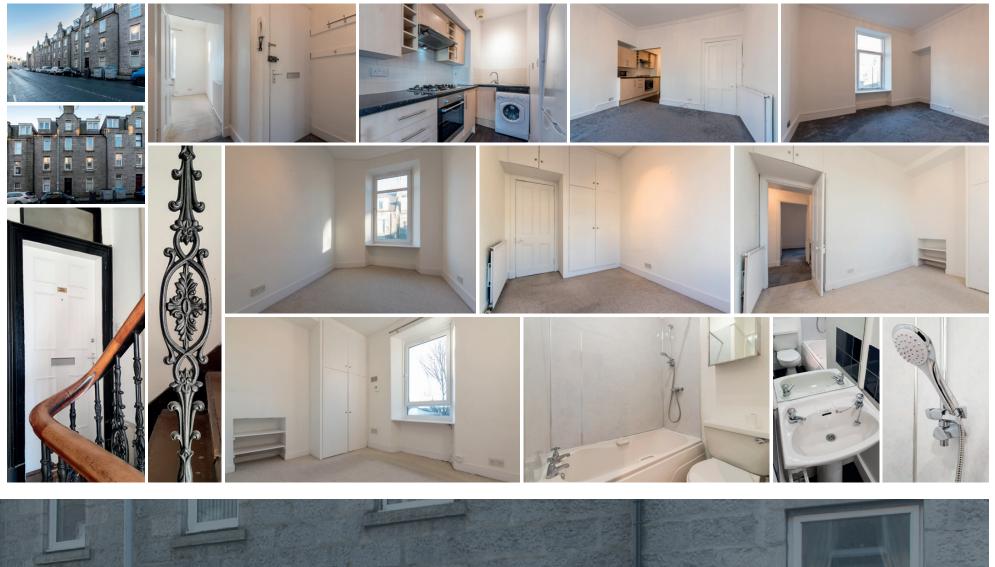

Gross internal floor area (m<sup>2</sup>): 45m<sup>2</sup> EPC Rating: C

Extras (Included in the sale):

Gas Central Heating, Double Glazing, a fitted Kitchenette with integrated and freestanding appliances which are included in the sale. TV and phone point. Owners incentives for early completion may be available, lease contact our office for further information.