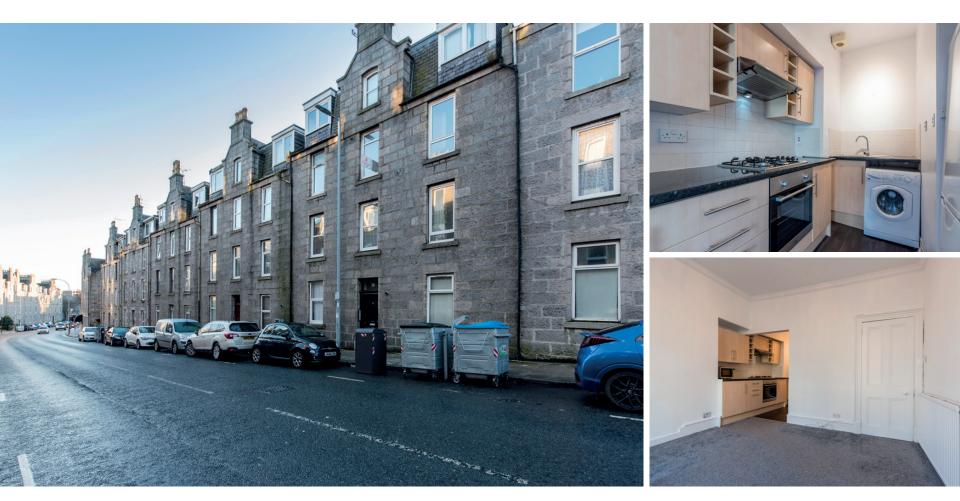

Gross internal floor area (m<sup>2</sup>): 45m<sup>2</sup> EPC Rating: C

Extras (Included in the sale):

Gas Central Heating, Double Glazing, a fitted Kitchenette with integrated and freestanding appliances which are included in the sale. TV and phone point. Owners incentives for early completion may be available, lease contact our office for further information.