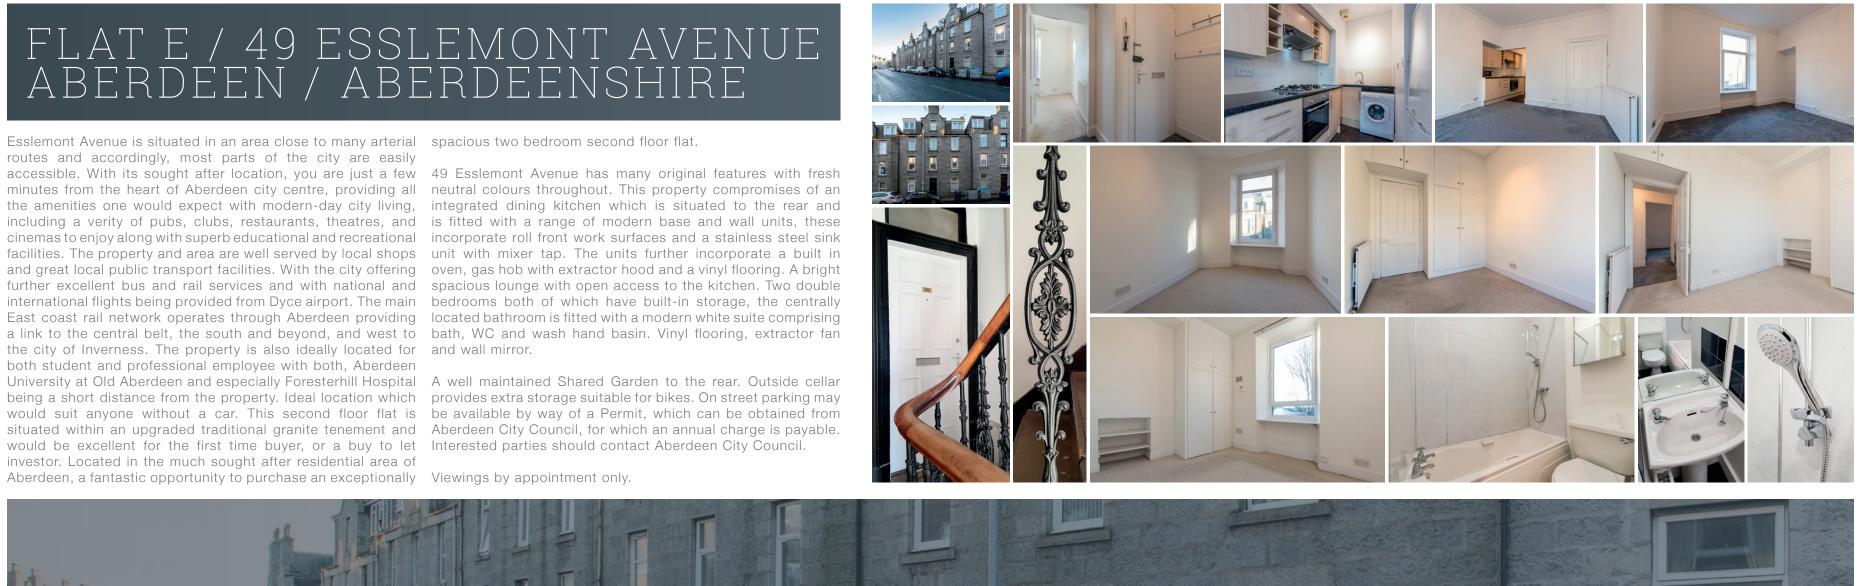

## Flat E, 49 Esslemont Avenue

ABERDEEN, ABERDEENSHIRE, AB25 1ST

Solicitors & Estate Agents

01224 472 441

Gross internal floor area (m<sup>2</sup>): 45m<sup>2</sup> EPC Rating: C

Extras (Included in the sale):

Gas Central Heating, Double Glazing, a fitted Kitchenette with integrated and freestanding appliances which are included in the sale. TV and phone point. Owners incentives for early completion may be available, lease contact our office for further information.