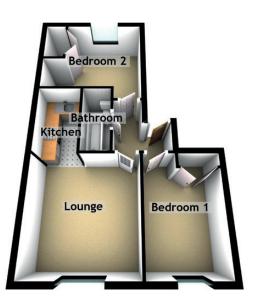

## SPECIFICATIONS

Approximate Dimensions (Taken from the widest point)

| Lounge    | 3.80m (12'6") x 3.60m (11'10"  |
|-----------|--------------------------------|
| 5         |                                |
| Kitchen   | 2.40m (7'10") x 1.50m (4'11")  |
| Bedroom 1 | 3.80m (12'6") x 2.50m (8'2")   |
| Bedroom 2 | 3.70m (12'2") x 3.30m (10'10") |
| Bathroom  | 2.40m (7'10") x 1.00m (3'3")   |