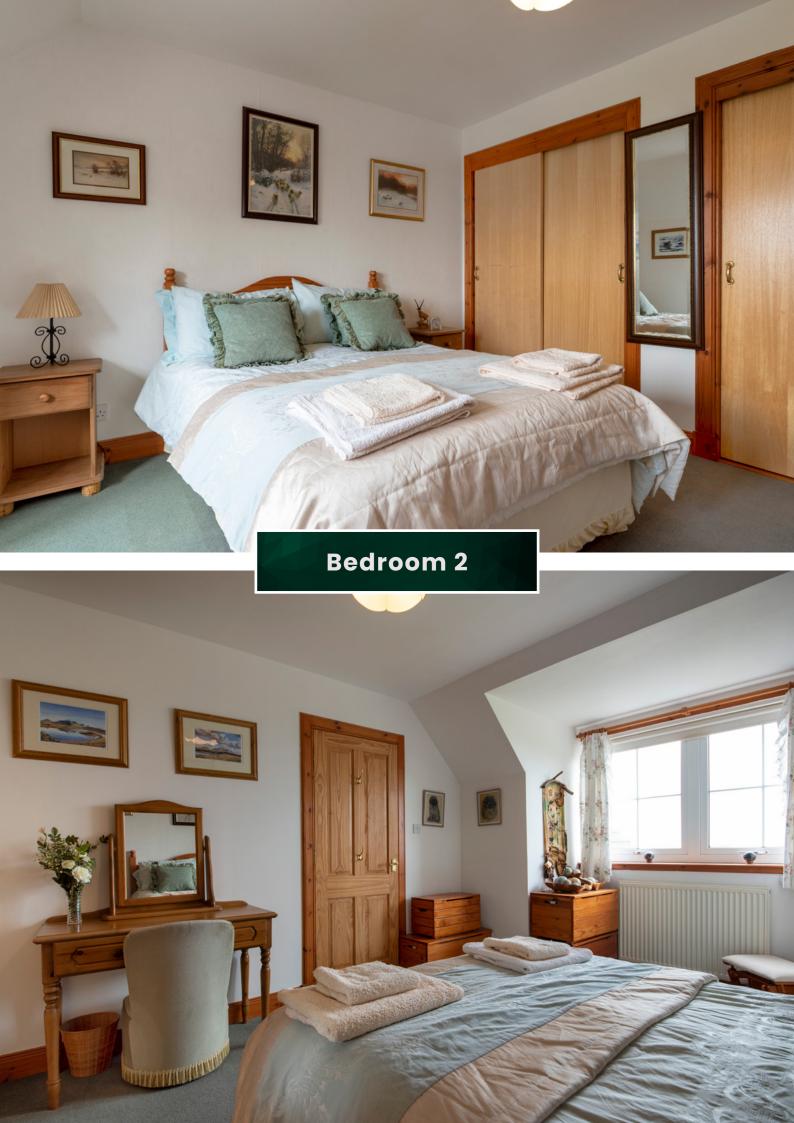

## Inside, the property comprises of:

- Generous entrance hall
- Fully equipped kitchen/dining area
- Utility room
- Incredible vaulted lounge/sun room
- Downstairs WC
- Small library room
- Integral garage and workroom
- 2 ground floor bedrooms, one with en-suite bathroom
- 2 large double bedrooms on the 1st floor
- 1 smaller bedroom/study
- Family bathroom