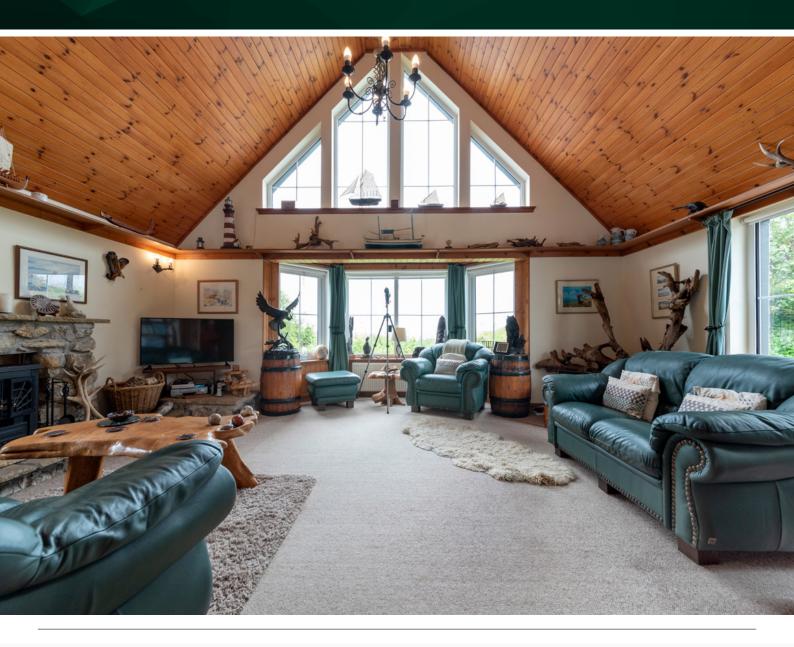

## Tangaroa

ACHMELVICH, LOCHINVER, SUTHERLAND, IV27 4JB

STUNNING 5 BEDROOM DETACHED HOME WITH A BEAUTIFUL VAULTED CEILING LOUNGE/SUN ROOM

www.mcewanfraserlegal.co.uk

info@mcewanfraserlegal.co.uk

McEwan Fraser Legal is delighted to present this spectacular 5 bedroom detached home. The first "wow" moment arrives when you walk into the gorgeous vaulted sun room/lounge, then when you venture outside it just keeps getting better, there you will find the current owner's favourite spot with a seat overlooking Achmelvich Beach, you won't find many better views in the Highlands.

## Inside, the property comprises of:

- Generous entrance hall
- Fully equipped kitchen/dining area
- Utility room
- Incredible vaulted lounge/sun room
- Downstairs WC
- Small library room
- Integral garage and workroom
- 2 ground floor bedrooms, one with en-suite bathroom
- 2 large double bedrooms on the 1st floor
- 1 smaller bedroom/study
- Family bathroom