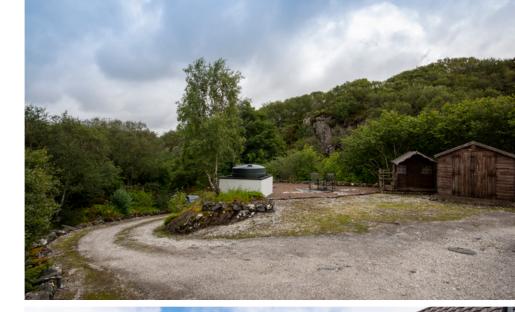

Gross internal floor area (m²): 162m²

EPC Rating: D

In addition to this
the property is set on
a sizeable plot with
some of the North of
Scotland's finest views
and backdrops, as well
as driveway parking for
multiple cars and 2 large
sheds for storage.
This is a rare opportunity
to acquire a true
Highland retreat in one of
the most beautiful parts
of the country.

Tangaroa is located in a spectacular elevated location taking advantage of wonderful views over lochs and hills. The spectacular and award winning Achmelvich Beach is a mere 4 minute walk from the property and can be viewed from the garden. The garden boasts fine views of the rugged Sutherland coastline and across the Minch to the Outer Hebrides and Northern Skye. Lochinver is just over 3 miles away and has a variety of shops, restaurants, Post Office & medical centre. Primary school pupils are taught in Lochinver with senior pupils travelling to Ullapool High School.