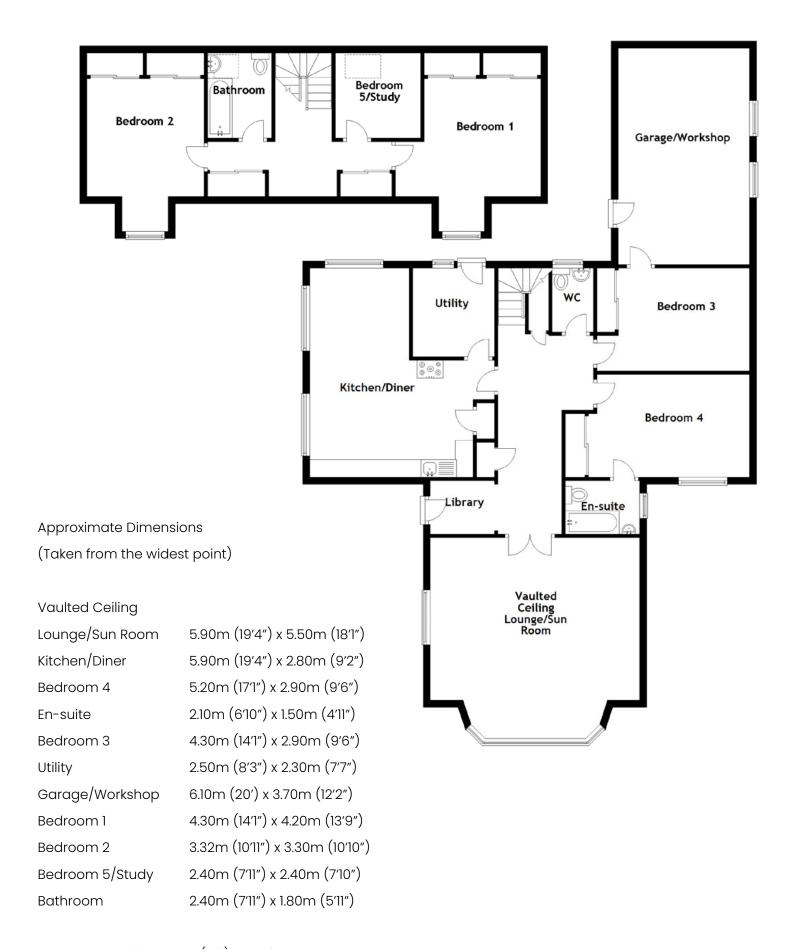

## Inside, the property comprises of:

- Generous entrance hall
- Fully equipped kitchen/dining area
- Utility room
- Incredible vaulted lounge/sun room
- Downstairs WC
- Small library room
- Integral garage and workroom
- 2 ground floor bedrooms, one with en-suite bathroom
- 2 large double bedrooms on the 1st floor
- 1 smaller bedroom/study
- Family bathroom

Gross internal floor area (m²): 162m²

EPC Rating: D

In addition to this
the property is set on
a sizeable plot with
some of the North of
Scotland's finest views
and backdrops, as well
as driveway parking for
multiple cars and 2 large
sheds for storage.
This is a rare opportunity
to acquire a true
Highland retreat in one of
the most beautiful parts
of the country.