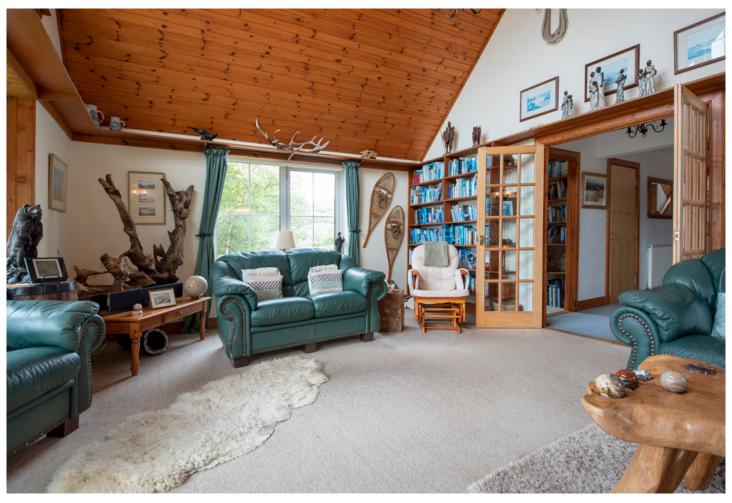

## Inside, the property comprises of:

- Generous entrance hall
- Fully equipped kitchen/dining area
- Utility room
- Incredible vaulted lounge/sun room
- Downstairs WC
- Small library room
- Integral garage and workroom
- 2 ground floor bedrooms, one with en-suite bathroom
- 2 large double bedrooms on the 1st floor
- 1 smaller bedroom/study
- Family bathroom