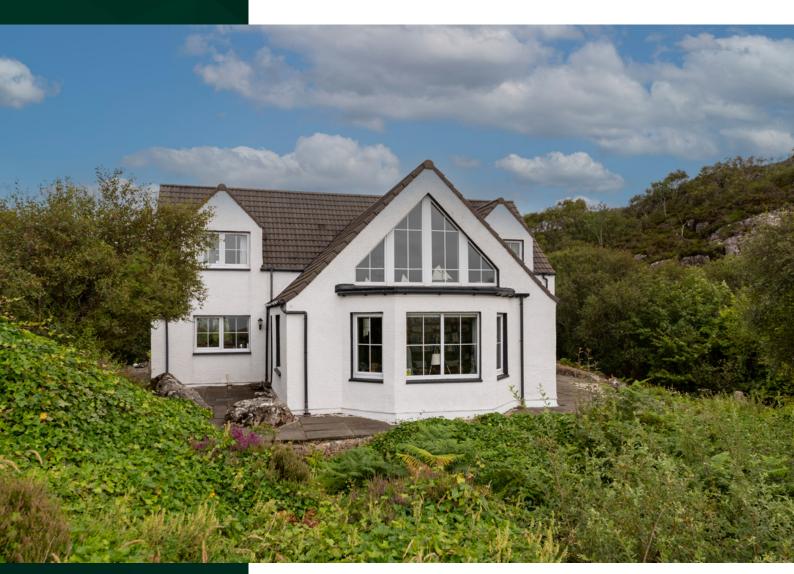

## Tangaroa

ACHMELVICH, LOCHINVER, SUTHERLAND, IV27 4JB

STUNNING 5 BEDROOM DETACHED HOME WITH A BEAUTIFUL VAULTED CEILING LOUNGE/SUN ROOM

www.mcewanfraserlegal.co.uk

info@mcewanfraserlegal.co.uk

McEwan Fraser Legal is delighted to present this spectacular 5 bedroom detached home. The first "wow" moment arrives when you walk into the gorgeous vaulted sun room/lounge, then when you venture outside it just keeps getting better, there you will find the current owner's favourite spot with a seat overlooking Achmelvich Beach, you won't find many better views in the Highlands.

Tangaroa is located in a spectacular elevated location taking advantage of wonderful views over lochs and hills. The spectacular and award winning Achmelvich Beach is a mere 4 minute walk from the property and can be viewed from the garden. The garden boasts fine views of the rugged Sutherland coastline and across the Minch to the Outer Hebrides and Northern Skye. Lochinver is just over 3 miles away and has a variety of shops, restaurants, Post Office & medical centre. Primary school pupils are taught in Lochinver with senior pupils travelling to Ullapool High School.