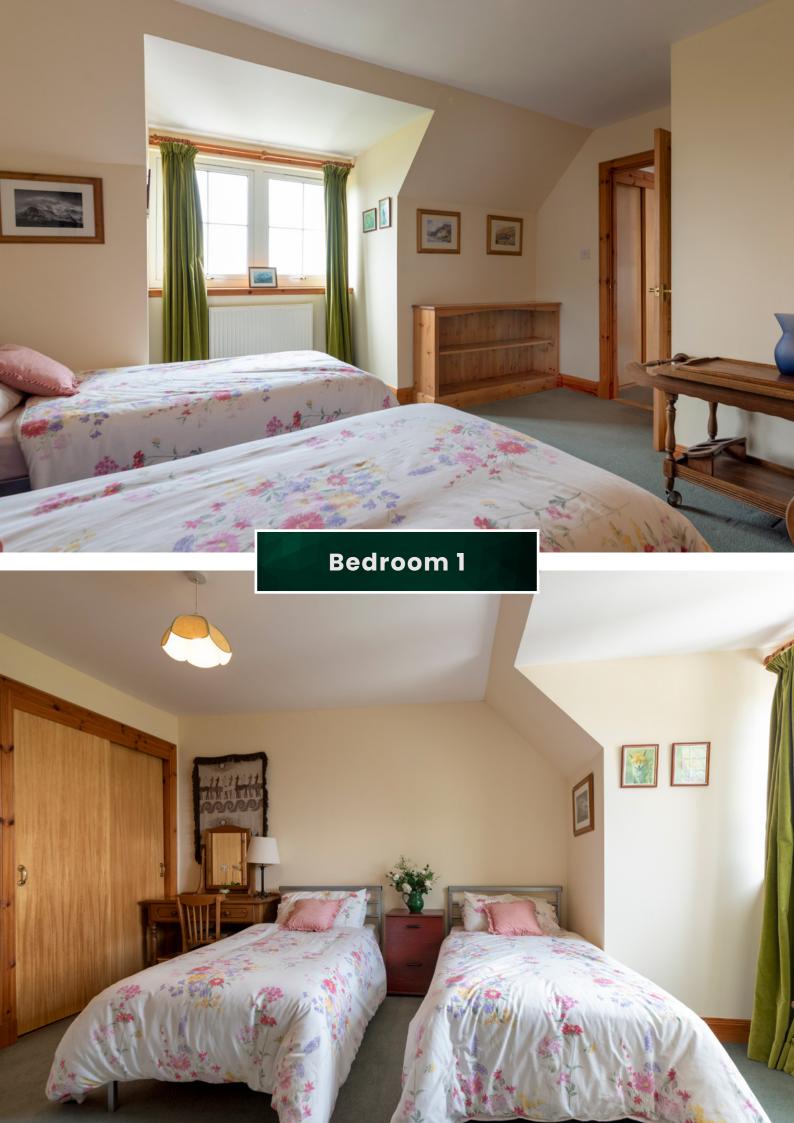

## Inside, the property comprises of:

- Generous entrance hall
- Fully equipped kitchen/dining area
- Utility room
- Incredible vaulted lounge/sun room
- Downstairs WC
- Small library room
- Integral garage and workroom
- 2 ground floor bedrooms, one with en-suite bathroom
- 2 large double bedrooms on the 1st floor
- 1 smaller bedroom/study
- Family bathroom