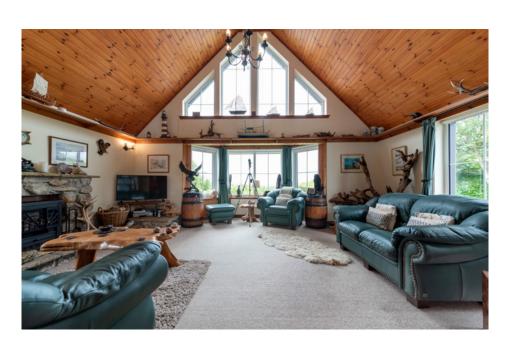

## Tangaroa

ACHMELVICH, LOCHINVER, SUTHERLAND, IV27 4JB

STUNNING 5 BEDROOM DETACHED HOME WITH A BEAUTIFUL VAULTED CEILING LOUNGE/SUN ROOM

www.mcewanfraserlegal.co.uk

info@mcewanfraserlegal.co.uk

McEwan Fraser Legal is delighted to present this spectacular 5 bedroom detached home. The first "wow" moment arrives when you walk into the gorgeous vaulted sun room/lounge, then when you venture outside it just keeps getting better, there you will find the current owner's favourite spot with a seat overlooking Achmelvich Beach, you won't find many better views in the Highlands.

## Inside, the property comprises of:

- Generous entrance hall
- Fully equipped kitchen/dining area
- Utility room
- Incredible vaulted lounge/sun room
- Downstairs WC
- Small library room
- Integral garage and workroom
- 2 ground floor bedrooms, one with en-suite bathroom
- 2 large double bedrooms on the 1st floor
- 1 smaller bedroom/study
- Family bathroom