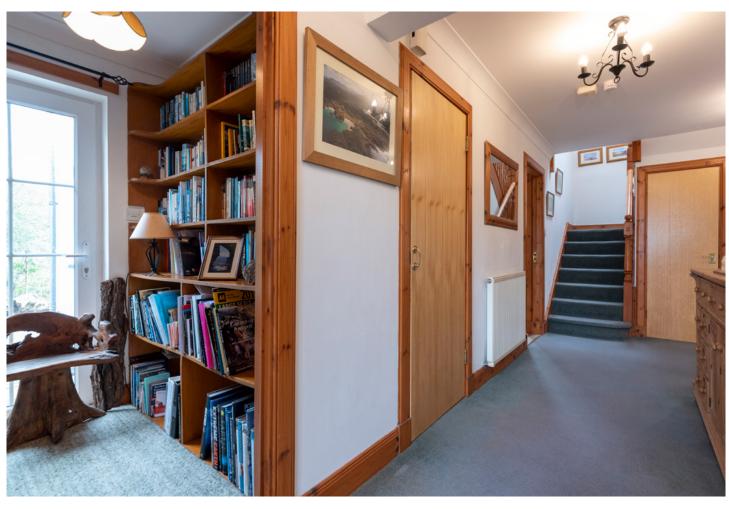

## Inside, the property comprises of:

- Generous entrance hall
- Fully equipped kitchen/dining area
- Utility room
- Incredible vaulted lounge/sun room
- Downstairs WC
- Small library room
- Integral garage and workroom
- 2 ground floor bedrooms, one with en-suite bathroom
- 2 large double bedrooms on the 1st floor
- 1 smaller bedroom/study
- Family bathroom