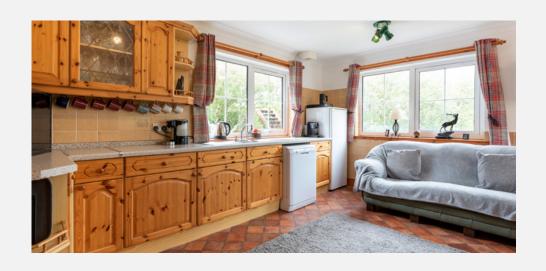

## Inside, the property comprises of:

- Generous entrance hall
- Fully equipped kitchen/dining area
- Utility room
- Incredible vaulted lounge/sun room
- Downstairs WC
- Small library room
- Integral garage and workroom
- 2 ground floor bedrooms, one with en-suite bathroom
- 2 large double bedrooms on the 1st floor
- 1 smaller bedroom/study
- Family bathroom