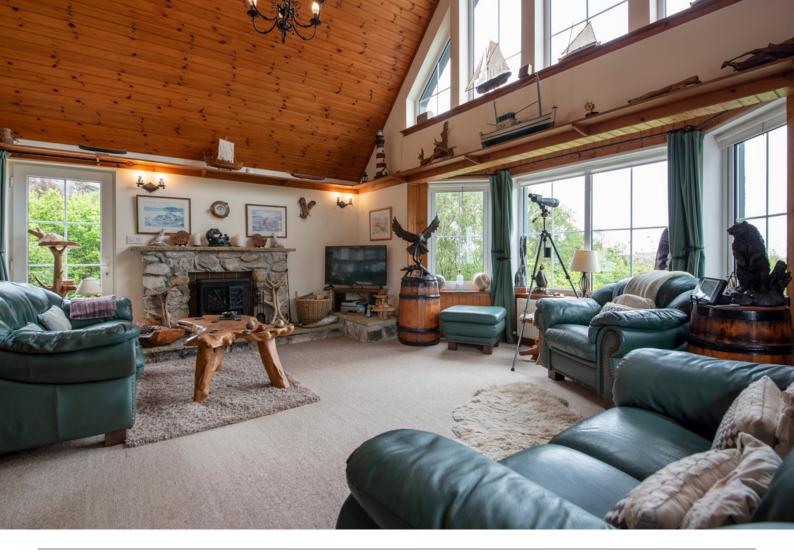

## Tangaroa

ACHMELVICH, LOCHINVER, SUTHERLAND, IV27 4JB

STUNNING 5 BEDROOM DETACHED HOME WITH A BEAUTIFUL VAULTED CEILING LOUNGE/SUN ROOM

www.mcewanfraserlegal.co.uk

info@mcewanfraserlegal.co.uk

McEwan Fraser Legal is delighted to present this spectacular 5 bedroom detached home. The first "wow" moment arrives when you walk into the gorgeous vaulted sun room/lounge, then when you venture outside it just keeps getting better, there you will find the current owner's favourite spot with a seat overlooking Achmelvich Beach, you won't find many better views in the Highlands.

## Inside, the property comprises of:

- Generous entrance hall
- Fully equipped kitchen/dining area
- Utility room
- Incredible vaulted lounge/sun room
- Downstairs WC
- Small library room
- Integral garage and workroom
- 2 ground floor bedrooms, one with en-suite bathroom
- 2 large double bedrooms on the 1st floor
- 1 smaller bedroom/study
- Family bathroom