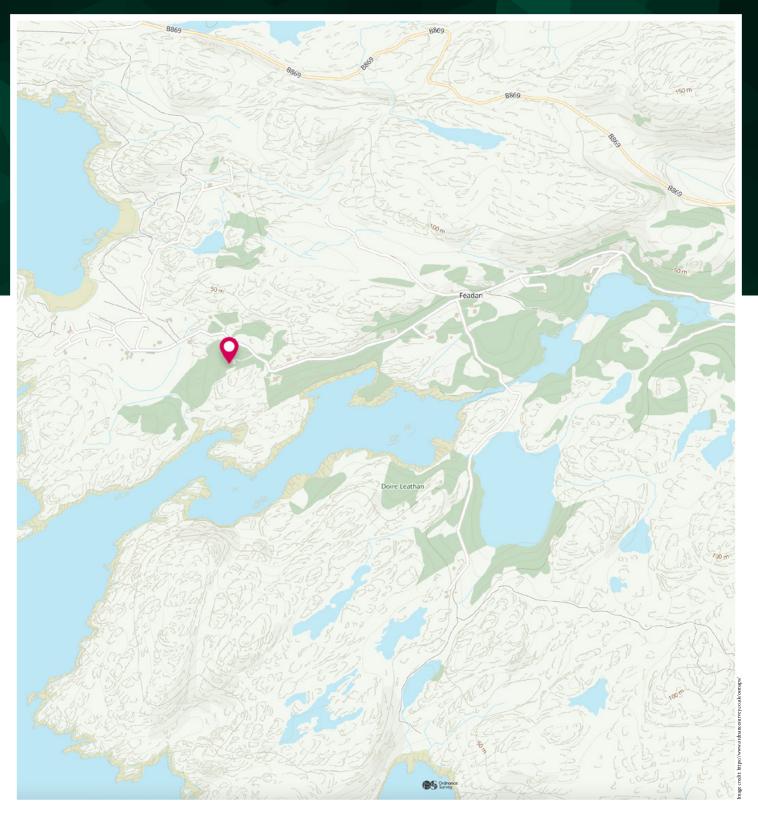

Tangaroa is located in a spectacular elevated location taking advantage of wonderful views over lochs and hills. The spectacular and award winning Achmelvich Beach is a mere 4 minute walk from the property and can be viewed from the garden. The garden boasts fine views of the rugged Sutherland coastline and across the Minch to the Outer Hebrides and Northern Skye. Lochinver is just over 3 miles away and has a variety of shops, restaurants, Post Office & medical centre. Primary school pupils are taught in Lochinver with senior pupils travelling to Ullapool High School.

Ullapool is 37 miles away to the south and has many facilities including supermarket and shops. Inverness, just over 2 hours' drive away is one of the fastest-growing cities in Europe and provides a range of retail parks along with excellent cultural, educational, entertainment and medical facilities. Inverness Airport offers both UK domestic connections and several international flights.