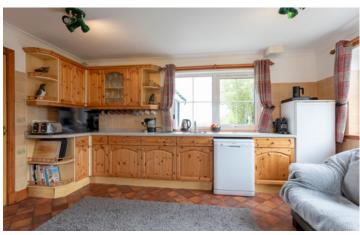

## Inside, the property comprises of:

- Generous entrance hall
- Fully equipped kitchen/dining area
- Utility room
- Incredible vaulted lounge/sun room
- Downstairs WC
- Small library room
- Integral garage and workroom
- 2 ground floor bedrooms, one with en-suite bathroom
- 2 large double bedrooms on the 1st floor
- 1 smaller bedroom/study
- Family bathroom