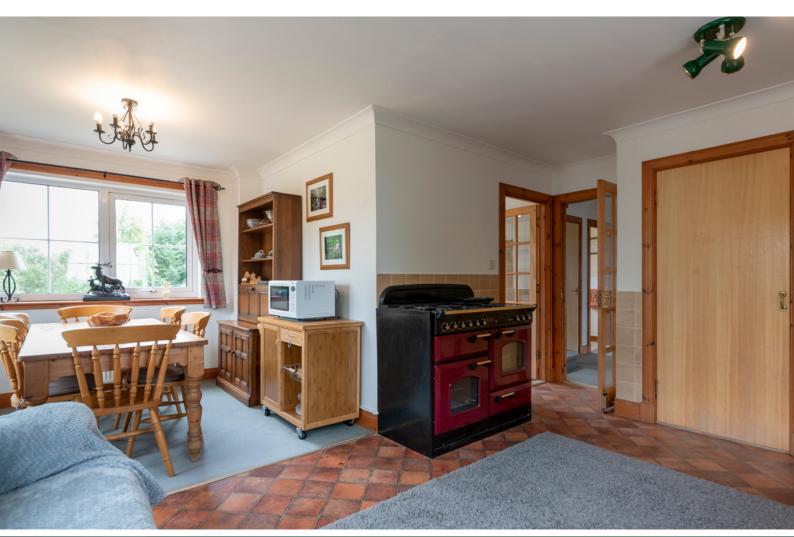

## Inside, the property comprises of:

- Generous entrance hall
- Fully equipped kitchen/dining area
- Utility room
- Incredible vaulted lounge/sun room
- Downstairs WC
- Small library room
- Integral garage and workroom
- 2 ground floor bedrooms, one with en-suite bathroom
- 2 large double bedrooms on the 1st floor
- 1 smaller bedroom/study
- Family bathroom