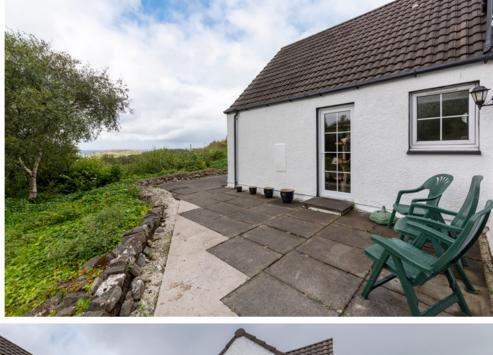

## Tangaroa

ACHMELVICH, LOCHINVER, SUTHERLAND, IV27 4JB

STUNNING 5 BEDROOM DETACHED HOME WITH A BEAUTIFUL VAULTED CEILING LOUNGE/SUN ROOM

www.mcewanfraserlegal.co.uk

info@mcewanfraserlegal.co.uk

McEwan Fraser Legal is delighted to present this spectacular 5 bedroom detached home. The first "wow" moment arrives when you walk into the gorgeous vaulted sun room/lounge, then when you venture outside it just keeps getting better, there you will find the current owner's favourite spot with a seat overlooking Achmelvich Beach, you won't find many better views in the Highlands.

## Inside, the property comprises of:

- Generous entrance hall
- Fully equipped kitchen/dining area
- Utility room
- Incredible vaulted lounge/sun room
- Downstairs WC
- Small library room
- Integral garage and workroom
- 2 ground floor bedrooms, one with en-suite bathroom
- 2 large double bedrooms on the 1st floor
- 1 smaller bedroom/study
- Family bathroom

Gross internal floor area (m²): 162m²

EPC Rating: D

In addition to this
the property is set on
a sizeable plot with
some of the North of
Scotland's finest views
and backdrops, as well
as driveway parking for
multiple cars and 2 large
sheds for storage.
This is a rare opportunity
to acquire a true
Highland retreat in one of
the most beautiful parts
of the country.