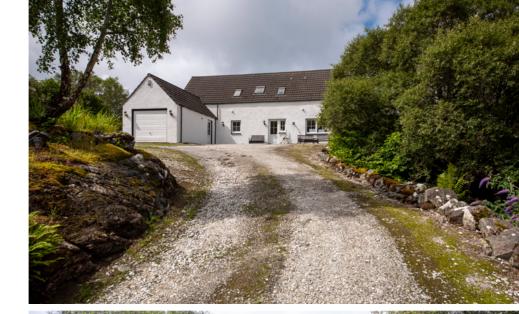

Gross internal floor area (m²): 162m²

EPC Rating: D

In addition to this
the property is set on
a sizeable plot with
some of the North of
Scotland's finest views
and backdrops, as well
as driveway parking for
multiple cars and 2 large
sheds for storage.
This is a rare opportunity
to acquire a true
Highland retreat in one of
the most beautiful parts
of the country.