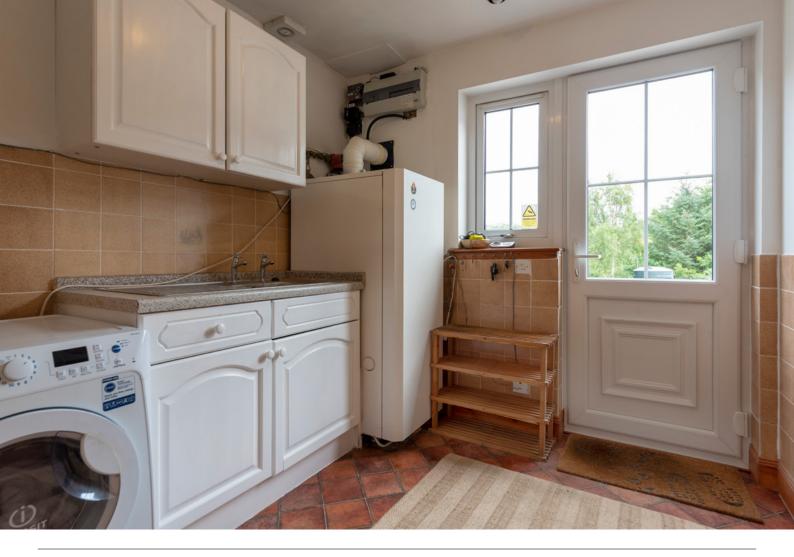

## Inside, the property comprises of:

- Generous entrance hall
- Fully equipped kitchen/dining area
- Utility room
- Incredible vaulted lounge/sun room
- Downstairs WC
- Small library room
- Integral garage and workroom
- 2 ground floor bedrooms, one with en-suite bathroom
- 2 large double bedrooms on the 1st floor
- 1 smaller bedroom/study
- Family bathroom