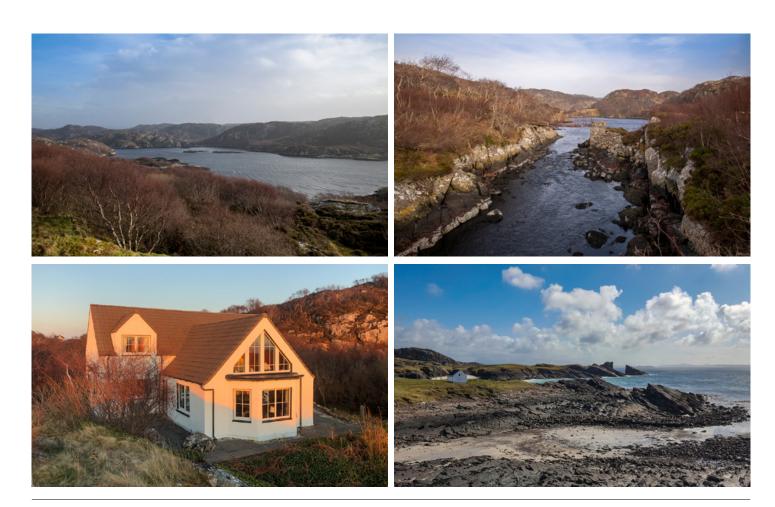

## Tangaroa

ACHMELVICH, LOCHINVER, SUTHERLAND, IV27 4JB

STUNNING 5 BEDROOM DETACHED HOME WITH A BEAUTIFUL VAULTED CEILING LOUNGE/SUN ROOM

www.mcewanfraserlegal.co.uk

info@mcewanfraserlegal.co.uk

McEwan Fraser Legal is delighted to present this spectacular 5 bedroom detached home. The first "wow" moment arrives when you walk into the gorgeous vaulted sun room/lounge, then when you venture outside it just keeps getting better, there you will find the current owner's favourite spot with a seat overlooking Achmelvich Beach, you won't find many better views in the Highlands.

## Inside, the property comprises of:

- Generous entrance hall
- Fully equipped kitchen/dining area
- Utility room
- Incredible vaulted lounge/sun room
- Downstairs WC
- Small library room
- Integral garage and workroom
- 2 ground floor bedrooms, one with en-suite bathroom
- 2 large double bedrooms on the 1st floor
- 1 smaller bedroom/study
- Family bathroom

Tangaroa is located in a spectacular elevated location taking advantage of wonderful views over lochs and hills. The spectacular and award winning Achmelvich Beach is a mere 4 minute walk from the property and can be viewed from the garden. The garden boasts fine views of the rugged Sutherland coastline and across the Minch to the Outer Hebrides and Northern Skye. Lochinver is just over 3 miles away and has a variety of shops, restaurants, Post Office & medical centre. Primary school pupils are taught in Lochinver with senior pupils travelling to Ullapool High School.