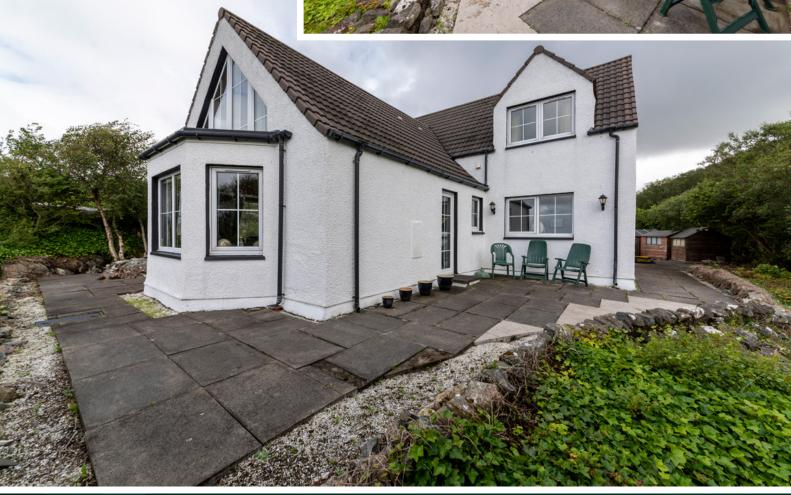

## Tangaroa

ACHMELVICH, LOCHINVER, SUTHERLAND, IV27 4JB

STUNNING 5 BEDROOM DETACHED HOME WITH A BEAUTIFUL VAULTED CEILING LOUNGE/SUN ROOM

www.mcewanfraserlegal.co.uk

info@mcewanfraserlegal.co.uk

McEwan Fraser Legal is delighted to present this spectacular 5 bedroom detached home. The first "wow" moment arrives when you walk into the gorgeous vaulted sun room/lounge, then when you venture outside it just keeps getting better, there you will find the current owner's favourite spot with a seat overlooking Achmelvich Beach, you won't find many better views in the Highlands.

## Inside, the property comprises of:

- Generous entrance hall
- Fully equipped kitchen/dining area
- Utility room
- Incredible vaulted lounge/sun room
- Downstairs WC
- Small library room
- Integral garage and workroom
- 2 ground floor bedrooms, one with en-suite bathroom
- 2 large double bedrooms on the 1st floor
- 1 smaller bedroom/study
- Family bathroom

Gross internal floor area (m²): 162m²

EPC Rating: D

In addition to this
the property is set on
a sizeable plot with
some of the North of
Scotland's finest views
and backdrops, as well
as driveway parking for
multiple cars and 2 large
sheds for storage.
This is a rare opportunity
to acquire a true
Highland retreat in one of
the most beautiful parts
of the country.