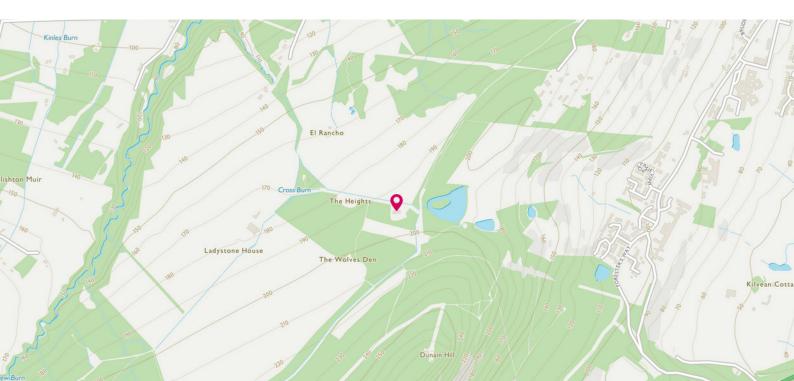

#### FLOOR PLAN, DIMENSIONS & MAP

# THE LOCATION

El Palamino is situated in the small village of Bunchcrew on the shores of the Beauly Firth, which is just on the outskirts of the Highlands capital Inverness.

The property is only 15 minutes drive into the city centre and less than 20 minutes to the scenic surroundings of Loch ness and Drumnadrochit.