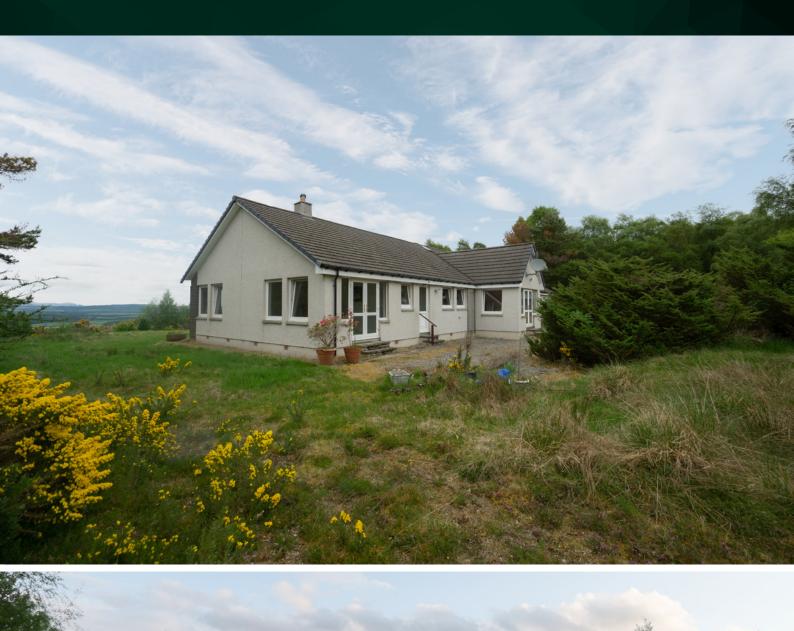

### El Palamino

LADYSTONE, BUNCHREW, INVERNESS, IV3 8TB

A spacious 4 bedroom detached bungalow with an integral garage and Beauly firth views.

www.mcewanfraserlegal.co.uk

info@mcewanfraserlegal.co.uk

McEwan Fraser Legal is delighted to present this 4-bedroom detached bungalow in Bunchcrew, Inverness presented in walk-in condition. The property has a wrap-around 360-degree garden plot which is fully secluded with excellent water views, the sizeable plot may allow for potential extension opportunities (subject to local planning permissions).

## THE GARDEN & VIEW