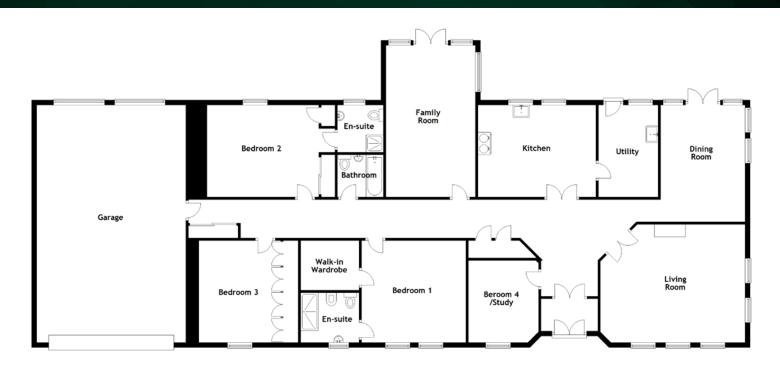

#### FLOOR PLAN, DIMENSIONS & MAP

#### Approximate Dimensions (Taken from the widest point)

| Living Room | 5.83m (19'1") x 4.75m (15'7") |
|-------------|-------------------------------|
| Dining Room | 4.70m (15'5") x 3.40m (11'2") |
| Family Room | 6.10m (20') x 3.60m (11'10")  |
| Kitchen     | 4.75m (15'7") x 3.70m (12'2") |
| Utility     | 3.70m (12'2") x 2.40m (7'10") |
| Bedroom 1   | 4.20m (13'9") x 4.10m (13'5") |
| En-suite    | 2.35m (7'9") x 2.10m (6'11")  |
|             |                               |

Walk-in Wardrobe Bedroom 2 En-suite Bedroom 3 Beroom 4/Study Bathroom Garage 2.35m (7'9") x 2.00m (6'7") 4.50m (14'9") x 3.70m (12'2") 1.90m (6'3") x 1.85m (6'1") 4.10m (13'5") x 3.30m (10'10") 3.30m (10'10") x 2.82m (9'3") 1.85m (6'1") x 1.70m (5'7") 9.45m (31') x 6.00m (19'8")

Gross internal floor area (m<sup>2</sup>): 217m<sup>2</sup> EPC Rating: D