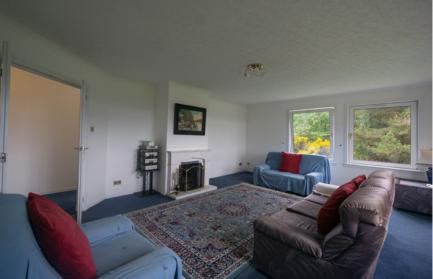

### THE LIVING ROOM

Inside, the property comprises of:

- Spacious living area
- Fully equipped modern kitchen
- Utility room
- Separate dining room
- Family room
- 4 bedrooms with a walk-in wardrobe to bedroom one, built-in storage in bedroom two and three.
- 3 bathrooms including 2 en-suites