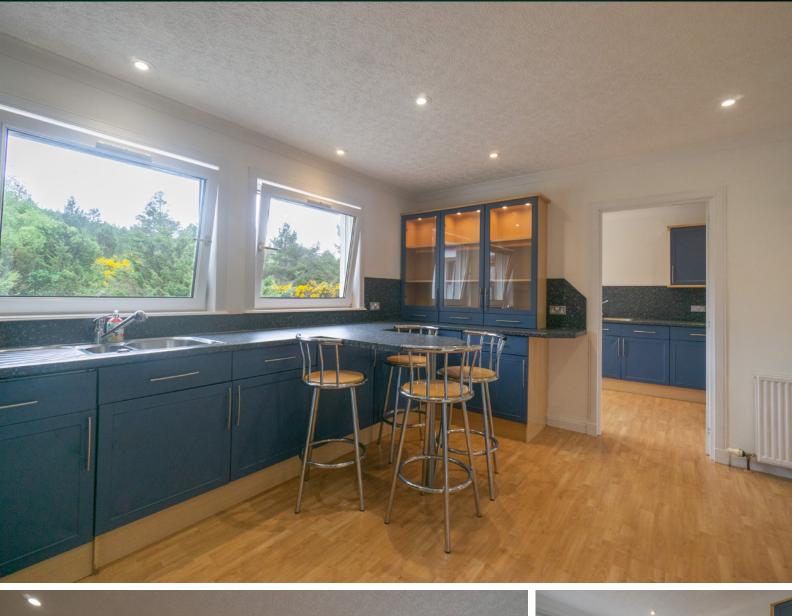

d bungalow with an integral garage and Beauly firth views.





www.mcewanfraserlegal.co.uk



info@mcewanfraserlegal.co.uk



McEwan Fraser Legal is delighted to present this 4-bedroom detached bungalow in Bunchcrew, Inverness presented in walk-in condition. The property has a wrap-around 360-degree garden plot which is fully secluded with excellent water views, the sizeable plot may allow for potential extension opportunities (subject to local planning permissions).

### THE LIVING ROOM





Inside, the property comprises of:

- Spacious living area
- Fully equipped modern kitchen
- Utility room
- Separate dining room
- Family room
- 4 bedrooms with a walk-in wardrobe to bedroom one, built-in storage in bedroom two and three.
- 3 bathrooms including 2 en-suites

# THE KITCHEN & UTILITY









### THE DINING ROOM & FAMILY ROOM





# BEDROOM 1



## BEDROOM 2





## BEDROOM 3





## BEDROOM 4/STUDY





## THE BATHROOM





In addition, the property includes an integral garage, driveway parking . This is a rare opportunity to acquire a rural family home in a fantastic location.

## THE GARDEN & VIEW



#### FLOOR PLAN, DIMENSIONS & MAP



#### Approximate Dimensions (Taken from the widest point)

| Living Room | 5.83m (19'1") x 4.75m (15'7") |
|-------------|-------------------------------|
| Dining Room | 4.70m (15'5") x 3.40m (11'2") |
| Family Room | 6.10m (20') x 3.60m (11'10")  |
| Kitchen     | 4.75m (15'7") x 3.70m (12'2") |
| Utility     | 3.70m (12'2") x 2.40m (7'10") |
| Bedroom 1   | 4.20m (13'9") x 4.10m (13'5") |
| En-suite    | 2.35m (7'9") x 2.10m (6'11"