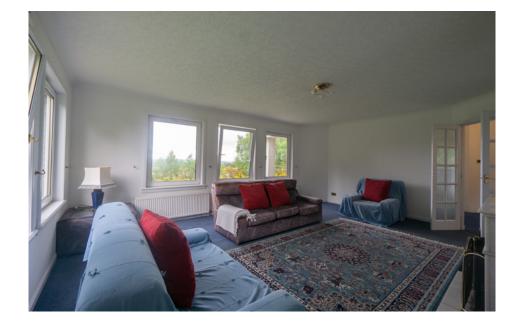

### THE LIVING ROOM

Inside, the property comprises of:

- Spacious living area
- Fully equipped modern kitchen
- Utility room
- Separate dining room
- Family room
- 4 bedrooms with a walk-in wardrobe to bedroom one, built-in storage in bedroom two and three.
- 3 bathrooms including 2 en-suites