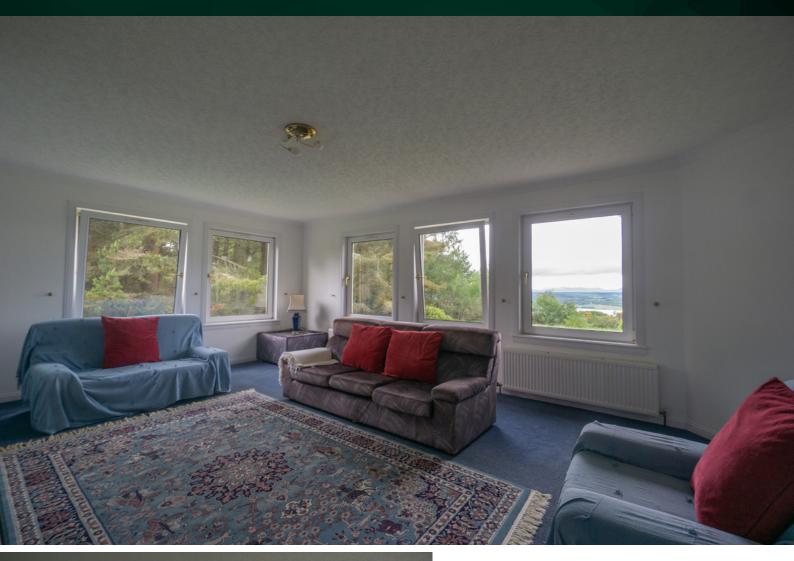

### THE LIVING ROOM

Inside, the property comprises of:

- Spacious living area
- Fully equipped modern kitchen
- Utility room
- Separate dining room
- Family room
- 4 bedrooms with a walk-in wardrobe to bedroom one, built-in storage in bedroom two and three.
- 3 bathrooms including 2 en-suites

## THE GARDEN & VIEW