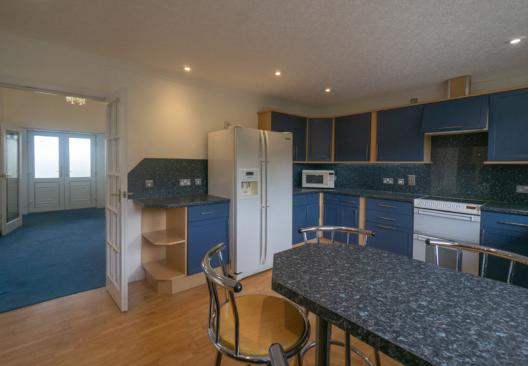

bungalow with an integral garage and Beauly firth views.





www.mcewanfraserlegal.co.uk



info@mcewanfraserlegal.co.uk



McEwan Fraser Legal is delighted to present this 4-bedroom detached bungalow in Bunchcrew, Inverness presented in walk-in condition. The property has a wrap-around 360-degree garden plot which is fully secluded with excellent water views, the sizeable plot may allow for potential extension opportunities (subject to local planning permissions).

### THE LIVING ROOM





Inside, the property comprises of:

- Spacious living area
- Fully equipped modern kitchen
- Utility room
- Separate dining room
- Family room
- 4 bedrooms with a walk-in wardrobe to bedroom one, built-in storage in bedroom two and three.
- 3 bathrooms including 2 en-suites

# THE KITCHEN & UTILITY









### THE DINING ROOM & FAMILY ROOM





# BEDROOM 1



## BEDROOM 2





## BEDROOM 3





## BEDROOM 4/STUDY





## THE BATHROOM





In addition, the property includes an integral garage, driveway parking . This is a rare opportunity to acquire a rural family home in a fantastic location.

## THE GARDEN & VIEW



#### FLOOR PLAN, DIMENSIONS & MAP



#### Approximate Dimensions (Taken from the widest point)

| Living Room | 5.83m (19'1") x 4.75m (15'7") |
|-------------|-------------------------------|
| Dining Room | 4.70m (15'5") x 3.40m (11'2") |
| Family Room | 6.10m (20') x 3.60m (11'10")  |
| Kitchen     | 4.75m (15'7") x 3.70m (12'2") |
| Utility     | 3.70m (12'2") x 2.40m (7'10") |
| Bedroom 1   | 4.20m (13'9") x 4.10m (13'5") |
| En-suite    | 2.35m (7'9") x 2.10m (6'11")