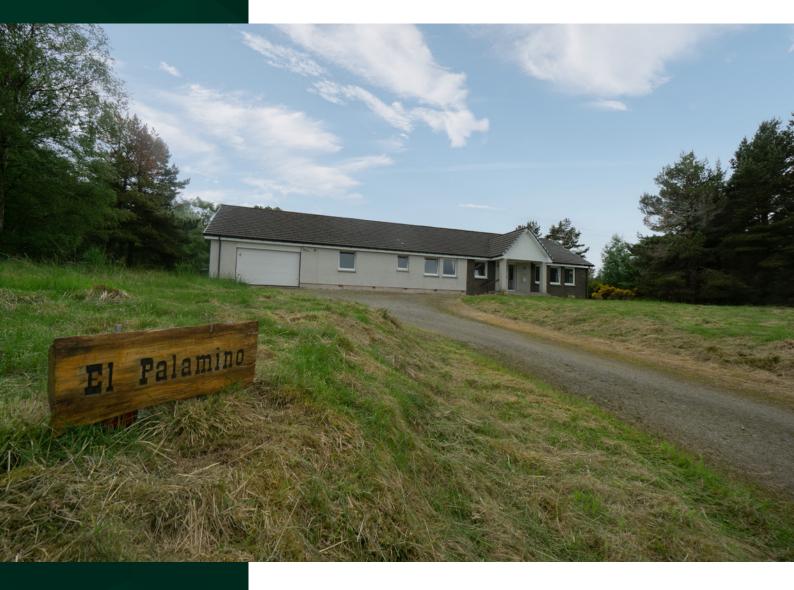

### El Palamino

LADYSTONE, BUNCHREW, INVERNESS, IV3 8TB

A spacious 4 bedroom detached bungalow with an integral garage and Beauly firth views.

www.mcewanfraserlegal.co.uk

info@mcewanfraserlegal.co.uk

McEwan Fraser Legal is delighted to present this 4-bedroom detached bungalow in Bunchcrew, Inverness presented in walk-in condition. The property has a wrap-around 360-degree garden plot which is fully secluded with excellent water views, the sizeable plot may allow for potential extension opportunities (subject to local planning permissions).