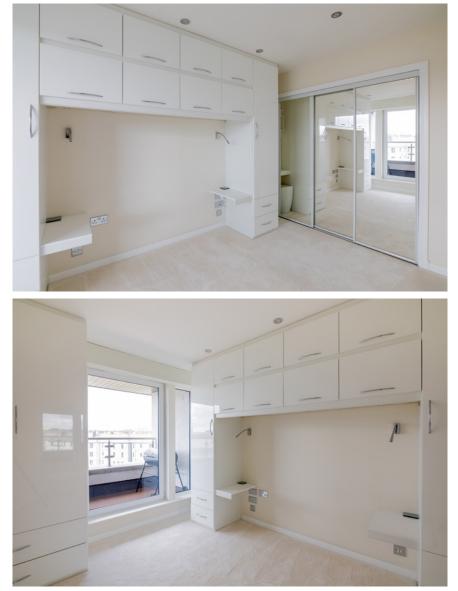

This bright and airy penthouse apartment has been cleverly designed with multiple full-length windows which allow the sunlight to flood the property with natural light, the current owner has also upgraded the apartment to an exceptionally high standard with immaculate modern open plan dining kitchen, porcelain floor tiling throughout the open plan area adds a touch of grandeur, the decor and property have been beautifully maintained and features gas central heating, double glazed windows, providing a truly excellent purchase that would suit the professional couple, potential first-time purchase, and with the lifts would also suit the elderly or disabled persons, or an executive buy to let.

This inviting home on offer comprises: entrance hallway decorated in soft neutral tones with a large walk-in cupboard which is plumbed for an automatic washing machine along with excellent storage facilities; elegant lounge with full-length windows, open plan with the fitted modern kitchen boasting a selection of base and wall storage units with quality integrated appliances, bedroom with recently fitted and designed wardrobes, completing the accommodation is the stylish bathroom with shower over the bath.