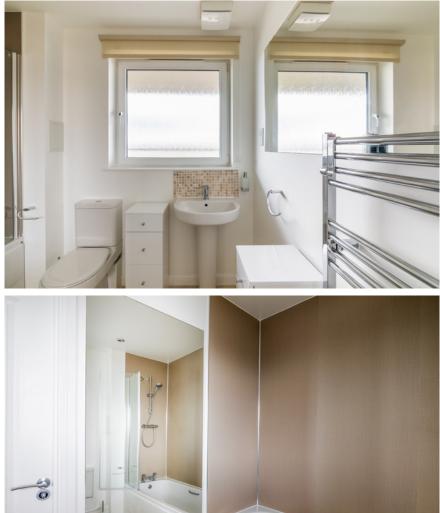

This inviting home on offer comprises: entrance hallway decorated in soft neutral tones with a large walk-in cupboard which is plumbed for an automatic washing machine along with excellent storage facilities; elegant lounge with full-length windows, open plan with the fitted modern kitchen boasting a selection of base and wall storage units with quality integrated appliances, bedroom with recently fitted and designed wardrobes, completing the accommodation is the stylish bathroom with shower over the bath.