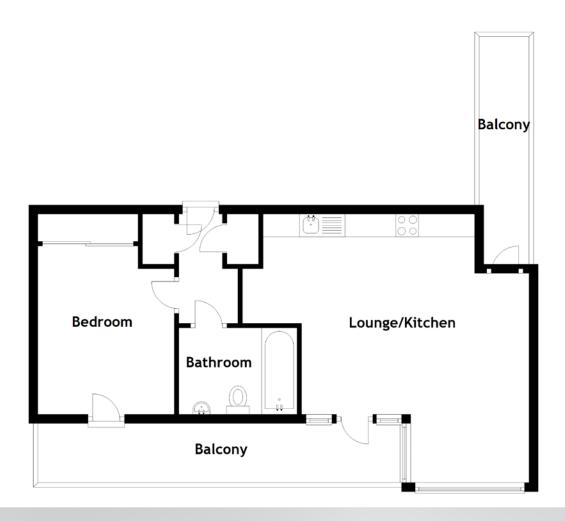

### SPECIFICATIONS & DETAILS FLOOR PLAN, DIMENSIONS & MAP

### Approximate Dimensions (Taken from the widest point)

Lounge/Kitchen Bedroom Bathroom Balcony Balcony

6.30m (20'8") x 6.10m (20') 3.70m (12'2") x 3.00m (9'10") 2.60m (8'6") x 1.90m (6'3") 8.10m (26'7") x 1.40m (4'7") 5.10m (16'9") x 1.10m (3'7")

Gross internal floor area (m<sup>2</sup>): 64m<sup>2</sup> | EPC Rating: C

Extras (Included in the sale): All fitted floor coverings, blinds, curtains, integrated kitchen appliances and light fittings.