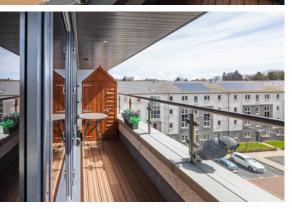

There are two exclusive balcony's that belong to the property the larger can be accessed from the open plan area or the bedroom and is perfect for enjoying the views over the city entertaining and some alfresco dining. The morning sun catches the smaller balcony which is perfect for enjoying your morning coffee/tea whilst reading your paper.

- Executive penthouse apartment
- Security visual entry system allocated barrier parking
- Lifts to all floors
- Two balcony's
- Modern open plan
- Spacious double bedroom
- Large bathroom
- Full double glazing and gas central heating
- Immaculate decor throughout
- Factor in place for maintaining and upkeep of communal areas