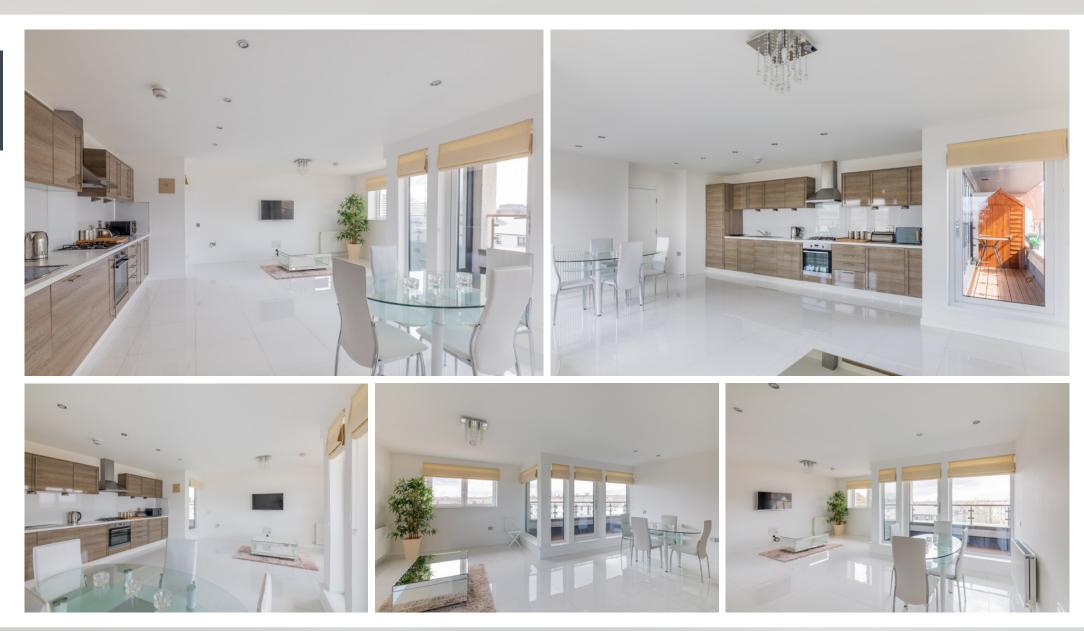

This bright and airy penthouse apartment has been cleverly designed with multiple full-length windows which allow the sunlight to flood the property with natural light, the current owner has also upgraded the apartment to an exceptionally high standard with immaculate modern open plan dining kitchen, porcelain floor tiling throughout the open plan area adds a touch of grandeur, the decor and property have been beautifully maintained and features gas central heating, double glazed windows, providing a truly excellent purchase that would suit the professional couple, potential first-time purchase, and with the lifts would also suit the elderly or disabled persons, or an executive buy to let.

This inviting home on offer comprises: entrance hallway decorated in soft neutral tones with a large walk-in cupboard which is plumbed for an automatic washing machine along with excellent storage facilities; elegant lounge with full-length windows, open plan with the fitted modern kitchen boasting a selection of base and wall storage units with quality integrated appliances, bedroom with recently fitted and designed wardrobes, completing the accommodation is the stylish bathroom with shower over the bath.