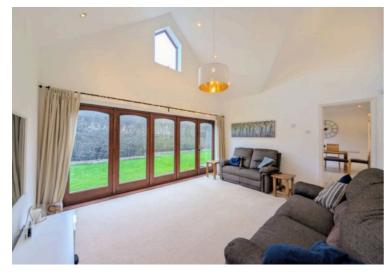

## Lounge

16' 4" x 13' 2" (4.98m x 4.01m)

Four windows to rear, under floor heating, double height with vaulted ceilings, door to garden.