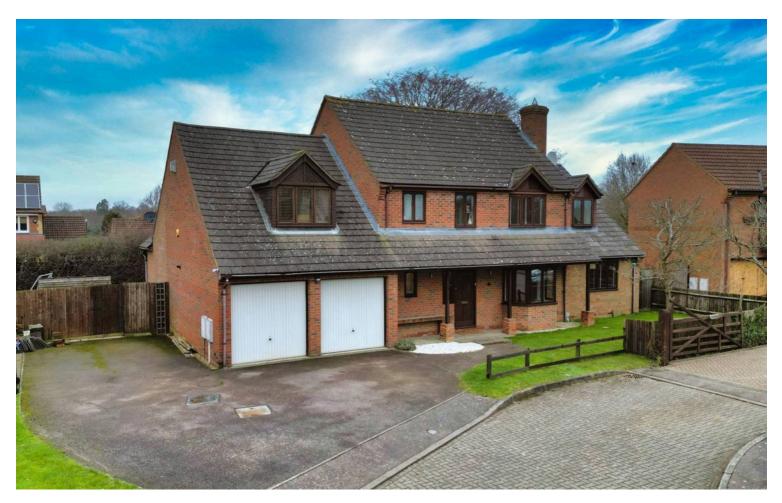

# 2 Irving Dale, Old Farm Park - MK7 8RG

£760,000 Freehold

4/5 Bedroom Detached • Extended to the Rear and Side • Potential Annexe • Double Garage & Parking for Numerous Cars • Small Cu-De-Sac of just 5 Detached Homes • 3 Bath/Shower Rooms • 31'