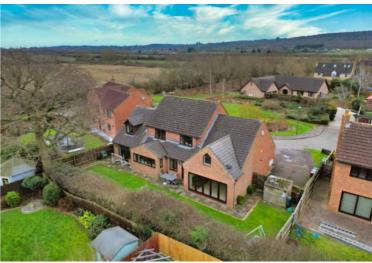

# 2 Irving Dale, Old Farm Park - MK7 8RG

£760,000 Freehold

4/5 Bedroom Detached • Extended to the Rear and Side • Potential Annexe • Double Garage & Parking for Numerous Cars • Small Cu-De-Sac of just 5 Detached Homes • 3 Bath/Shower Rooms • 31'