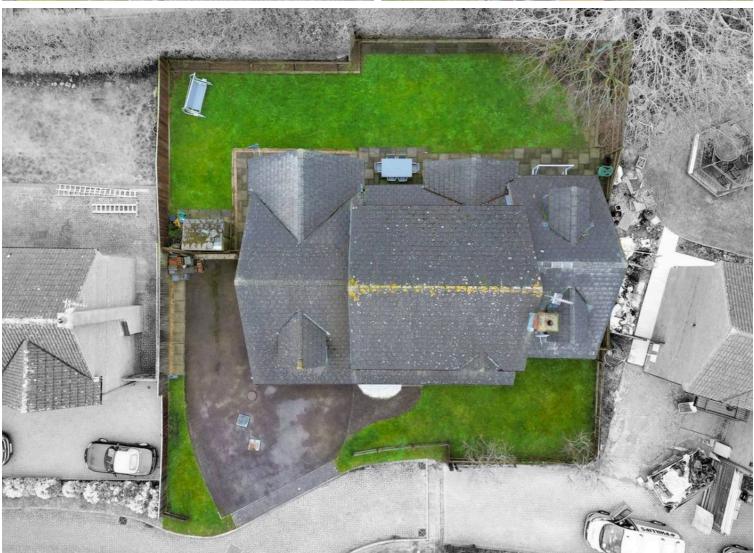

# 2 Irving Dale, Old Farm Park - MK7 8RG

£760,000 Freehold

4/5 Bedroom Detached • Extended to the Rear and Side • Potential Annexe • Double Garage & Parking for Numerous Cars • Small Cu-De-Sac of just 5 Detached Homes • 3 Bath/Shower Rooms • 31'