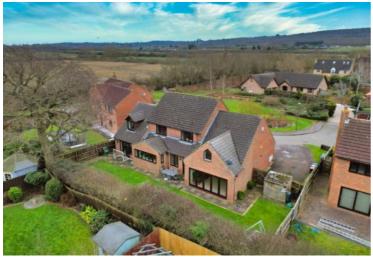

# 2 Irving Dale, Old Farm Park - MK7 8RG

£760,000 Freehold

4/5 Bedroom Detached • Extended to the Rear and Side • Potential Annexe • Double Garage & Parking for Numerous Cars • Small Cu-De-Sac of just 5 Detached Homes • 3 Bath/Shower Rooms • 31'