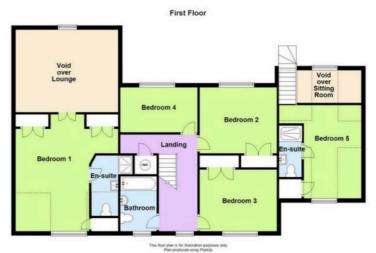

# **First Floor Landing**

Window to front, radiator, access to loft space.

## Bedroom 1

17' 9" x 11' 0" (5.41m x 3.35m)

Dormer window to front, radiator, double doors overlooking lounge, two built in wardrobes.

## **En-suite Shower Room**

White suite comprising wash hand basin, recessed shower enclosure and low-level WC, tiled surround, radiator, tiled flooring.

## Bedroom 2

12' 9" x 10' 7" (3.89m x 3.23m)

Window to rear, radiator, built in wardrobe.

## Bedroom 3

12' 9" x 9' 10" (3.89m x 3.00m)

Window to front, radiator, built in wardrobe.

# Bedroom 4

12' 4" x 7' 2" (3.76m x 2.18m)

Window to rear, radiator.

## **Bathroom**

White suite comprising panelled bath with shower attachment over, pedestal wash hand basin and low-level wc, tiled splashbacks, window to front, radiator.

# Bedroom 5/Mezzanine

14' 10" x 9' 2" (4.52m x 2.79m)

Overlooking sitting room, dormer window to front.

# **En-suite Shower Room**

White suite comprising wash hand basin, double shower enclosure and low-level WC, tiled splashbacks, heated towel rail, tiled flooring, access to loft space.

www.taylorwalsh.co.uk