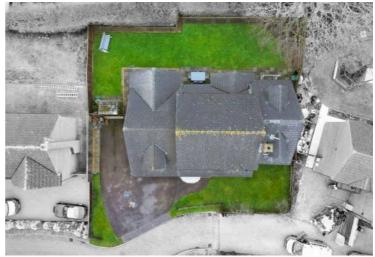

# 2 Irving Dale, Old Farm Park - MK7 8RG

£760,000 Freehold

4/5 Bedroom Detached • Extended to the Rear and Side • Potential Annexe • Double Garage & Parking for Numerous Cars • Small Cu-De-Sac of just 5 Detached Homes • 3 Bath/Shower Rooms • 31'