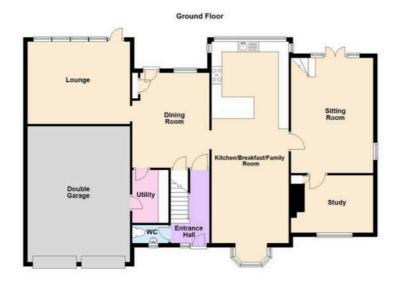

#### **Entrance Hall**

Window to front, radiator, stairs first floor landing.

## Cloakroom

Window to front, white suite comprising, wash hand basin and low-level WC, tiled splashback, radiator.

## Lounge

16' 4" x 13' 2" (4.98m x 4.01m)

Four windows to rear, under floor heating, double height with vaulted ceilings, door to garden.

# **Dining Room**

15' 2" x 12' 4" (4.62m x 3.76m)

Window to rear, tiled flooring, under floor heating, door to garden.

## Sitting Room

18' 4" x 13' 1" (5.59m x 3.99m)

Window to side, two windows to rear, under floor heating, vaulted ceiling, stairs to mezzanine floor, double door to garden.

# Study

10' 10" x 9' 2" (3.30m x 2.79m)

Window to front, under floor heating.

# Kitchen.Breakfast/Family Room

31' 11" x 12' 8" (9.73m x 3.86m)

Fitted with a matching range of eye level units with worktop space over, breakfast bar, stainless steel sink unit with single drainer and mixer tap, integrated fridge and dishwasher, built-in electric oven, five ring gas hob with extractor hood over, window to rear, walk in bay window to front, part tiled flooring, fireplace, under floor heating, part vaulted ceiling.

# **Utility Room**

8' 5" x 5' 7" (2.57m x 1.70m)

Base and eye level units with worktop space, 1+1/2 bowl stainless steel sink unit with single drainer and mixer tap, plumbing for washing machine, radiator, tiled flooring.