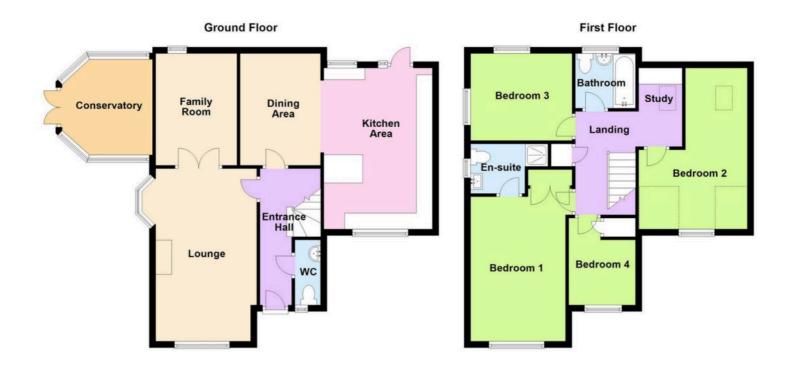

# 12 Wheelers Lane, Bradville - MK13 7HW

£525,000 Freehold

4 Bedroom Detached • First Floor Extended Adding Fourth Bedroom • Garage Converted to Create New Kitchen with Open Plan Dining Area • Lounge with Separate Family Room • Conservatory • Refitted En-suite Shower Room • Downstairs Cloakroom • Wrap Around Garden

## **Entrance Hall**

Stairs first floor landing, radiator, wooden flooring.

## Cloakroom

Window to front, white suite comprising, wash hand basin and WC with hidden cistern, tiled splashback, heated towel rail, tiled flooring.

## Lounge

17' 8" x 10' 4" (5.38m x 3.15m)

Bay window to side, window to front, fireplace, two radiators.

## **Family Room**

11' 7" x 8' 4" (3.53m x 2.54m)

Window to rear, radiator.

## Conservatory

9' 10" x 9' 3" (3.00m x 2.82m)

Brick and uPVC double glazed construction with power and light connected, tiled flooring, double door to garden.

## Kitchen Area

16' 6" x 11' 0" (5.03m x 3.35m)

Refitted with a matching range of base and eye level units with worktop space, breakfast bar, twin bowl butler style sink unit with mixer tap, plumbing for dishwasher, built-in electric oven, hob with extractor hood over, two windows to rear, window to front, tiled flooring, door to garden.

## **Dining Area**

11' 6" x 8' 2" (3.51m x 2.49m)

## First Floor Landing

Skylight, access to loft space, linen cupboard, built in study area.

## Bedroom 1

14' 10" x 9' 9" (4.52m x 2.97m)

Window to front, built in wardrobe, radiator.

## **En-suite Shower Room**

Refitted with white suite comprising shower enclosure, wash hand basin with drawers under, full height tiling to all walls and low-level WC, window to side, heated towel rail.

## Bedroom 2

16' 7" x 11' 2" (5.05m x 3.40m)

L-Shaped. Dormer window to front, skylight, radiator.

## Bedroom 3

10' 3" x 9' 4" (3.12m x 2.84m)

Window to rear, window to side, radiator.

## Bedroom 4

7' 0" x 6' 10" (2.13m x 2.08m)

Window to front, radiator.

#### **Bathroom**

White suite comprising panelled bath with shower attachment over, pedestal wash hand basin and low-level WC, tiled surround, window to rear, heated towel rail.

This floor plan is for illustration purposes only. Plan produced using PlanUp.