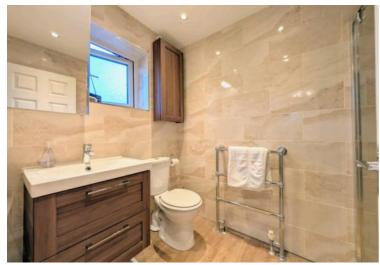

## **En-suite Shower Room**

Refitted with white suite comprising shower enclosure, wash hand basin with drawers under, full height tiling to all walls and low-level WC, window to side, heated towel rail.