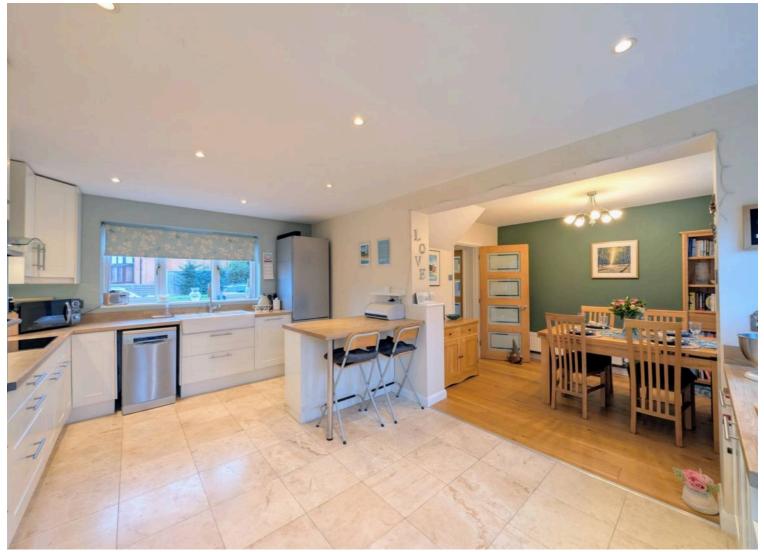

## Kitchen Area

16' 6" x 11' 0" (5.03m x 3.35m)

Refitted with a matching range of base and eye level units with worktop space, breakfast bar, twin bowl butler style sink unit with mixer tap, plumbing for dishwasher, built-in electric oven, hob with extractor hood over, two windows to rear, window to front, tiled flooring, door to garden.

## **Dining Area**

11' 6" x 8' 2" (3.51m x 2.49m)