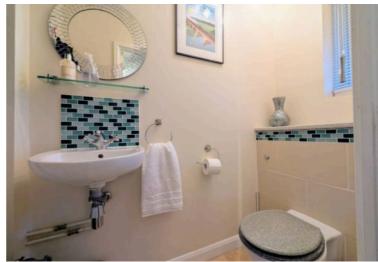

## Cloakroom

Window to front, white suite comprising, wash hand basin and WC with hidden cistern, tiled splashback, heated towel rail, tiled flooring.