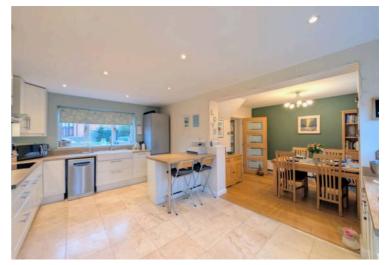

## Kitchen Area

16' 6" x 11' 0" (5.03m x 3.35m)

Refitted with a matching range of base and eye level units with worktop space, breakfast bar, twin bowl butler style sink unit with mixer tap, plumbing for dishwasher, built-in electric oven, hob with extractor hood over, two windows to rear, window to front, tiled flooring, door to garden.

## **Dining Area**

11' 6" x 8' 2" (3.51m x 2.49m)