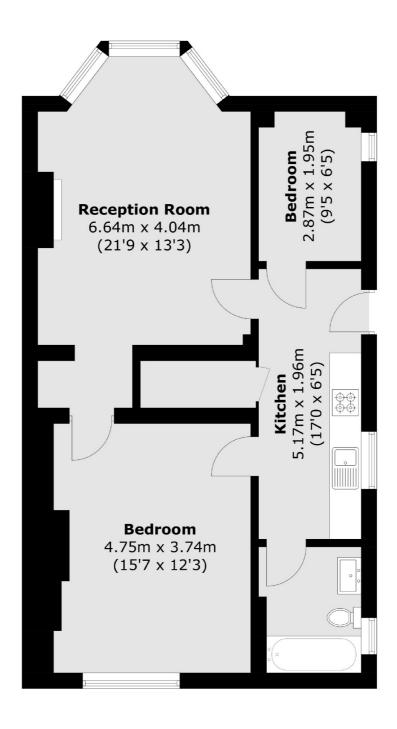

## Pepys Road, London, SE14

Total area (approx.): 66.7 sq. m (717.9 sq. ft)

New Cross

London

Sales

SE14 5PL

020 7313 3660

256 New Cross Road