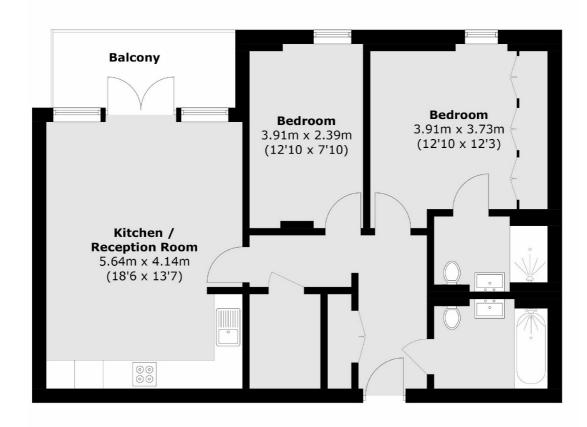

## Goodwood Road, London, SE14

Total area (approx.): 70.6 sq. m (759.9 sq. ft) Balcony area (approx.): 6.8 sq. m (73.2 sq. ft)

New Cross

London

Sales

SE14 5PL

020 7313 3660

256 New Cross Road