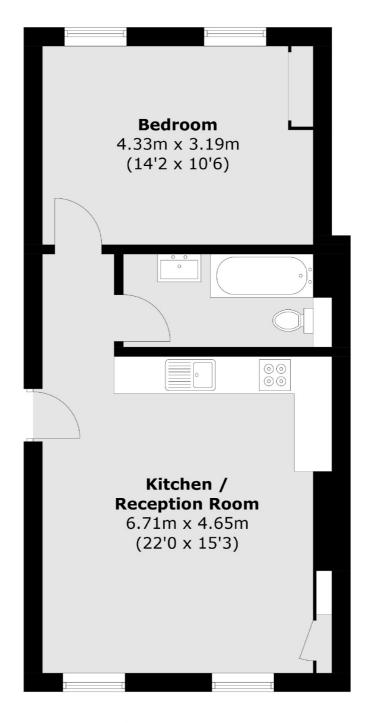

## New Cross Road, London, SE14

**Second Floor** 

Total area (approx.): 46.1 sq. m (496.2 sq. ft)

New Cross

London

Sales

SE14 5PL

020 7313 3660