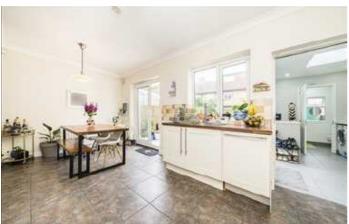

## Bowerman Avenue, SE14

As you enter, you're welcomed by a bright and airy hallway, leading into a generously sized living room perfect for both relaxing and entertaining. The heart of the home is a modern fitted kitchen, featuring integrated appliances, ample storage, and stylish finishes, additionally the owners have extended into the out building to create a convenient utility room and a downstairs shower room. Upstairs, the property offers three well-proportioned bedrooms, each flooded with natural light, and a luxuriously appointed family bathroom.