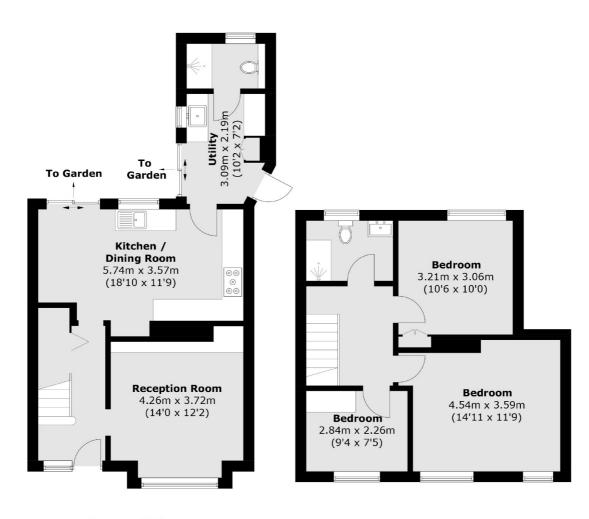

### Bowerman Avenue, London, SE14

**Ground Floor** 

New Cross

London

Sales

SE14 5PL

020 7313 3660

256 New Cross Road

**First Floor** 

Total area (approx.): 97.9 sq. m (1053.8 sq. ft)