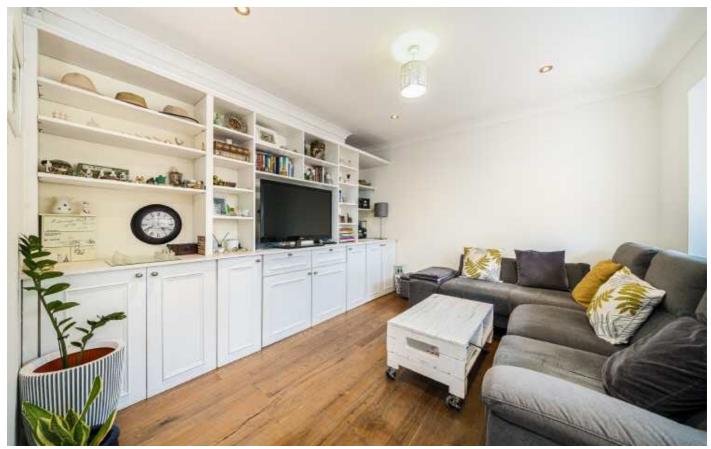

## Bowerman Avenue, SE14

As you enter, you're welcomed by a bright and airy hallway, leading into a generously sized living room perfect for both relaxing and entertaining. The heart of the home is a modern fitted kitchen, featuring integrated appliances, ample storage, and stylish finishes, additionally the owners have extended into the out building to create a convenient utility room and a downstairs shower room. Upstairs, the property offers three well-proportioned bedrooms, each flooded with natural light, and a luxuriously appointed family bathroom.