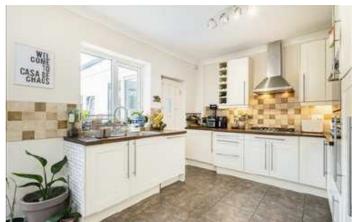

## Bowerman Avenue, SE14

As you enter, you're welcomed by a bright and airy hallway, leading into a generously sized living room perfect for both relaxing and entertaining. The heart of the home is a modern fitted kitchen, featuring integrated appliances, ample storage, and stylish finishes, additionally the owners have extended into the out building to create a convenient utility room and a downstairs shower room. Upstairs, the property offers three well-proportioned bedrooms, each flooded with natural light, and a luxuriously appointed family bathroom.