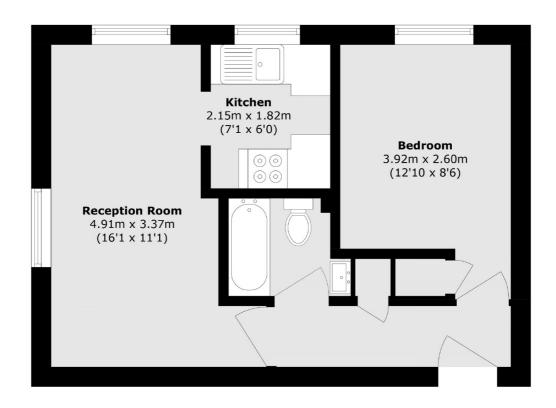

## John Williams Close, SE14 £225,000

Bright and spacious one bedroom first floor apartment, with no onward chain. This property would benefit from some minor modernisation, including a new kitchen, shower room and redecoration. The property comes with a long lease of 113 years remaining, a reasonable service charge of £1400 per year and allocated parking by permit. Situated in a quiet cul-de-sac, this property is perfect for any buyers looking for their first home.

### John Williams Close, London, SE14

Total area (approx.): 34.3 sq. m (369.2 sq. ft)

**New Cross** 

London

Sales

SE145PL

020 7313 3660

256 New Cross Road