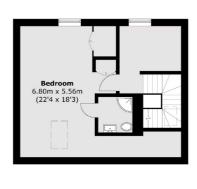

# Musgrove Road, , SE14

Second Floor

Total area (approx.): 123.6 sq. m (1330.4sq. ft)

Energy Rating: D. We aim to make our particulars both accurate and reliable. However they are not guaranteed; nor do they form part of an offer or contract. If you require clarification on any points then please contact us, especially if you're traveling some distance to view. Please note that appliances and heating systems have not been tested and therefore no warranties can be given as to their good working order.