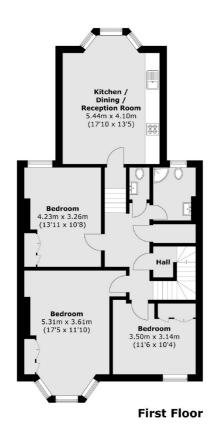

## Musgrove Road, SE14

£3,400 Per calendar month

A four double bedroom first floor Victorian conversion apartment. Finished to a good decorative order throughout, modern features and two bathrooms.

Musgrove Road is located in the sought after Telegraph Hill Conservation area, close to Telegraph Hill Park, ideally located with excellent transport links including Brockley, Nunhead & New Cross stations, popular gastro pubs and cafés.

#### **Features**

Telegraph Hill First Floor Apartment Four Double Bedrooms Two Bathrooms Good Decorative Order Unfurnished

New Cross 020 7313 3661 dexters.co.uk