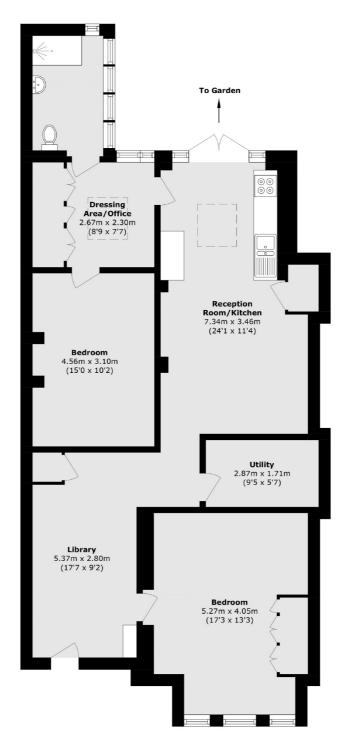

### Jerningham Road, London, SE14

Total area (approx.): 97.9 sq. m (1053.7 sq. ft)

New Cross

London

Sales

SE14 5PL

020 7313 3660

256 New Cross Road