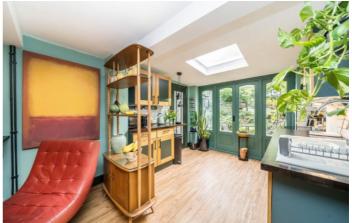

### Jerningham Road, SE14

The flat comprises two well-proportioned double bedrooms, with the main bedroom offering a dressing area/office, and each with ample built in storage and plenty of natural light. The contemporary bathroom has been thoughtfully designed, while a separate utility area adds everyday convenience. The large, private garden is a true standout, with three secluded patios - lush, tranquil, and ideal for outdoor dining, gardening, or simply relaxing in the sun. At the far end, a versatile workshop provides excellent additional space for hobbies, home-working, or storage.