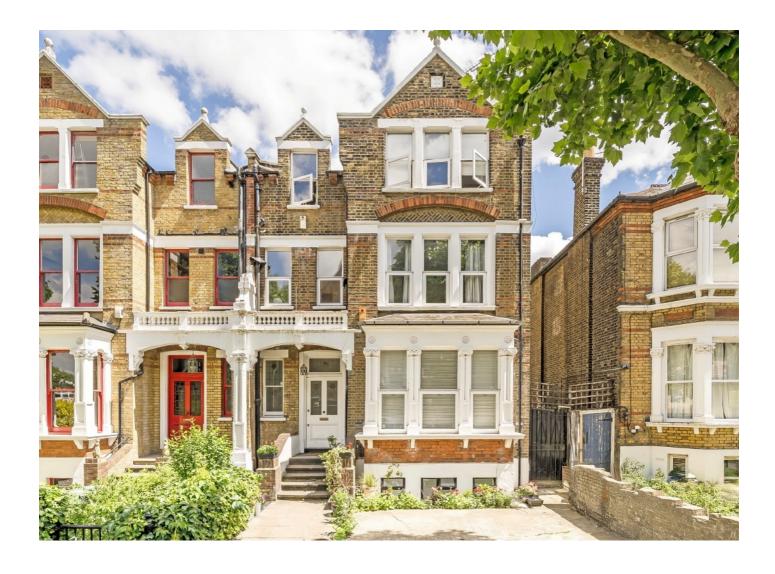

## Jerningham Road, SE14 £675,000

Nestled within a stunning Victorian townhouse on one of New Cross's most sought-after streets, this beautifully presented two-bedroom garden flat offers a rare blend of period charm, generous proportions, and superb outdoor space. Spanning over 1,050 sq ft, the property features a spacious layout with a bright and expansive open-plan kitchen and reception room, that flows seamlessly into the private rear garden perfect for entertaining or quiet retreat.

Jerningham Road is one of the most sought-after addresses in Telegraph Hill, ideally positioned just a 2-minute walk from New Cross Gate station, offering swift access to central London in under 15 minutes, door to door. The area is rich in green spaces, including the beautiful Telegraph Hill Parks, which are home to a thriving community hub featuring independent cafés, local bars, and regular events.