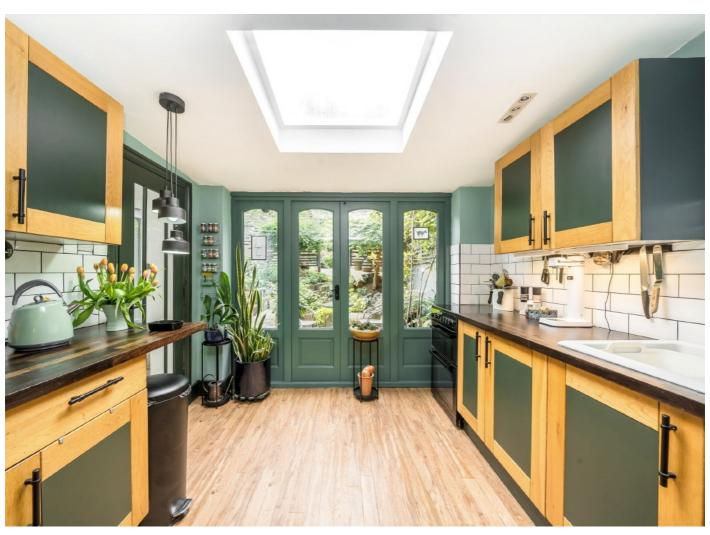

## Jerningham Road, SE14 £675,000

Nestled within a stunning Victorian townhouse on one of New Cross's most sought-after streets, this beautifully presented two-bedroom garden flat offers a rare blend of period charm, generous proportions, and superb outdoor space. Spanning over 1,050 sq ft, the property features a spacious layout with a bright and expansive open-plan kitchen and reception room, that flows seamlessly into the private rear garden perfect for entertaining or quiet retreat.

### Jerningham Road, SE14

The flat comprises two well-proportioned double bedrooms, with the main bedroom offering a dressing area/office, and each with ample built in storage and plenty of natural light. The contemporary bathroom has been thoughtfully designed, while a separate utility area adds everyday convenience. The large, private garden is a true standout, with three secluded patios - lush, tranquil, and ideal for outdoor dining, gardening, or simply relaxing in the sun. At the far end, a versatile workshop provides excellent additional space for hobbies, home-working, or storage.