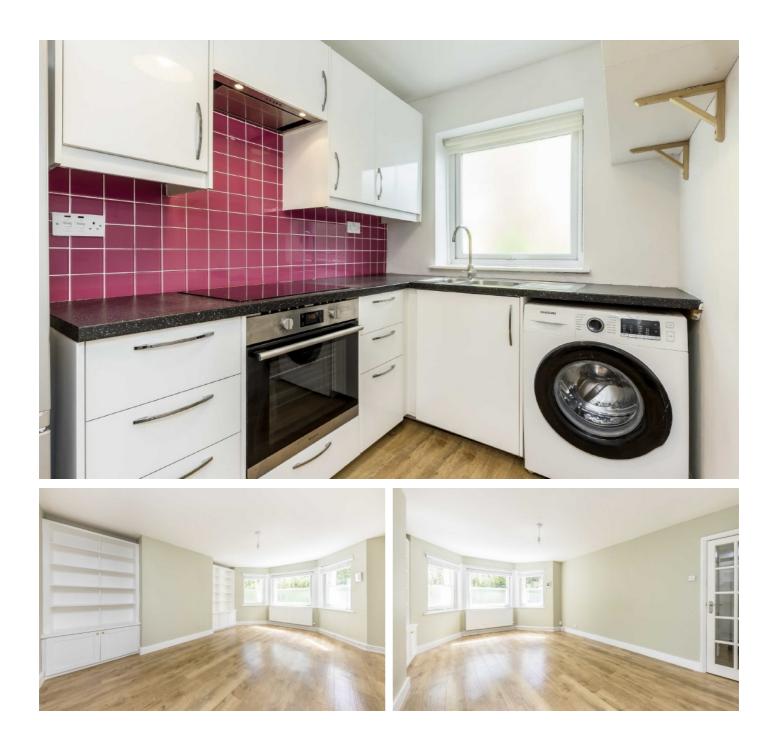

## St. Johns Vale, SE8

The property boasts a light-filled living space, enhanced by large windows that create an airy, open feel. The kitchen is thoughtfully designed for both functionality and style, while the bedroom provides a calm, comfortable retreat with ample storage. The bathroom is sleek and modern, perfect for contemporary living.