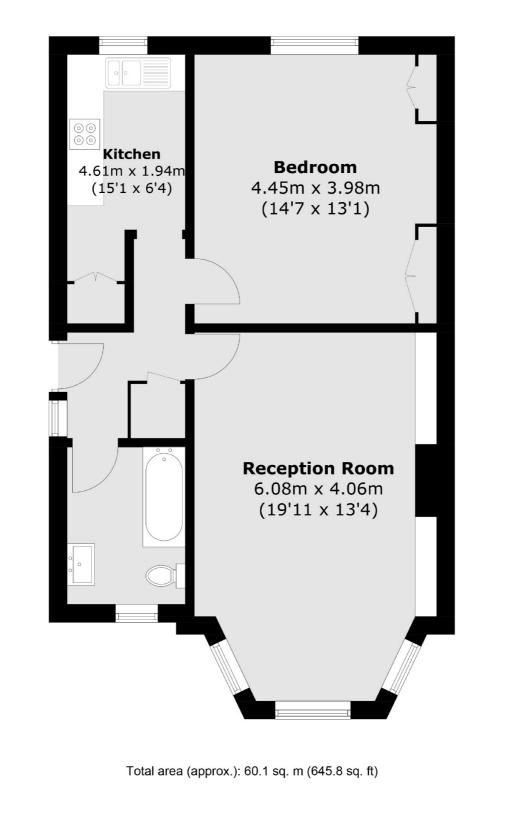

## St. Johns Vale, SE8 £425,000

Nestled on a quiet residential street in the heart of St John's SE8, this beautifully presented one-bedroom apartment offers over 640 Sq Ft of floor space within an elegant Victorian conversion. Retaining much of its period charm while offering modern conveniences, this property is ideal for first-time buyers, professionals, or investors seeking a well-connected yet tranquil location.