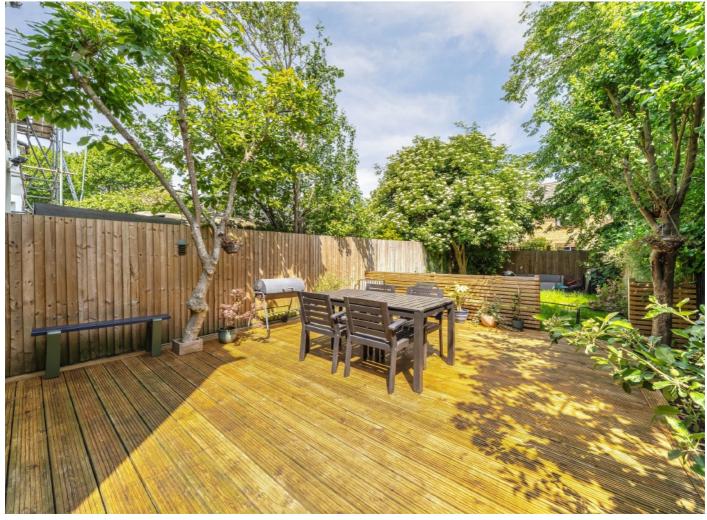

The home boasts a fully equipped kitchen with integrated appliances, and a dining/reception area that opens directly onto a generous rear garden. Two spacious double bedrooms and a large, inviting reception room provide an abundance of living space, while the stylish modern bathroom adds a touch of luxury.