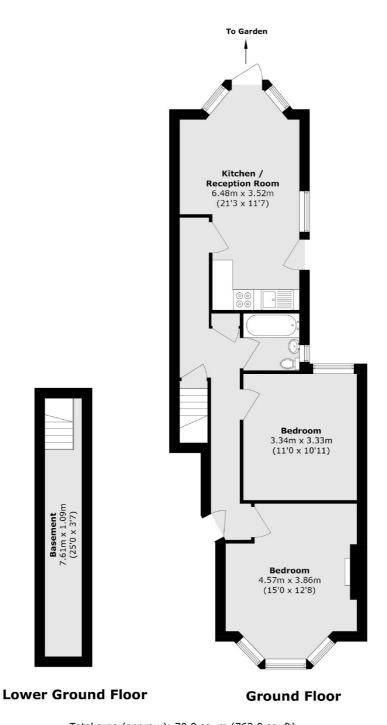

### St. Asaph Road, London, SE4

Total area (approx.): 70.8 sq. m (762.0 sq. ft)

New Cross

London

Sales

SE14 5PL

020 7313 3660

256 New Cross Road