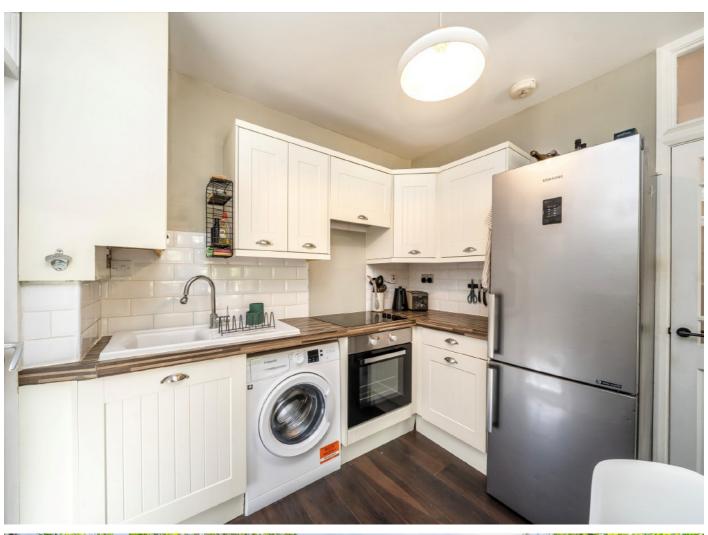

The home boasts a fully equipped kitchen with integrated appliances, and a dining/reception area that opens directly onto a generous rear garden. Two spacious double bedrooms and a large, inviting reception room provide an abundance of living space, while the stylish modern bathroom adds a touch of luxury.