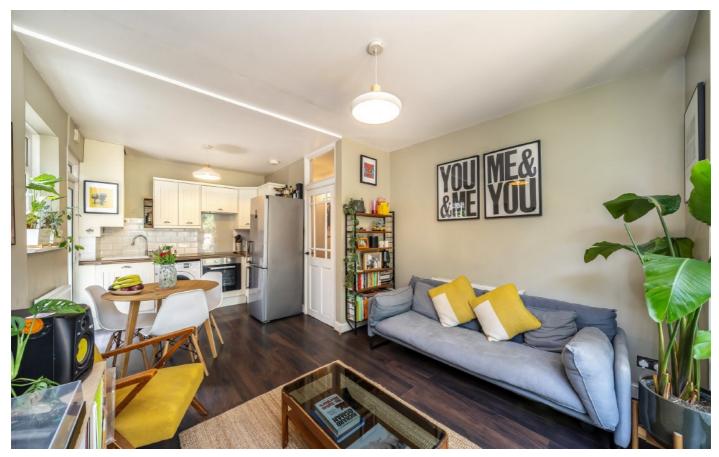

The home boasts a fully equipped kitchen with integrated appliances, and a dining/reception area that opens directly onto a generous rear garden. Two spacious double bedrooms and a large, inviting reception room provide an abundance of living space, while the stylish modern bathroom adds a touch of luxury.