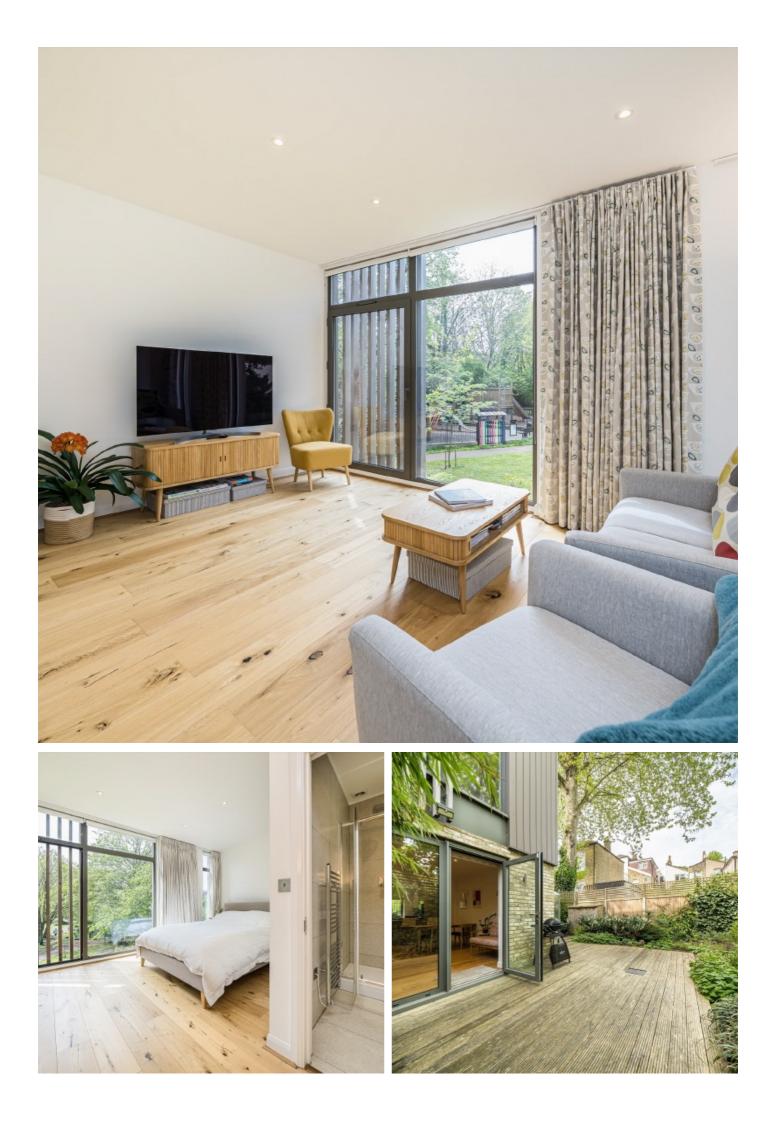

The first floor hosts a spacious reception room with floor-to-ceiling windows framing green park views, alongside the first of three generously sized bedrooms and the family bathroom. Upstairs, two further bedrooms, both of which feature en-suites and built-in storage. Energy-efficient and low maintenance, the home also benefits from underfloor heating on the ground floor, double glazing, and high-quality finishes throughout. Secure gated access further enhances the appeal.