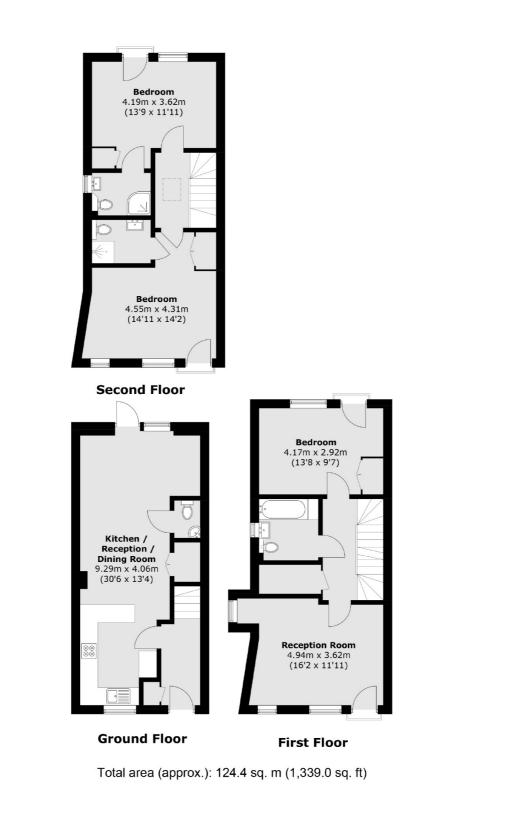

#### Features

Three Bedrooms, Three Bathrooms Close To Several Stations Peaceful Views Over Luxmore Gardens Modern Build Home Energy Efficient - 'B' Rated 1339 Sq Ft

### Malpas Road, SE4

Built in 2018, the property combines striking contemporary architecture with thoughtful interiors across three spacious levels. The ground floor features a bright open-plan kitchen and dining space with high-spec appliances, sleek cabinetry, and patio doors opening onto a private garden perfect for entertaining or quiet relaxation.

The first floor hosts a spacious reception room with floor-to-ceiling windows framing green park views, alongside the first of three generously sized bedrooms and the family bathroom. Upstairs, two further bedrooms, both of which feature en-suites and built-in storage. Energy-efficient and low maintenance, the home also benefits from underfloor heating on the ground floor, double glazing, and high-quality finishes throughout. Secure gated access further enhances the appeal.