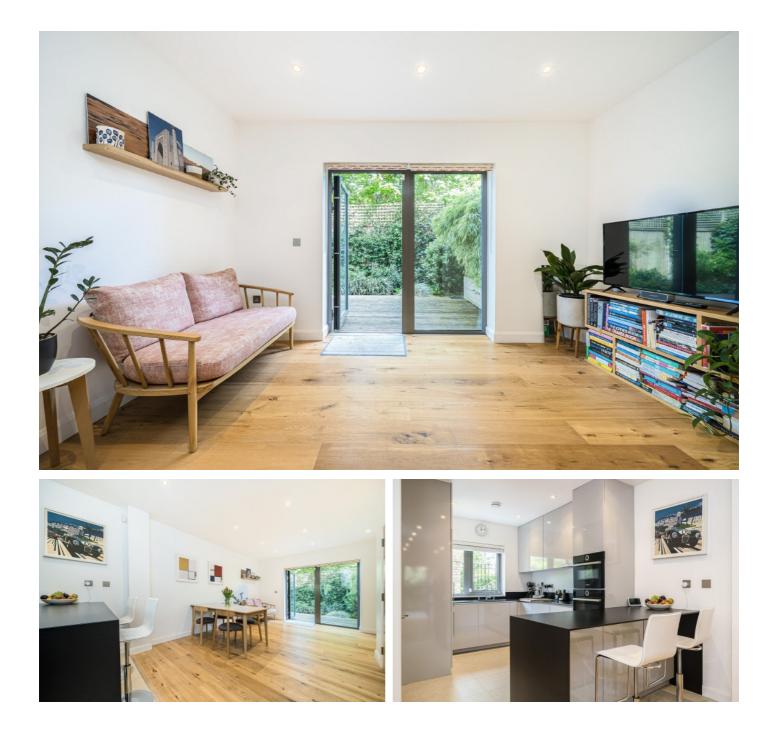

### Malpas Road, SE4

Built in 2018, the property combines striking contemporary architecture with thoughtful interiors across three spacious levels. The ground floor features a bright open-plan kitchen and dining space with high-spec appliances, sleek cabinetry, and patio doors opening onto a private garden perfect for entertaining or quiet relaxation.