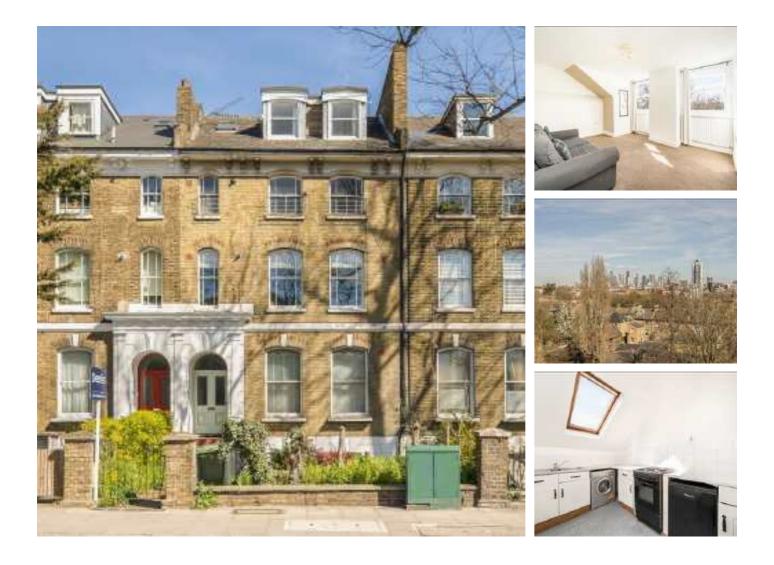

## Lewisham Way, SE4 £300,000

Top floor apartment, which is arranged over two floors, set in an ideal location with St. Johns, Brockley and Lewisham on your doorstep. This Victorian conversion, located just a short distance from St. Johns Station and is ideal for investors or buyers who want to add their own stamp. At over 600 Sq Ft of internal living space, this apartment is incredibly spacious, with a living/dining room, separate kitchen and has stunning views of Canary Wharf from the bedroom.

#### Features

One bedroom Top floor flat Ideal location Excellent transport links Chain free 620 sq ft / 56 sqm