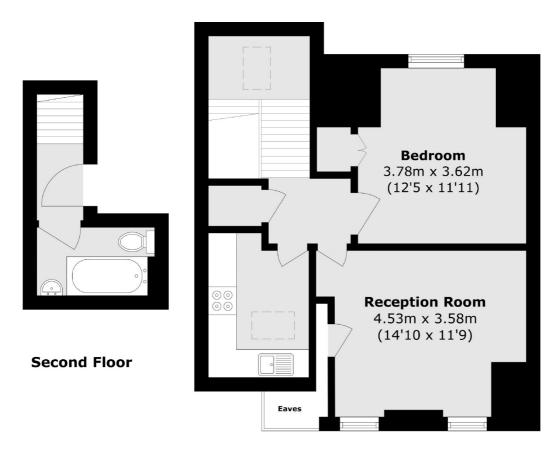

### Lewisham Way, London, SE4

**Third Floor** 

Total area (approx.): 56.3 sq. m (623.7 sq. ft) (Excluding Eaves)

New Cross 256 New Cross Road London SE14 5PL Sales 020 7313 3660 Energy Rating: D. We aim to make our particulars both accurate and reliable. However they are not guaranteed; nor do they form part of an offer or contract. If you require clarification on any points then please contact us, especially if you're traveling some distance to view. Please note that appliances and heating systems have not been tested and therefore no warranties can be given as to their good working order.