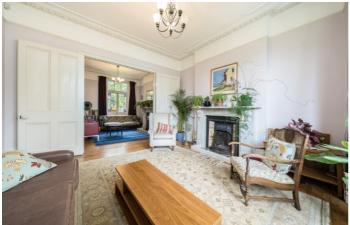

## Pepys Road, SE14

Boasting classic period features throughout, high ceilings, decorative cornicing, original fireplaces, and large sash windows, this substantial property effortlessly blends character with modern comfort. The hall floor comprises a generous double reception with original wooden flooring and feature fireplaces, flowing into a spacious, light-filled kitchen-diner with French doors providing direct access to the landscaped west-facing garden, which is perfect for afternoon sun and entertaining.