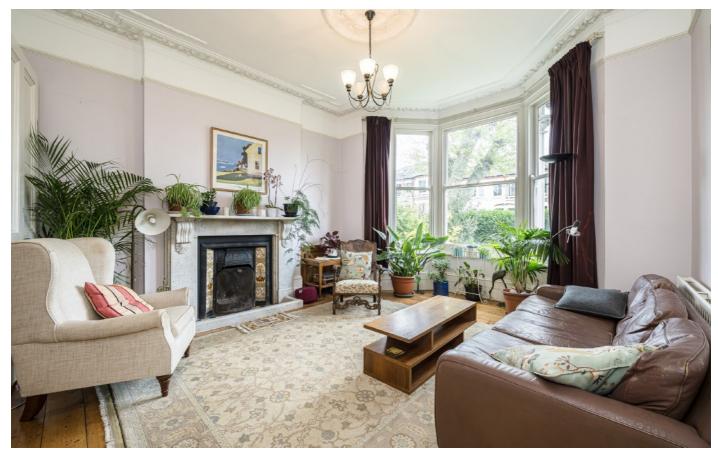

## Pepys Road, SE14

Boasting classic period features throughout, high ceilings, decorative cornicing, original fireplaces, and large sash windows, this substantial property effortlessly blends character with modern comfort. The hall floor comprises a generous double reception with original wooden flooring and feature fireplaces, flowing into a spacious, light-filled kitchen-diner with French doors providing direct access to the landscaped west-facing garden, which is perfect for afternoon sun and entertaining.