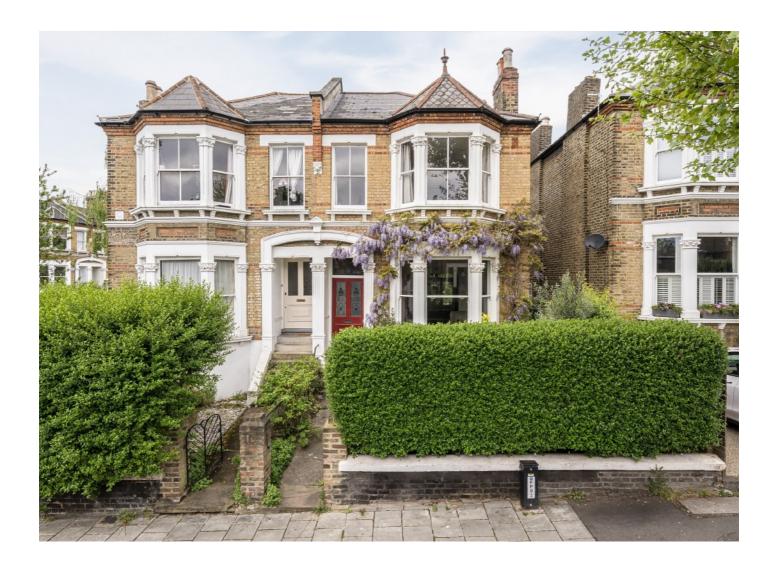

# Pepys Road, SE14 £1,650,000

Elegant Four Bedroom Victorian Semi Detached Home with West Facing Garden. Set along one of SE14's most sought-after tree-lined streets, this beautifully presented 4-bedroom Victorian semi-detached home offers over 2,200 sq ft of timeless charm and versatile living space, ideal for growing families and discerning buyers alike.

Just moments from Telegraph Hill Park, outstanding local schools, and excellent transport links from Nunhead, Brockley and New Cross Gate stations, this is an exceptional home not to be missed. Brockley Village is a short distance away with an array of boutique cafes, bars and shops.

#### **Features**

Victorian Semi Detached Home Four Bedrooms, Two Bathrooms Close To Telegraph Hill Park Original Features West Facing Garden Large Cellar

New Cross 020 7313 3660 dexters.co.uk