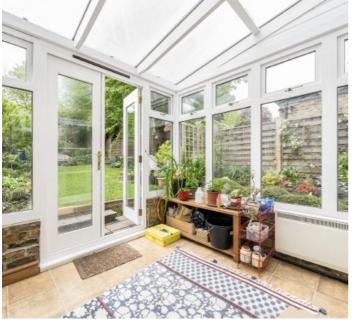

## Pepys Road, SE14

Boasting classic period features throughout, high ceilings, decorative cornicing, original fireplaces, and large sash windows, this substantial property effortlessly blends character with modern comfort. The hall floor comprises a generous double reception with original wooden flooring and feature fireplaces, flowing into a spacious, light-filled kitchen-diner with French doors providing direct access to the landscaped west-facing garden, which is perfect for afternoon sun and entertaining.