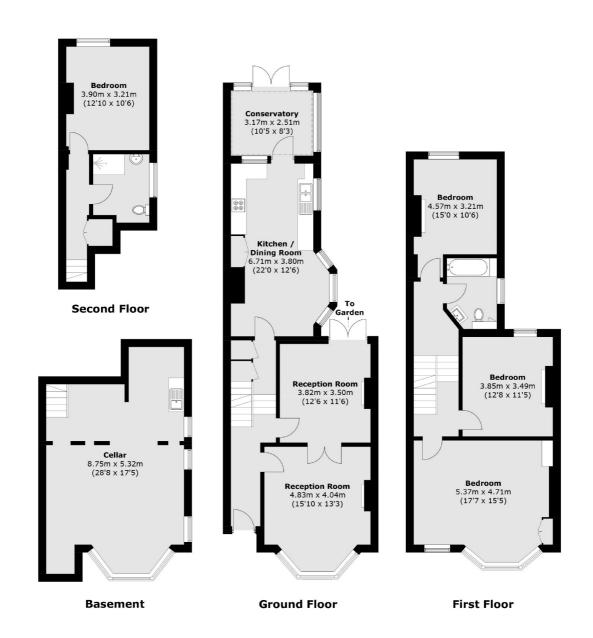

Upstairs, four well-proportioned bedrooms are spread across two upper floors, including a principal bedroom with ample built-in storage and original wooden flooring and feature bay window. A stylish family bathroom and additional bathroom complete the upper accommodation.

Additional highlights include a spacious cellar, utility space, private side access and the potential to further extend (STPP), making this a rare and flexible offering in a prime Telegraph Hill location.

### Pepys Road, , SE14

Total area (approx.): 207.1 sq. m (2,229.1 sq. ft) (Including Basement)

New Cross

London

Sales

SE14 5PL

020 7313 3660

256 New Cross Road