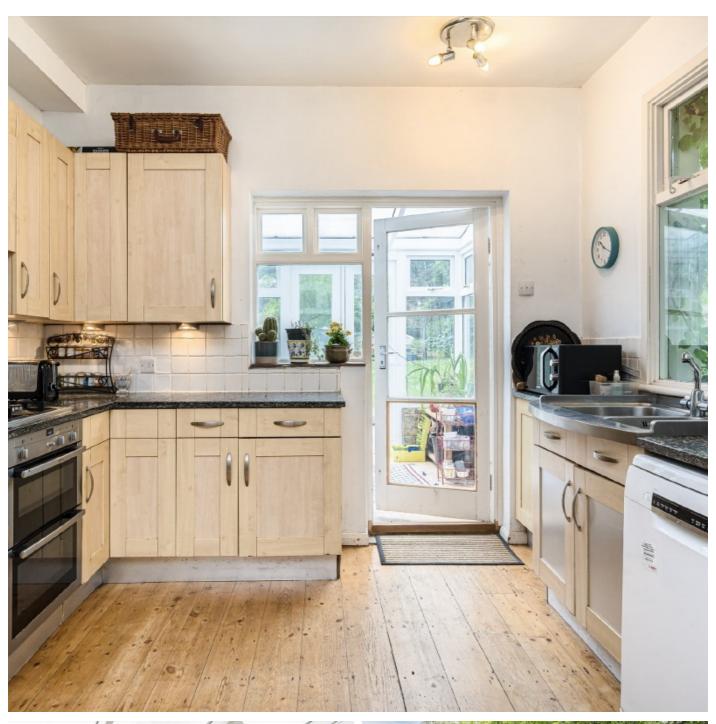

## Pepys Road, SE14

Boasting classic period features throughout, high ceilings, decorative cornicing, original fireplaces, and large sash windows, this substantial property effortlessly blends character with modern comfort. The hall floor comprises a generous double reception with original wooden flooring and feature fireplaces, flowing into a spacious, light-filled kitchen-diner with French doors providing direct access to the landscaped west-facing garden, which is perfect for afternoon sun and entertaining.