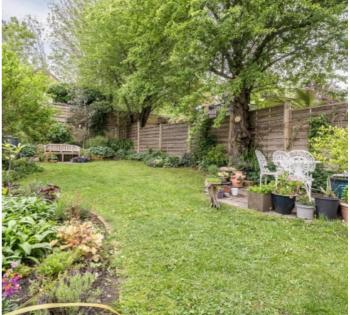

## Pepys Road, SE14

Boasting classic period features throughout, high ceilings, decorative cornicing, original fireplaces, and large sash windows, this substantial property effortlessly blends character with modern comfort. The hall floor comprises a generous double reception with original wooden flooring and feature fireplaces, flowing into a spacious, light-filled kitchen-diner with French doors providing direct access to the landscaped west-facing garden, which is perfect for afternoon sun and entertaining.