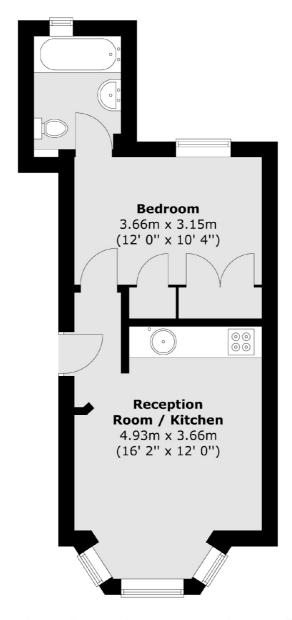

#### **Upper Ground Floor**

Total area (approx.): 32.7 sq. m (352 sq. ft)

New Cross

London

Sales

SE14 5PL

020 7313 3660

256 New Cross Road