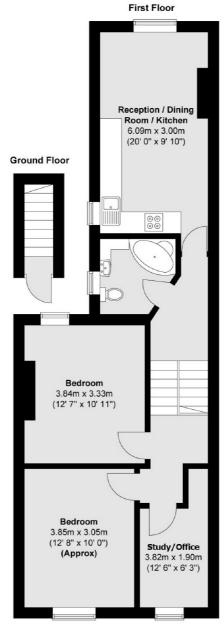

## Sprules Road, SE4

£2,000 Per calendar month

A superb split level two bedroom apartment which includes an open plan kitchen/dining room, two double bedrooms, family bathroom and a separate reception/ study room,

## **Features**

Split Level Two Bed Flat Reception/Study Room Kitchen/Diner Two Double bedrooms Family Bathroom Close to Station

New Cross 020 7313 3661 dexters.co.uk

## Sprules Road, London, SE4

Total area (approx.): 66.5 sq. m (716 sq. ft)

**New Cross** 

London

SE145PL

Lettings

020 7313 3661

256 New Cross Road