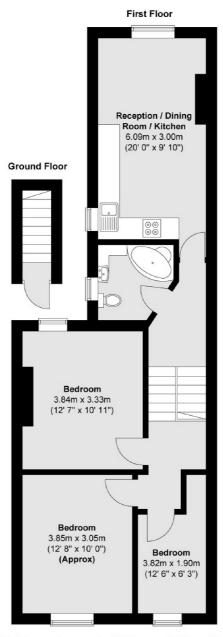

## Sprules Road, SE4 £2,100 Per calendar month

A superb split level three bedroom apartment which includes an open plan kitchen/reception and modern bathroom suite with corner bath and shower over bath.

## Sprules Road, London, SE4

Total area (approx.) : 66.5 sq. m (716 sq. ft)

New Cross 256 New Cross Road London SE14 5PL Lettings 020 7313 3661 Energy Rating: D. We aim to make our particulars both accurate and reliable. However they are not guaranteed; nor do they form part of an offer or contract. If you require clarification on any points then please contact us, especially if you're traveling some distance to view. Please note that appliances and heating systems have not been tested and therefore no warranties can be given as to their good working order.