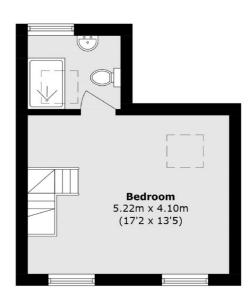

### Malpas Road, London, SE4

**Ground Floor** 

New Cross

London

Sales

SE14 5PL

020 7313 3660

256 New Cross Road

**First Floor** 

Total area (approx.): 64.3 sq. m (692.1 sq. ft)