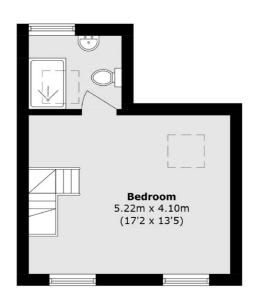

### Malpas Road, London, SE4

**Ground Floor** 

New Cross

London

Sales

SE14 5PL

020 7313 3660

256 New Cross Road

**First Floor** 

Total area (approx.): 64.3 sq. m (692.1 sq. ft)