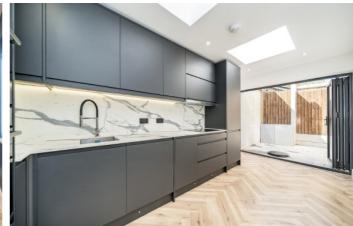

## Malpas Road, SE4

Step inside to discover a light-filled open-plan living area, ideal for relaxing or entertaining. The sleek, fully fitted kitchen features integrated appliances and high-end finishes, while the spacious bedroom boasts ample storage and a calming atmosphere. The contemporary bathroom is finished to an exceptional standard, with stylish fittings and clean lines.