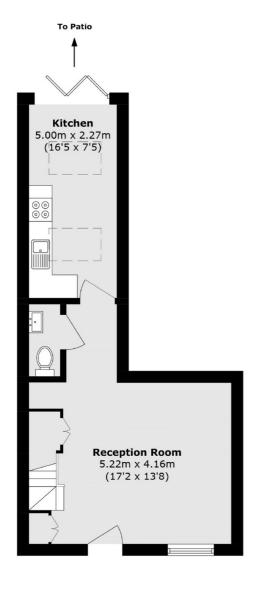

### Malpas Road, London, SE4

**Ground Floor** 

New Cross

London

Sales

SE14 5PL

020 7313 3660

256 New Cross Road

**First Floor** 

Total area (approx.): 64.3 sq. m (692.1 sq. ft)