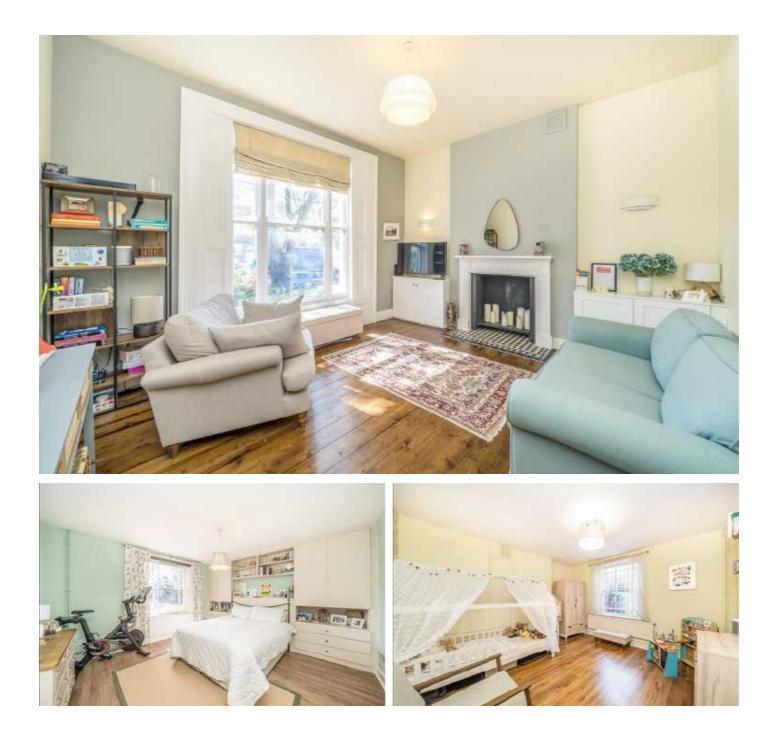

## New Cross Road, SE14

Occupying the lower and raised ground floors, the home retains charming features alongside modern finishes, creating a warm and inviting atmosphere throughout. The spacious reception room features high ceilings, large sash windows allowing natural light to flood in, offering a perfect space to relax or entertain. There is also a large well-equipped kitchen with views over the private rear garden.

To the lower floor, two well-proportioned double bedrooms provide comfortable accommodation, while a contemporary bathroom completes the layout. The split-level design adds a sense of space and separation, perfect for professional sharers, couples, or small families.