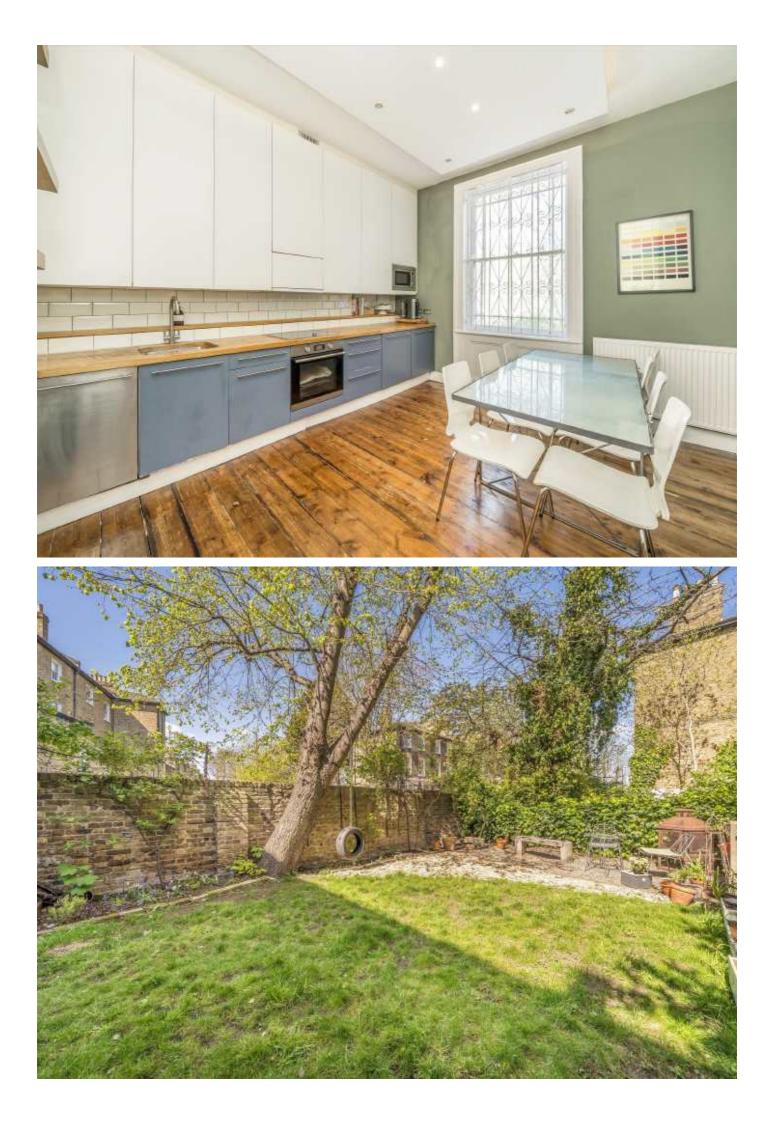

## New Cross Road, SE14

Occupying the lower and raised ground floors, the home retains charming features alongside modern finishes, creating a warm and inviting atmosphere throughout. The spacious reception room features high ceilings, large sash windows allowing natural light to flood in, offering a perfect space to relax or entertain. There is also a large well-equipped kitchen with views over the private rear garden.

To the lower floor, two well-proportioned double bedrooms provide comfortable accommodation, while a contemporary bathroom completes the layout. The split-level design adds a sense of space and separation, perfect for professional sharers, couples, or small families.